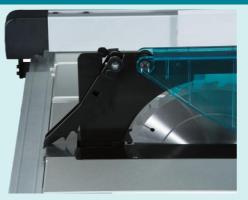

- Blade guard newly designed blade guard for reduced kickback and top guard to prevent feeding of over-capacity workpieces
- Bevel Cutting easily adjust the bevel angle by loosening the lock lever and turning the handwheel until the desired angle is obtained, indicated by the arrow pointer
- **Mitre gauge** simply loosen knob on the gauge and align to desired angle (0° to 45°). Positive stops at 90°, 45° left and right. T-shape slot grooves for angle rule prevents Mitre gauge rising from the table
- **On-tool storage** Mitre gauge, saw blade and wrenches can be stored on the left hand side of the base. Rip fence, push stick, and anti-kickback pawls can be stored on right hand side
- Extension table extendable sub table on the right hand side for larger workpieces

### Safety

Guard design to reduce kickback

The guard section has been redesigned for reduced kickback and top guard has been added to prevent use of over-capacity workpieces.