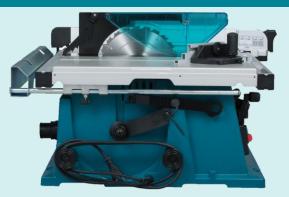

pacity workpieces
- Bevel Cutting easily adjust the bevel angle by loosening the lock lever and turning the handwheel until the desired angle is obtained, indicated by the arrow pointer
- **Mitre gauge** simply loosen knob on the gauge and align to desired angle (0° to 45°). Positive stops at 90°, 45° left and right. T-shape slot grooves for angle rule prevents Mitre gauge rising from the table
- **On-tool storage** Mitre gauge, saw blade and wrenches can be stored on the left hand side of the base. Rip fence, push stick, and anti-kickback pawls can be stored on right hand side
- Extension table extendable sub table on the right hand side for larger workpieces

## Advantages

### Power



Powerful 1,650W motor delivers 5,200rpm

### Control



#### Extendable right table

### Convenience



#### On board storage

### Safety



Guard design to reduce kickback

### **Product Replacement**

|                                | 2704 - Discontinued | 2704N           |
|--------------------------------|---------------------|-----------------|
|                                |                     |                 |
| Max. cutting capacities at 0°  | 91mm                | 93mm            |
| Max. cutting capacities at 45° | 63mm                | 64mm            |
| Blade diameter                 | 255mm (10")         | 260mm (10-1/4") |
| RHS max. rip / LHS max. rip    | 638mm / 330mm       | 638mm / 330mm   |
| Bevel cutting capacity         | 0 - 45°             | 0 - 45°         |
| No load speed                  | 4,800rpm            | 5,200rpm        |
| Continuous rating inpu