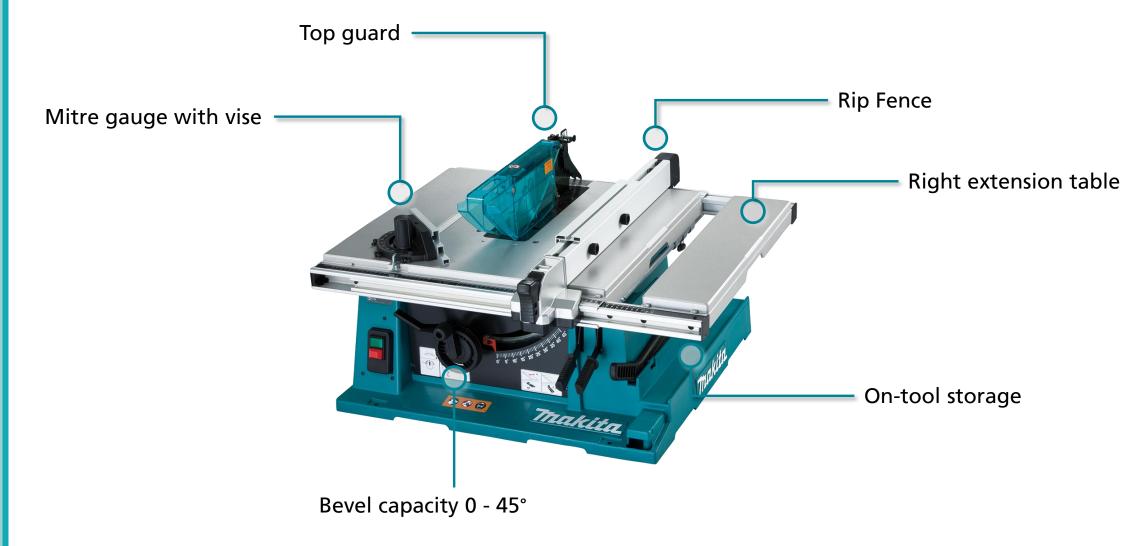

- Blade guard newly designed blade guard for reduced kickback and top guard to prevent feeding of over-capacity workpieces
- Bevel Cutting easily adjust the bevel angle by loosening the lock lever and turning the handwheel until the desired angle is obtained, indicated by the arrow pointer
- **Mitre gauge** simply loosen knob on the gauge and align to desired angle (0° to 45°). Positive stops at 90°, 45° left and right. T-shape slot grooves for angle rule prevents Mitre gauge rising from the table
- **On-tool storage** Mitre gauge, saw blade and wrenches can be stored on the left hand side of the base. Rip fence, push stick, and anti-kickback pawls can be stored on right hand side
- Extension table extendable sub table on the right hand side for larger workpieces