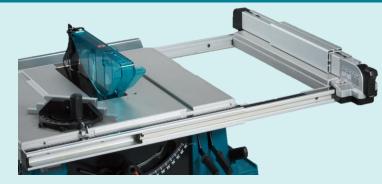

- Blade guard newly designed blade guard for reduced kickback and top guard to prevent feeding of over-capacity workpieces
- Bevel Cutting easily adjust the bevel angle by loosening the lock lever and turning the handwheel until the desired angle is obtained, indicated by the arrow pointer
- **Mitre gauge** simply loosen knob on the gauge and align to desired angle (0° to 45°). Positive stops at 90°, 45° left and right. T-shape slot grooves for angle rule prevents Mitre gauge rising from the table
- **On-tool storage** Mitre gauge, saw blade and wrenches can be stored on the left hand side of the base. Rip fence, push stick, and anti-kickback pawls can be stored on right hand side
- Extension table extendable sub table on the right hand side for larger workpieces

#### Extendable right table