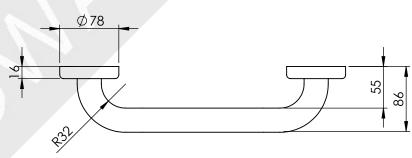

| Ξ        | MROWA                              | ý. 1H      |  |
|----------|------------------------------------|------------|--|
| FINISH   | POLISHED/SATIN/WHITE/SATIN KNURLED |            |  |
| MATERIAL | 304 STAINLESS STEEL                |            |  |
| CHK'D    | E MAHON                            | 29/04/201  |  |
| DRAWN    | B DOOLAN                           | 29/04/2019 |  |