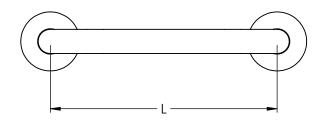

CONCEALED STRAIGHT GRAB RAIL-32MM

DESCRIPTION

STAINLESS STEEL GRAB RAILS-COMPLIES WITH AUSTRALIAN STANDARD AS1428.1-2009