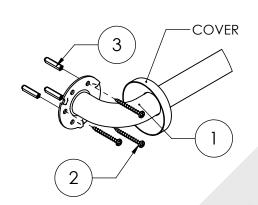

| ITEM NO. | PART NUMBER | DESCRIPTION        | QTY. |
|----------|-------------|--------------------|------|
| 1        | RAIL-32     | RAIL-32MM          | 1    |
| 2        | S-5-50      | SCREW-5MMX50MM     | 6    |
| 3        | WP-8-30     | WALL PLUG-8MMX30MM | 6    |
|          |             |                    |      |