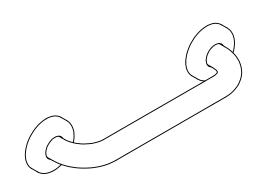

CONCEALED STRAIGHT GRAB RAIL-32MM

DESCRIPTION

STAINLESS STEEL GRAB RAILS-COMPLIES WITH AUSTRALIAN STANDARD AS1428.1-2009