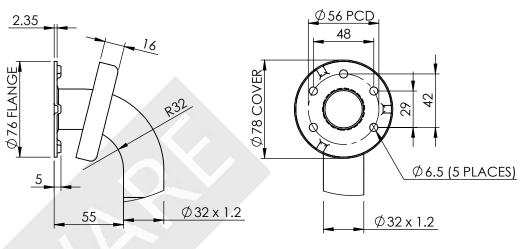

| Ξ        | MROWA                              | ý. 1H      |  |
|----------|------------------------------------|------------|--|
| FINISH   | POLISHED/SATIN/WHITE/SATIN KNURLED |            |  |
| MATERIAL | 304 STAINLESS STEEL                |            |  |
| CHK'D    | E MAHON                            | 29/04/201  |  |
| DRAWN    | B DOOLAN                           | 29/04/2019 |  |