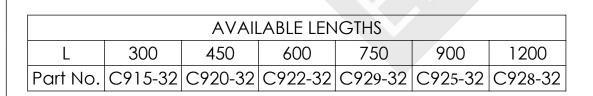

CONCEALED STRAIGHT GRAB RAIL-32MM

DESCRIPTION

STAINLESS STEEL GRAB RAILS-COMPLIES WITH AUSTRALIAN STANDARD AS1428.1-2009