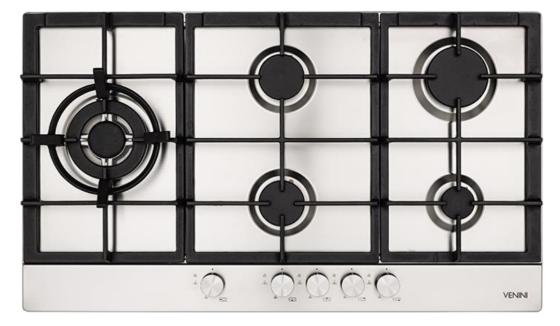

#### **Features**

5 burner gas cooktop Stainless steel finish Flame failure safety to all burners

Electronic ignition
Front control operation
10 amp plug
Cast Iron trivets

## **Gas Burners Output**

1 x triple wok burner 13.3 Mj/h NG 12.75 Mj/h LPG 2 x semi rapid burner 6 Mj/h NG 6 Mj/h LPG

1 x auxiliary burner 4.5 Mj/h NG 4.1 Mj/h LPG

1 x rapid burner 10.5 Mj/h NG 10.5 Mj/h NG