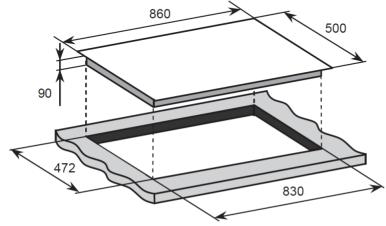

#### **Product Dimensions**

Dimensions: 860mm (W) x 500mm (D) x 90mm (H) \* Cut out Dimensions: 830mm (W) x 472mm (D)

\*From base to top of trivet