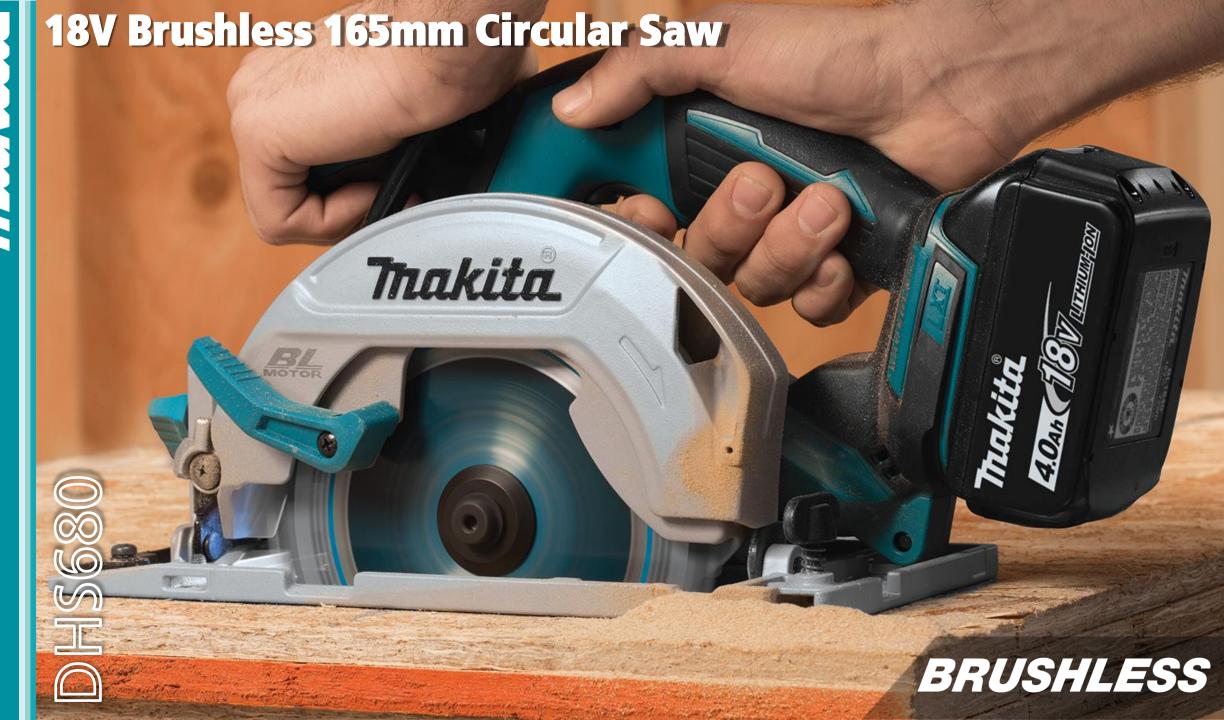

## **Product Objectives**

- To expand the Makita 18V Range of Brushless tools with powerful market leading 165mm circular saws.
- To provide a powerful yet compact and lightweight saw, ideal for a wide range of industries and trades such as drywall, carpentry and many more.

- Twin LED job light for improved visibility in low light environments.
- **Blower function** helps to clear dust away from the cut line.
- **Large bevel capacity** up to 50° bevel making it incredibly versatile for a wide range of cutting applications.
- Brushless high efficiency Brushless Motor provides higher power and more work amount.
- ADT (Automatic torque Drive Technology) automatically gives optimal rpm to torque ratio to produce the fastest cut in light or hard applications.
- Compact ergonomic design adds manoeuvrability and control whilst reducing fatigue to the operator.
- Ergonomically Designed Handle provides comfortable grip and more control while minimizing hand fatigue and pain.
- Dust extraction nozzle for connection to dust extraction vacuum for a safer and cleaner work environment.
- **Electric brake** quickly stops the blade rotation after the switch has been disengaged, increasing safety and minimizing risk.