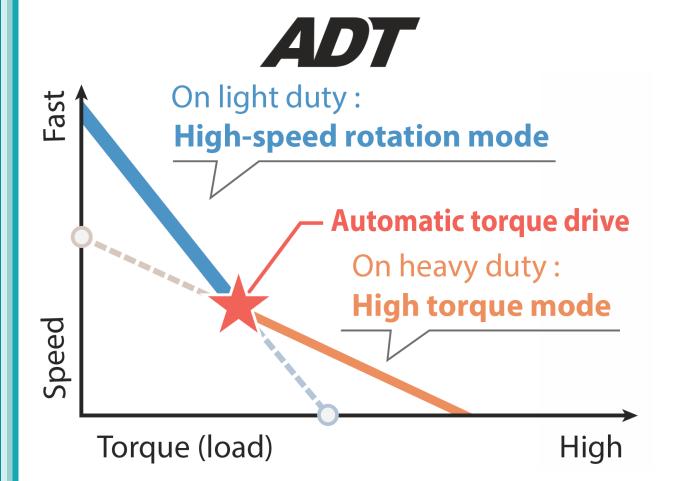

#### **Speed**

ADT - reduces rpm and increase torque under load

#### **Maximum performance**

Experience incredible performance in a compact chassis with the combination of a purpose built brushless motor that delivers a no load speed 5,000rpm and Automatic torque Drive Technology (ADT).

- Twin LED job light for improved visibility in low light environments.
- **Blower function** helps to clear dust away from the cut line.
- **Large bevel capacity** up to 50° bevel making it incredibly versatile for a wide range of cutting applications.
- Brushless high efficiency Brushless Motor provides higher power and more work amount.
- ADT (Automatic torque Drive Technology) automatically gives optimal rpm to torque ratio to produce the fastest cut in light or hard applications.
- Compact ergonomic design adds manoeuvrability and control whilst reducing fatigue to the operator.
- Ergonomically Designed Handle provides comfortable grip and more control while minimizing hand fatigue and pain.
- Dust extraction nozzle for connection to dust extraction vacuum for a safer and cleaner work environment.
- **Electric brake** quickly stops the blade rotation after the switch has been disengaged, increasing safety and minimizing risk.