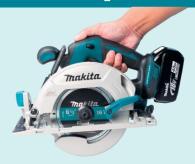

### **Product Overview**

## **Product Objectives**

- To expand the Makita 18V Range of Brushless tools with powerful market leading 165mm circular saws.
- To provide a powerful yet compact and lightweight saw, ideal for a wide range of industries and trades such as drywall, carpentry and many more.