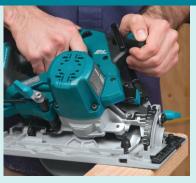

- Twin LED job light for improved visibility in low light environments.
- **Blower function** helps to clear dust away from the cut line.
- **Large bevel capacity** up to 50° bevel making it incredibly versatile for a wide range of cutting applications.
- Brushless high efficiency Brushless Motor provides higher power and more work amount.
- ADT (Automatic torque Drive Technology) automatically gives optimal rpm to torque ratio to produce the fastest cut in light or hard applications.
- Compact ergonomic design adds manoeuvrability and control whilst reducing fatigue to the operator.
- Ergonomically Designed Handle provides comfortable grip and more control while minimizing hand fatigue and pain.
- Dust extraction nozzle for connection to dust extraction vacuum for a safer and cleaner work environment.
- **Electric brake** quickly stops the blade rotation after the switch has been disengaged, increasing safety and minimizing risk.

## Advantages

**Compact & Lightweight Design** 

The DHS680 design delivers superior ergonomics with a lighter and more compact design for improved manoeuvrability. The lightweight design is also achieved by using durable but light magnesium die-cast for the base, blade case and the safety cover.