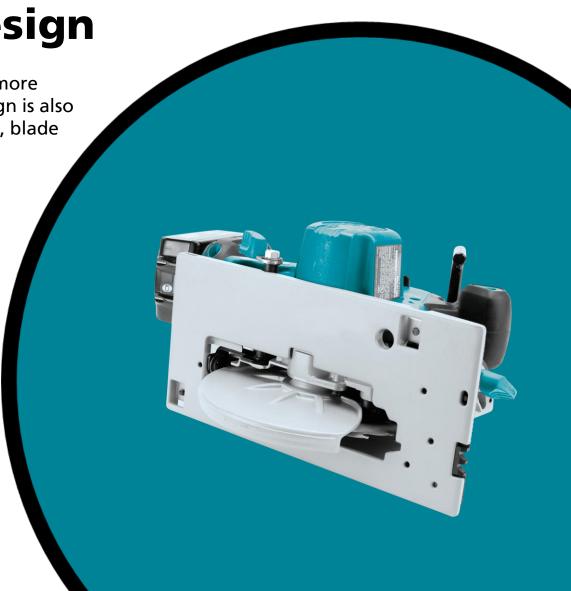

#### **Compact**

Compact & lightweight design with downsized motor and better placement of parts

## Advantages

**Compact & Lightweight Design** 

The DHS680 design delivers superior ergonomics with a lighter and more compact design for improved manoeuvrability. The lightweight design is also achieved by using durable but light magnesium die-cast for the base, blade case and the safety cover.