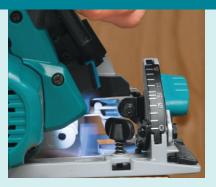

#### Versatility

50° bevel capacity

- Twin LED job light for improved visibility in low light environments.
- **Blower function** helps to clear dust away from the cut line.
- **Large bevel capacity** up to 50° bevel making it incredibly versatile for a wide range of cutting applications.
- Brushless high efficiency Brushless Motor provides higher power and more work amount.
- ADT (Automatic torque Drive Technology) automatically gives optimal rpm to torque ratio to produce the fastest cut in light or hard applications.
- Compact ergonomic design adds manoeuvrability and control whilst reducing fatigue to the operator.
- Ergonomically Designed Handle provides comfortable grip and more control while minimizing hand fatigue and pain.
- Dust extraction nozzle for connection to dust extraction vacuum for a safer and cleaner work environment.
- **Electric brake** quickly stops the blade rotation after the switch has been disengaged, increasing safety and minimizing risk.