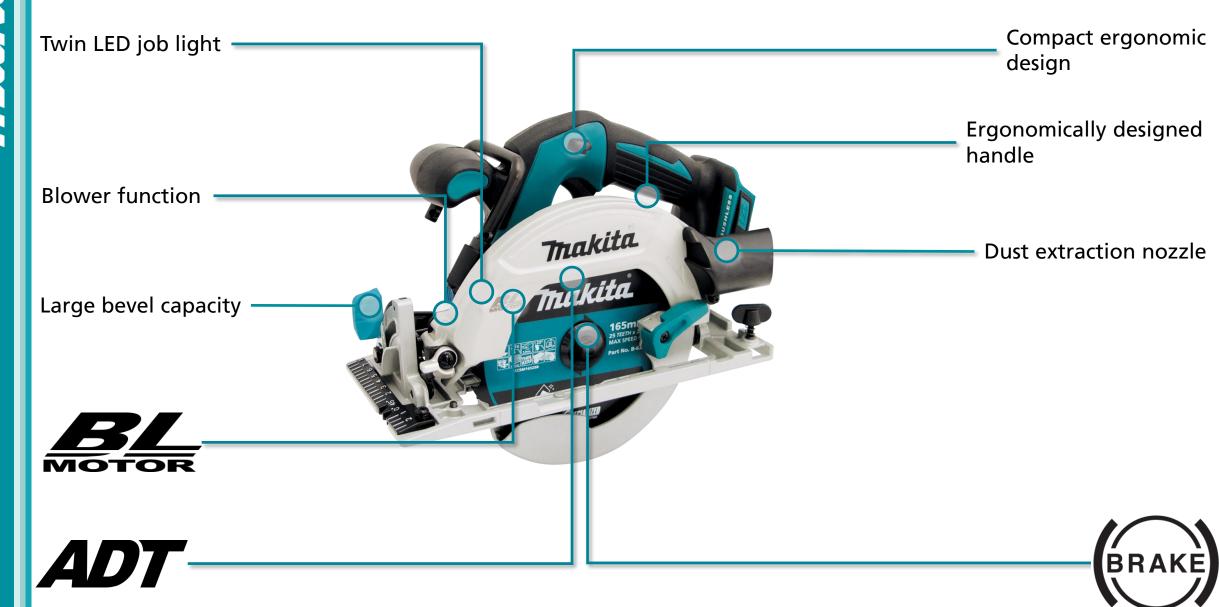

- Twin LED job light for improved visibility in low light environments.
- **Blower function** helps to clear dust away from the cut line.
- **Large bevel capacity** up to 50° bevel making it incredibly versatile for a wide range of cutting applications.
- Brushless high efficiency Brushless Motor provides higher power and more work amount.
- ADT (Automatic torque Drive Technology) automatically gives optimal rpm to torque ratio to produce the fastest cut in light or hard applications.
- Compact ergonomic design adds manoeuvrability and control whilst reducing fatigue to the operator.
- Ergonomically Designed Handle provides comfortable grip and more control while minimizing hand fatigue and pain.
- Dust extraction nozzle for connection to dust extraction vacuum for a safer and cleaner work environment.
- **Electric brake** quickly stops the blade rotation after the switch has been disengaged, increasing safety and minimizing risk.

#### **Compact**

Compact & lightweight design with downsized motor and better placement of parts

#### **Speed**

ADT - reduces rpm and increase torque under load

#### Versatility

50° bevel capacity

#### **Convenience**

Blows dust from cut line + twin LED job light