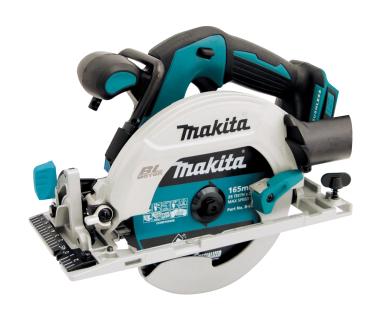

### **Product Overview**

- Twin LED job light for improved visibility in low light environments.
- **Blower function** helps to clear dust away from the cut line.
- **Large bevel capacity** up to 50° bevel making it incredibly versatile for a wide range of cutting applications.
- Brushless high efficiency Brushless Motor provides higher power and more work amount.
- ADT (Automatic torque Drive Technology) automatically gives optimal rpm to torque ratio to produce the fastest cut in light or hard applications.
- Compact ergonomic design adds manoeuvrability and control whilst reducing fatigue to the operator.
- Ergonomically Designed Handle provides comfortable grip and more control while minimizing hand fatigue and pain.
- Dust extraction nozzle for connection to dust extraction vacuum for a safer and cleaner work environment.
- **Electric brake** quickly stops the blade rotation after the switch has been disengaged, increasing safety and minimizing risk.