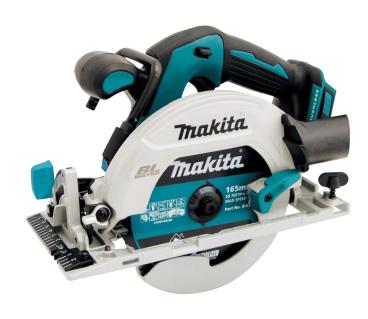

### **Product Overview**

- Twin LED job light for improved visibility in low light environments.
- **Blower function** helps to clear dust away from the cut line.
- **Large bevel capacity** up to 50° bevel making it incredibly versatile for a wide range of cutting applications.
- Brushless high efficiency Brushless Motor provides higher power and more work amount.
- ADT (Automatic torque Drive Technology) automatically gives optimal rpm to torque ratio to produce the fastest cut in light or hard applications.
- Compact ergonomic design adds manoeuvrability and control whilst reducing fatigue to the operator.
- Ergonomically Designed Handle provides comfortable grip and more control while minimizing hand fatigue and pain.
- Dust extraction nozzle for connection to dust extraction vacuum for a safer and cleaner work environment.
- **Electric brake** quickly stops the blade rotation after the switch has been disengaged, increasing safety and minimizing risk.