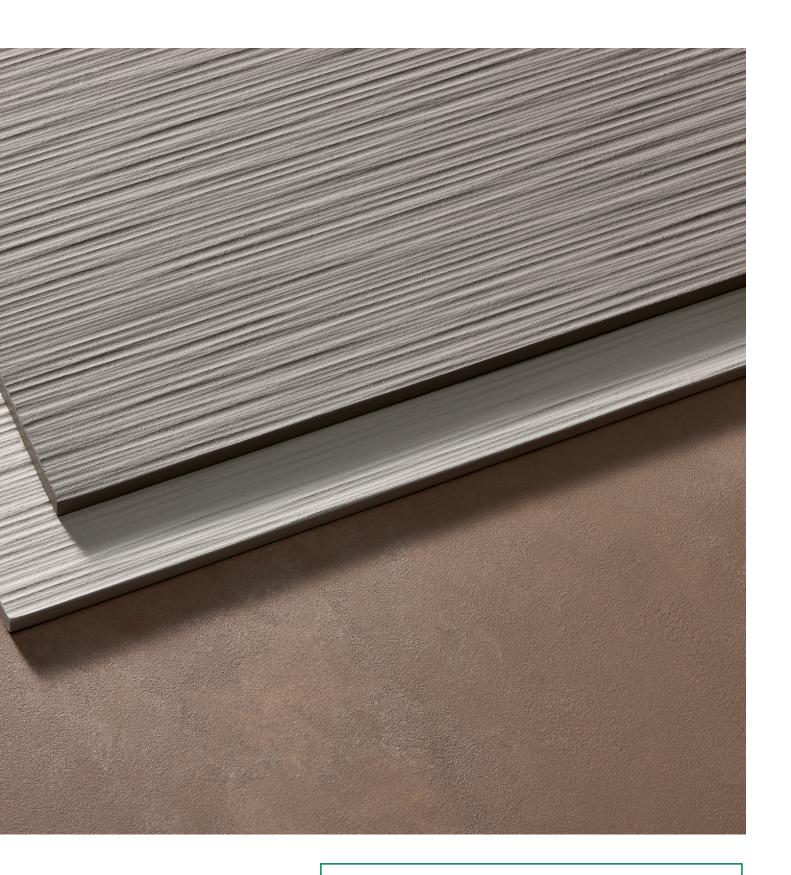

### NEW Hardie™ Brushed Concrete Cladding

Fresh, flowing lines are ideal for creating monolithic façades with interest.

### Hardie™ Fine Texture Cladding

Achieve a modern, minimalist aesthetic with a smooth, natural sand-like texture and a fine matte finish.