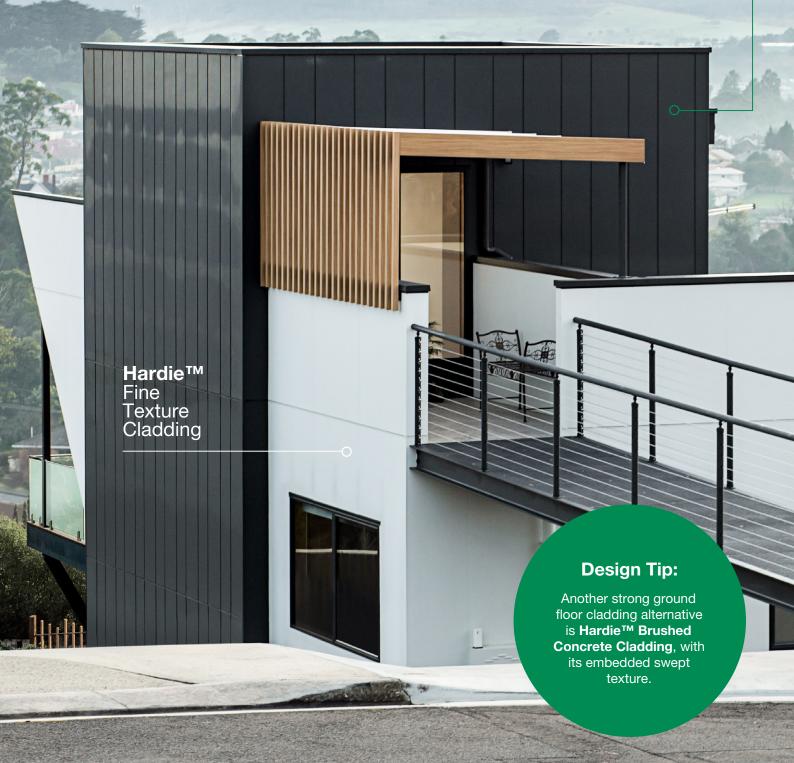

### Hardie™ Fine Texture Cladding

Achieve a modern, minimalist aesthetic with a smooth, natural sand-like texture and a fine matte finish.

# 16 Hardie™ Fine Texture Cladding

An embedded texture alternative to traditional cement render