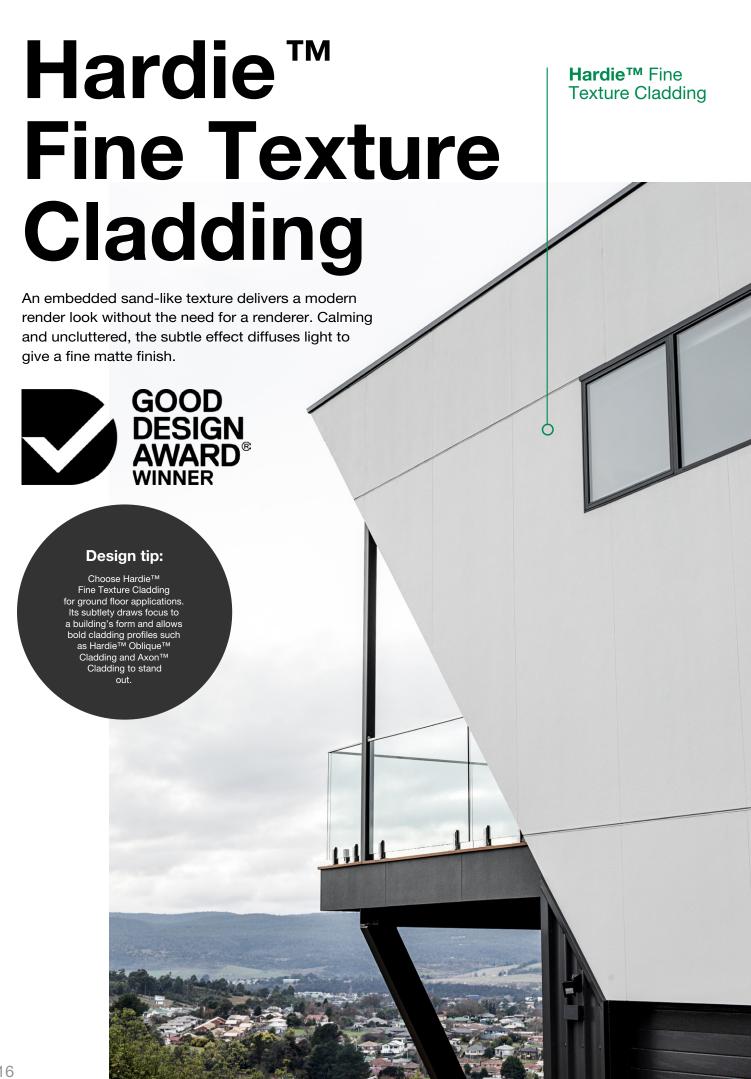

# 16 Hardie™ Fine Texture Cladding

An embedded texture alternative to traditional cement render

### Hardie™ Fine Texture Cladding

Achieve a modern, minimalist aesthetic with a smooth, natural sand-like texture and a fine matte finish.