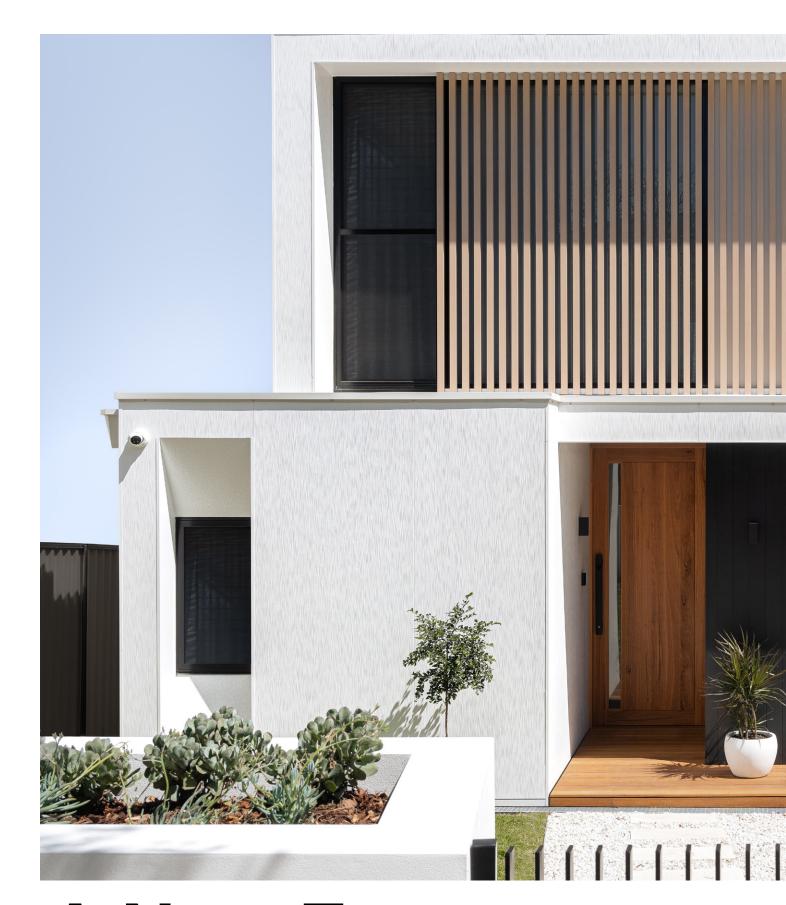

# Bennett

# Case Study

This knockdown-rebuild for a young family in Sydney's inner west showcases the possibilities unlocked by **Hardie<sup>TM</sup> Brushed Concrete Cladding**. Crisp and smooth from a distance, the cladding is unexpectedly detailed on closer look, delivering a modern, minimalist effect. Builder Neil Hipwell of Futureflip recommended **Hardie<sup>TM</sup> Brushed Concrete Cladding** over ordinary render as he loves its embedded texture and its transformational effect – the way it looks different at different times, depending on how light hits the surface. Alongside dark-painted **Axon<sup>TM</sup> Cladding** on the garage, the result is a minimalist Box Modern design with beauty, liveability and unmissable street appeal.