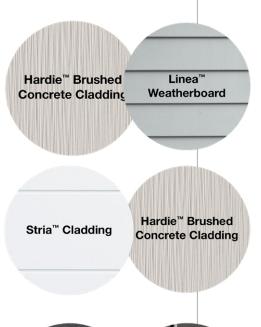

# Product Su

The Hardie<sup>™</sup> Architectural Collection features a range of distinctive new exterior cladding textu Concrete Cladding, Hardie<sup>™</sup> Oblique<sup>™</sup> Cladding and more. Created with complementarity in to a new level. Made from Hardie<sup>™</sup> fibre cement, every product in the curated collection delivers

### NEW Hardie™ Brushed Concrete Cladding

Fresh, flowing lines are ideal for creating monolithic façades with interest.

### Stria™ Cladding

Bold lines suit modern designs – add versatility with varying widths and orientations.

### Linea™ Weatherboard

A deep shadow weatherboard offers clean horizontal lines for contemporary looks.