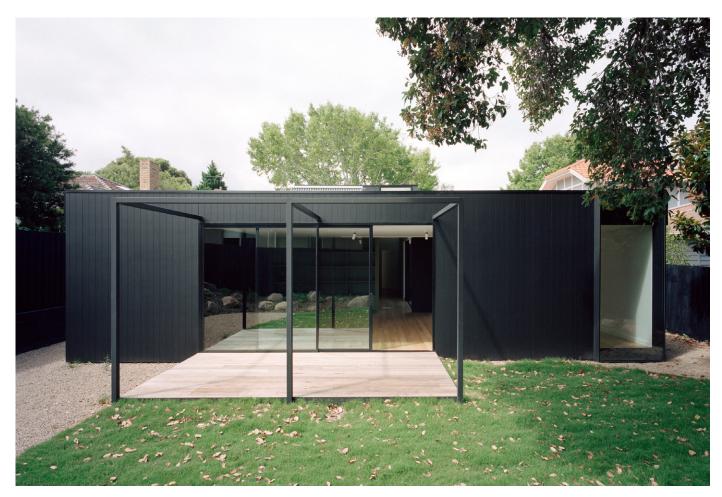

# Sandringham

Case Study

With its restrained detailing and careful material selection, this black pavilion home has strength and scale in spades. **Axon<sup>TM</sup> Cladding** is its aesthetic driver, providing a cost-effective and low-

"The feature raised entry with open-air raked section required formed cladding – and the Hardie™ Fine Texture Cladding worked perfectly to create this space"

~ Kiah Beaumont, Gilchrist Homes

maintenance solution. The low profile of the home sits comfortably behind a prominent oak, ensuring a modest relationship to the street, while clean vertical lines meet seamlessly at the edges to amplify the home's simple yet beautiful architectural form.