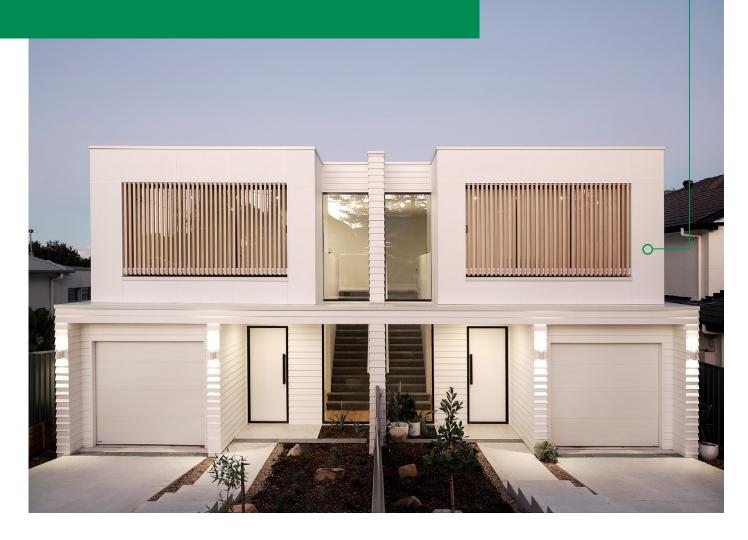

# Case Study

This knockdown-rebuild for a young family in Sydney's inner west showcases the possibilities unlocked by **Hardie<sup>TM</sup> Brushed Concrete Cladding**. Crisp and smooth from a distance, the cladding is unexpectedly detailed on closer look, delivering a modern, minimalist effect. Builder Neil Hipwell of Futureflip recommended **Hardie<sup>TM</sup> Brushed Concrete Cladding** over ordinary render as he loves its embedded texture and its transformational effect – the way it looks different at different times, depending on how light hits the surface. Alongside dark-painted **Axon<sup>TM</sup> Cladding** on the garage, the result is a minimalist Box Modern design with beauty, liveability and unmissable street appeal.