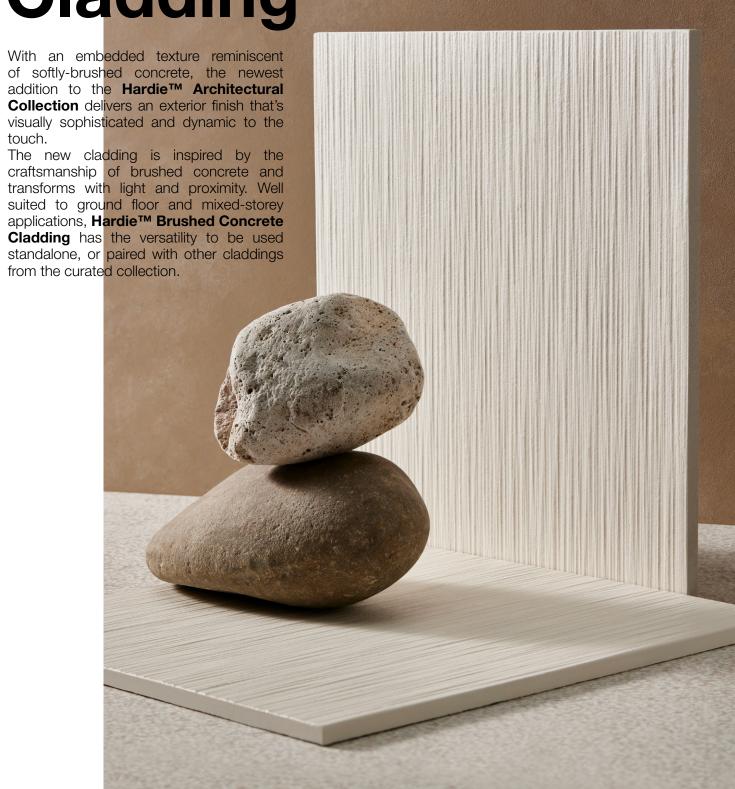

### 12 Hardie™ Brushed Concrete Cladding

A distinctive textured finish you can use from the ground up

### NEW Hardie™ Brushed Concrete Cladding

Fresh, flowing lines are ideal for creating monolithic façades with interest.