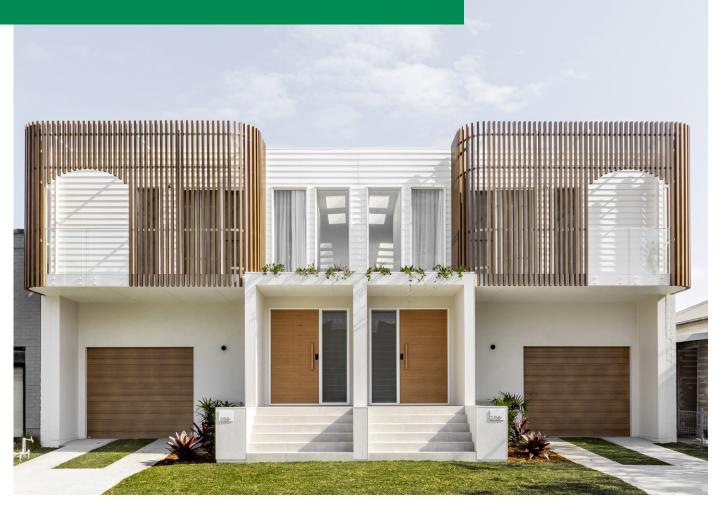

### **NEW**

Hardie™ Brushed Concrete Cladding

# **Kiora**

# **Curated Combinations Case Study**

Sisters Alexandra and Gemma turned to Futureflip to build their duplex, choosing Linea™ Weatherboard to bring depth and interest to the lower level façade. Hardie™ Fine Texture Cladding wraps the second storey, its flush connections allowing for the seamless inset of large windows which flood the interior with light. Finishing the build is Axon™ Cladding at the rear, where the vertical shiplap joints seamlessly connect the house and outdoors. Together, the three claddings form a stunning multi-textured white exterior, delivering unmissable visual impact from the street.

"We intentionally married the different exterior profiles using the same paint colour to create cohesion across the build"

~ Neil Hipwell, Futureflip

**NEW**Hardie<sup>™</sup> Fine
Texture Cladding