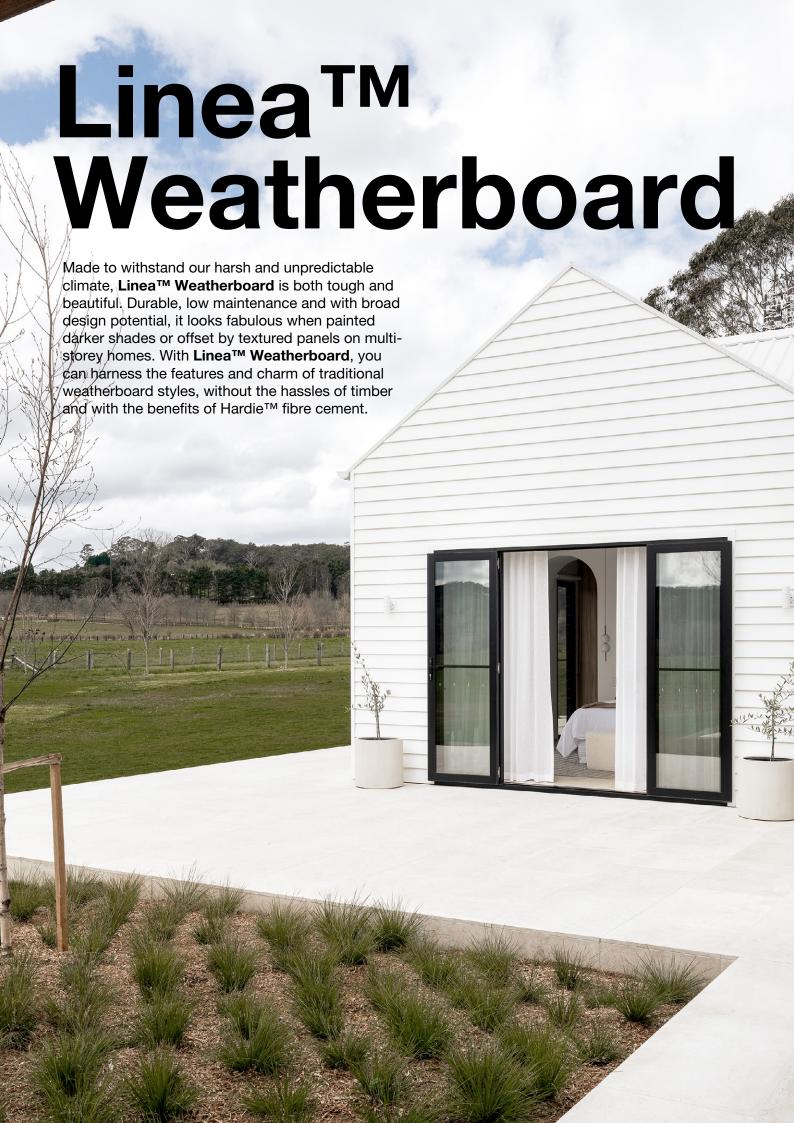

### 22 Linea™ Weatherboard

Deep shadow weatherboard for contemporary architecture

### Linea™ Weatherboard

A deep shadow weatherboard offers clean horizontal lines for contemporary looks.