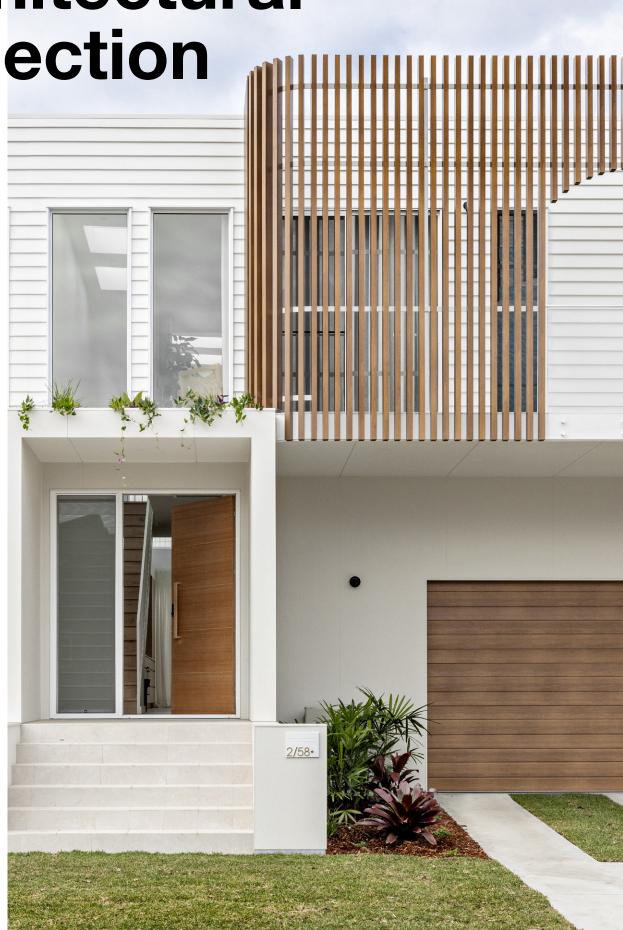

# Bennett

# Case Study

This knockdown-rebuild for a young family in Sydney's inner west showcases the possibilities unlocked by **Hardie<sup>TM</sup> Brushed Concrete Cladding**. Crisp and smooth from a distance, the cladding is unexpectedly detailed on closer look, delivering a modern, minimalist effect. Builder Neil Hipwell of Futureflip recommended **Hardie<sup>TM</sup> Brushed Concrete Cladding** over ordinary render as he loves its embedded texture and its transformational effect – the way it looks different at different times, depending on how light hits the surface. Alongside dark-painted **Axon<sup>TM</sup> Cladding** on the garage, the result is a minimalist Box Modern design with beauty, liveability and unmissable street appeal.