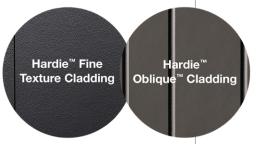

# 18 Hardie™ Oblique™ Cladding

Bold vertical cladding with a slanted groove edge

### Hardie™ Fine Texture Cladding

Achieve a modern, minimalist aesthetic with a smooth, natural sand-like texture and a fine matte finish.

### NEW Hardie™ Oblique™ Cladding

Square and angled edges evoke a bold, contemporary aesthetic.

# 3. Hardie<sup>™</sup> Fine Texture Cladding & NEW Hardie<sup>™</sup> Oblique<sup>™</sup> Cladding

Bespoke board arrangements sing against the calm subtlety of a render effect.