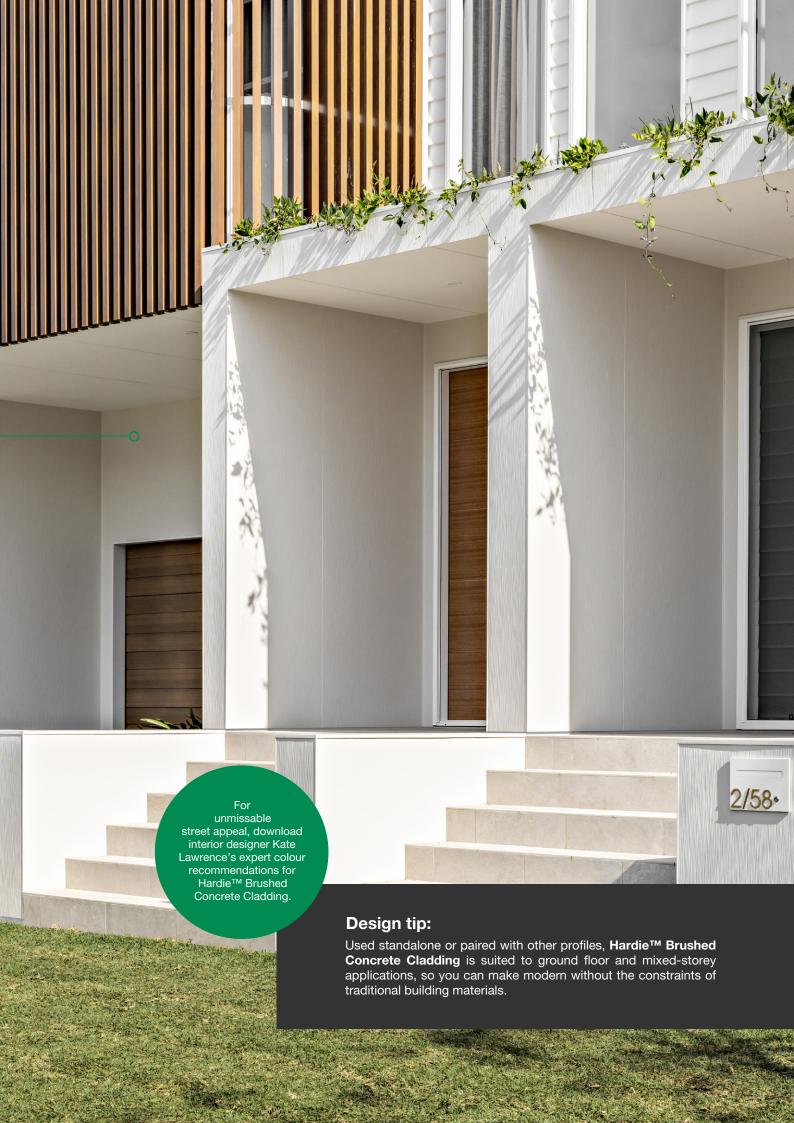

### **NEW**

Hardie™ Brushed Concrete Cladding

# **Kiora**

# **Curated Combinations Case Study**

Sisters Alexandra and Gemma turned to Futureflip to build their duplex, choosing Linea™ Weatherboard to bring depth and interest to the lower level façade. Hardie™ Fine Texture Cladding wraps the second storey, its flush connections allowing for the seamless inset of large windows which flood the interior with light. Finishing the build is Axon™ Cladding at the rear, where the vertical shiplap joints seamlessly connect the house and outdoors. Together, the three claddings form a stunning multi-textured white exterior, delivering unmissable visual impact from the street.

"We intentionally married the different exterior profiles using the same paint colour to create cohesion across the build"

~ Neil Hipwell, Futureflip

**NEW**Hardie<sup>™</sup> Fine
Texture Cladding