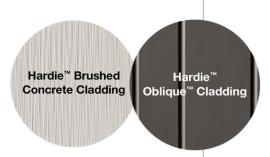

### 12 Hardie™ Brushed Concrete Cladding

A distinctive textured finish you can use from the ground up

# 18 Hardie™ Oblique™ Cladding

Bold vertical cladding with a slanted groove edge

### NEW Hardie™ Brushed Concrete Cladding

Fresh, flowing lines are ideal for creating monolithic façades with interest.

### NEW Hardie™ Oblique™ Cladding

Square and angled edges evoke a bold, contemporary aesthetic.