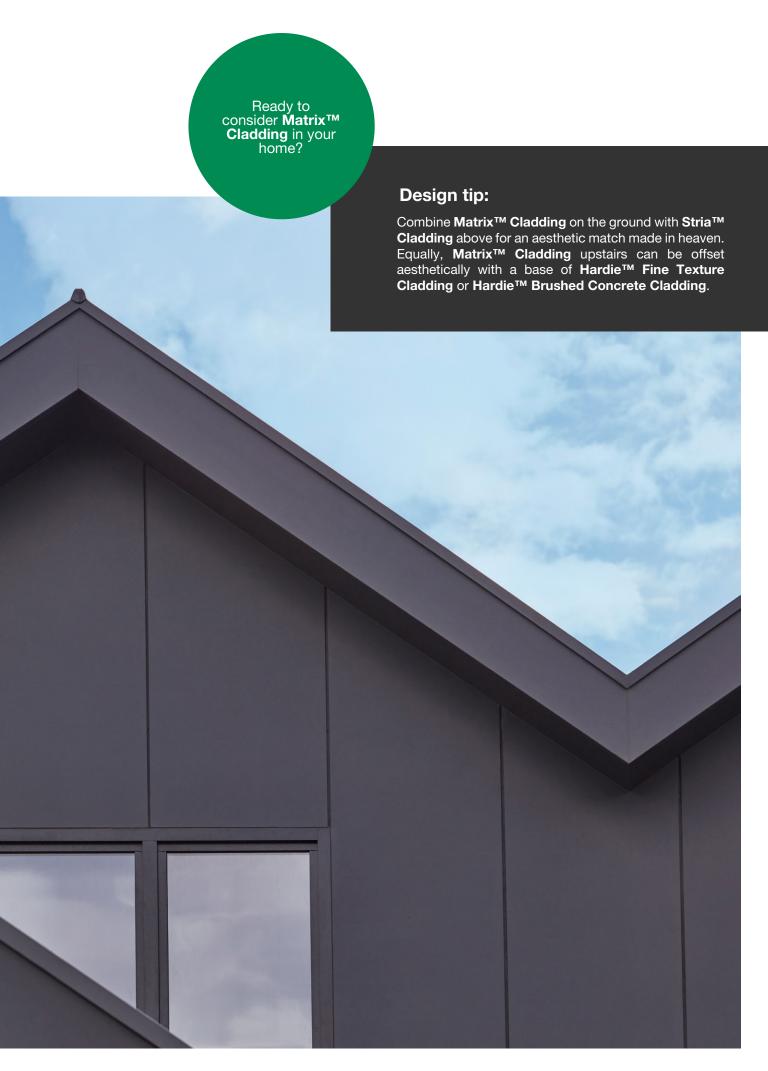

# Matrix TM Cladding

With a clean, modern, expressed-joint appearance, **Matrix<sup>TM</sup> Cladding** offers a bold industrial aesthetic when an architectural panelised look is desired. Choose from various panel sizes and let the 10mm express joint create a variety of geometric shapes.

"The finish looks so simple and clean and perfectly accentuates the modern window frames and angled lines. The low maintenance of the products is an added bonus!"

~ homeowner