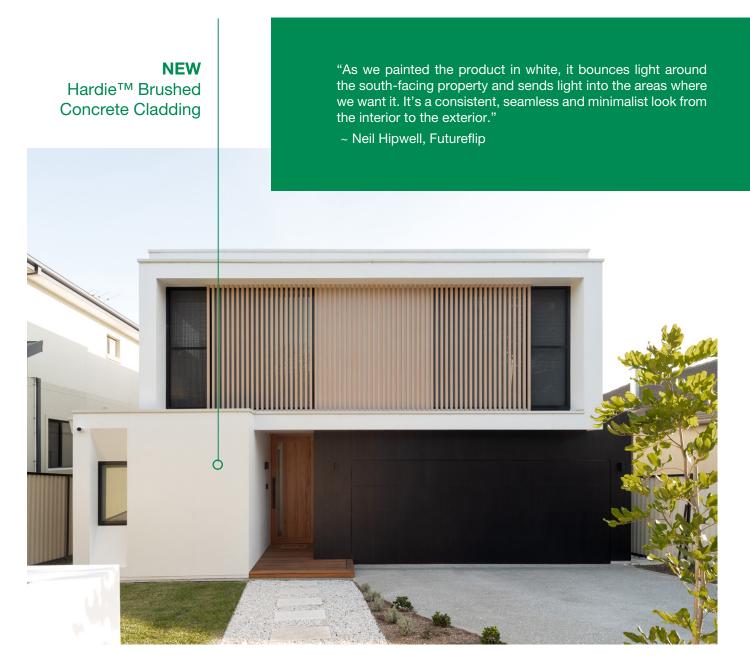

# Hardie TM Brushed Concrete Cladding

# Bennett

# Case Study

This knockdown-rebuild for a young family in Sydney's inner west showcases the possibilities unlocked by **Hardie<sup>TM</sup> Brushed Concrete Cladding**. Crisp and smooth from a distance, the cladding is unexpectedly detailed on closer look, delivering a modern, minimalist effect. Builder Neil Hipwell of Futureflip recommended **Hardie<sup>TM</sup> Brushed Concrete Cladding** over ordinary render as he loves its embedded texture and its transformational effect – the way it looks different at different times, depending on how light hits the surface. Alongside dark-painted **Axon<sup>TM</sup> Cladding** on the garage, the result is a minimalist Box Modern design with beauty, liveability and unmissable street appeal.