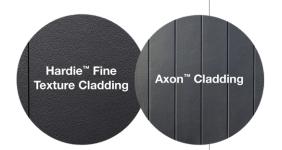

### Hardie™ Fine Texture Cladding

Achieve a modern, minimalist aesthetic with a smooth, natural sand-like texture and a fine matte finish.

### Axon™ Cladding

Bring beauty, drama and fine detail to your walls with clean vertical lines.

# 4. Hardie™ Fine Texture Cladding & Axon™ Cladding

A scheme that contrasts soft, natural texture with fine, precise lines.