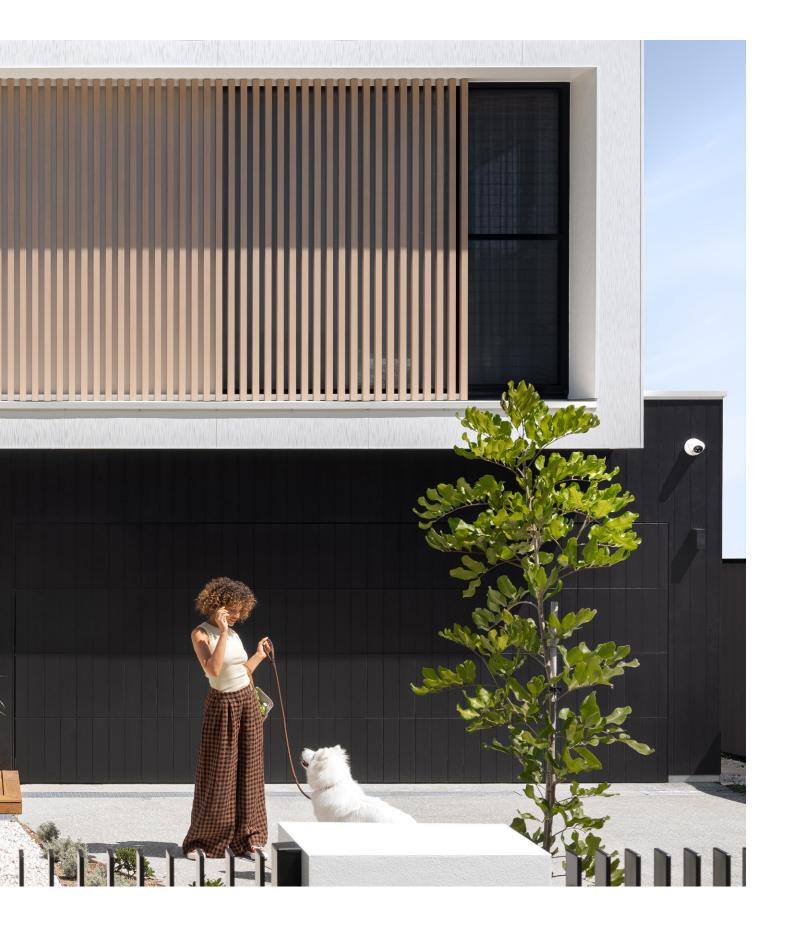

# Case Study

This knockdown-rebuild for a young family in Sydney's inner west showcases the possibilities unlocked by **Hardie<sup>TM</sup> Brushed Concrete Cladding**. Crisp and smooth from a distance, the cladding is unexpectedly detailed on closer look, delivering a modern, minimalist effect. Builder Neil Hipwell of Futureflip recommended **Hardie<sup>TM</sup> Brushed Concrete Cladding** over ordinary render as he loves its embedded texture and its transformational effect – the way it looks different at different times, depending on how light hits the surface. Alongside dark-painted **Axon<sup>TM</sup> Cladding** on the garage, the result is a minimalist Box Modern design with beauty, liveability and unmissable street appeal.