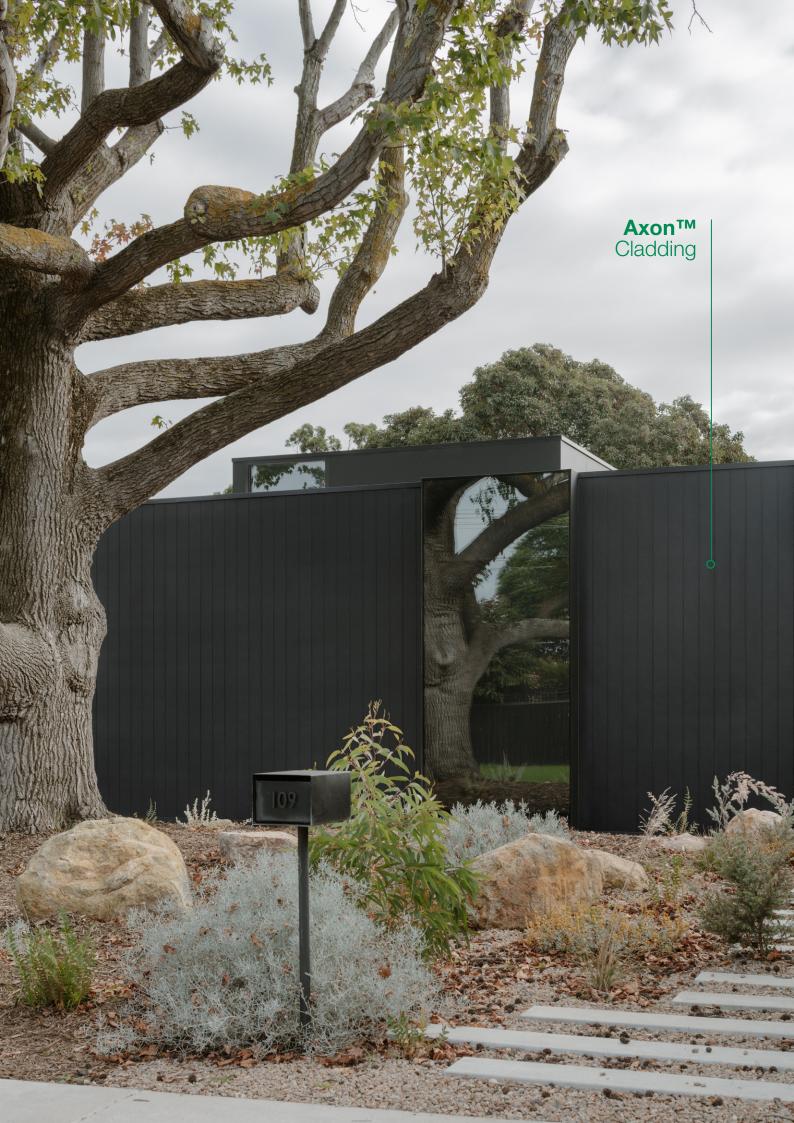

# 20 Axon™ Cladding

A vertical profile to bring beauty and drama

### Axon™ Cladding

Bring beauty, drama and fine detail to your walls with clean vertical lines.

# Case Study

This knockdown-rebuild for a young family in Sydney's inner west showcases the possibilities unlocked by **Hardie<sup>TM</sup> Brushed Concrete Cladding**. Crisp and smooth from a distance, the cladding is unexpectedly detailed on closer look, delivering a modern, minimalist effect. Builder Neil Hipwell of Futureflip recommended **Hardie<sup>TM</sup> Brushed Concrete Cladding** over ordinary render as he loves its embedded texture and its transformational effect – the way it looks different at different times, depending on how light hits the surface. Alongside dark-painted **Axon<sup>TM</sup> Cladding** on the garage, the result is a minimalist Box Modern design with beauty, liveability and unmissable street appeal.