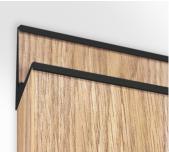

**Ultramatt** range are an acrylic, premium surface with fingerprint and scuff resistant properties, perfect for households with high-traffic areas.

**Ravine** range showcases the best natural touch timber surface lightly coloured with warm and inviting shades. **Woodmatt** finish has a fine textured surface that offers good durability while retaining a high degree of decorative clarity.

- > Durable, hygienic and low maintenance solution
- > Scratch and moisture resistance
- > 1mm PVC Edging

- > 18mm Thickness
- > Australian Made
- > 7 year warranty



Black Ultramatt



**Black** Woodmatt



**Lava** Ultramatt



Sterling Ultramatt



Natural Oak Ravine



Prime Oak Woodmatt



Tasmanian Oak Woodmatt



Maison Oak Ravine



Mink Ultramatt



Jasmine Ultramatt



**Aluminium** J-Pull



Black Anodised J-Pull

Available with Desire Tempo range only.