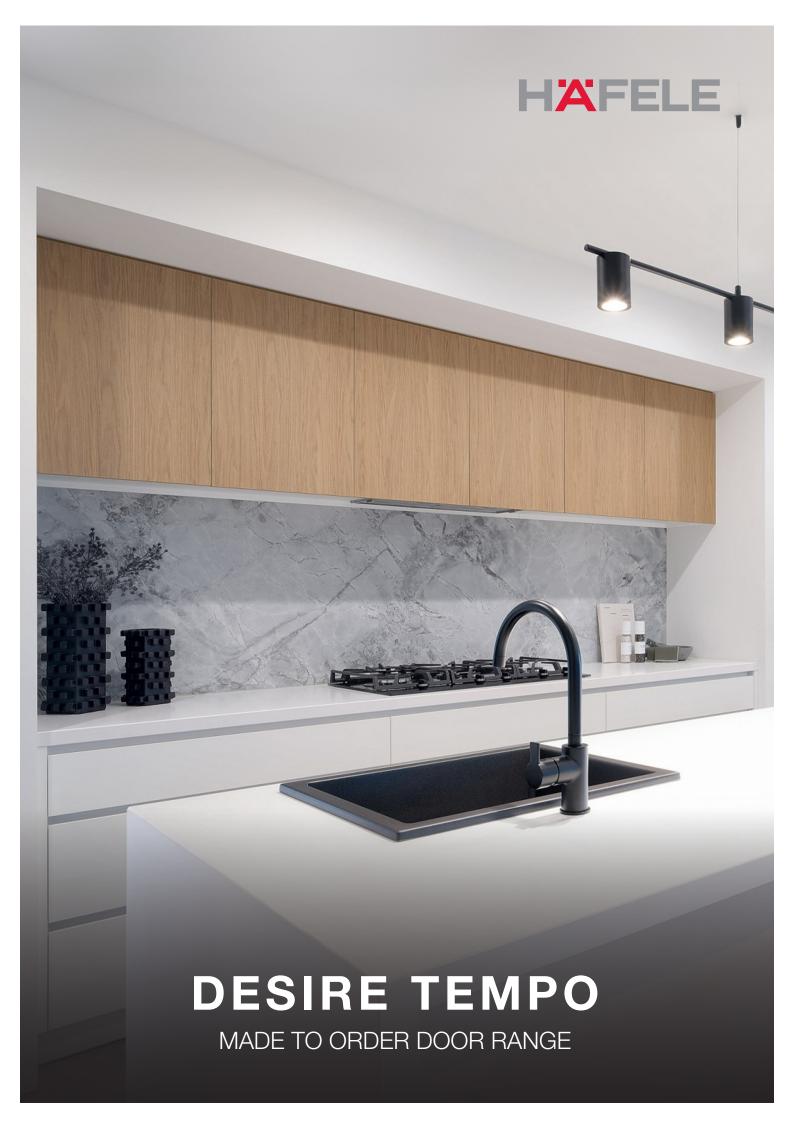

## DESIRE TEMPO MADE TO ORDER DOOR RANGE

A seductive variety of timeless neutral colours and decorative finishes are offered in the MELAMINE doors & panels range. **Ultramatt** range are an acrylic, premium surface with fingerprint and scuff resistant properties, perfect for households with high-traffic areas.

**Ravine** range showcases the best natural touch timber surface lightly coloured with warm and inviting shades. **Woodmatt** finish has a fine textured surface that offers good durability while retaining a high degree of decorative clarity.