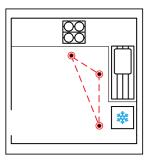

### THE WORKING TRIANGLE:

Consider the natural flow between work zones in the kitchen. This work path is often referred to as the 'working triangle'. The working triangle illustrates the path between the most frequently used work areas, such as the fridge, sink and cooking appliances. Reducing the size of the working triangle will save you time and effort in your new kitchen. Using these four common kitchen layouts (Straight line, L-shape, U-shape and Galley), and referring to the working triangle, select the design most suited to your new kitchen.

### L-SHAPED KITCHEN

One of the most common layouts is the L-shaped kitchen, ideal for homes incorporating a small table for dining in the kitchen space.