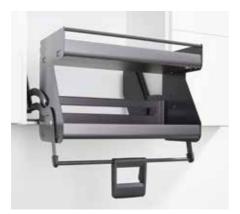

## BASE STORAGE

Kesseböhmer No15 Arena Style 2 tier pullout 549.24.320

Kesseböhmer Dispensa Junior III Arena Style 545.11.614

**Cleaning Agent pullout** White plastic 549.24.912

Kesseböhmer No15 Arena Style Towel rail pullout 549.24.333

Häfele 150mm wide pullout Wire baskets 495.35.000

Kesseböhmer **Cooking Agent pullout** Silver plastic 549.24.972

Kesseböhmer No15 Arena Style Baking tray pullout 549.24.343

Häfele pullout storage unit Wire baskets 545.26.293