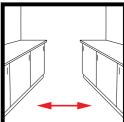

### THE WORKING TRIANGLE:

Consider the natural flow between work zones in the kitchen. This work path is often referred to as the 'working triangle'. The working triangle illustrates the path between the most frequently used work areas, such as the fridge, sink and cooking appliances. Reducing the size of the working triangle will save you time and effort in your new kitchen. Using these four common kitchen layouts (Straight line, L-shape, U-shape and Galley), and referring to the working triangle, select the design most suited to your new kitchen.

### U-SHAPED KITCHEN

If you have a large room, and want the most efficient working triangle, then the U-shaped kitchen is ideal.It is also perfect for the demands of a family, offering maximum storage space with many wall cabinet options.

### GALLEY KITCHEN

This layout is featured in many homes, as it provides two opposing working and storage areas. Add a couple of bar stools to the island unit and this becomes a great kitchen for entertaining. Ideal for open plan living.