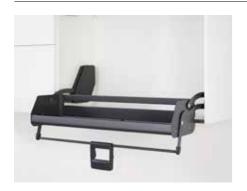

## BASE STORAGE

Kesseböhmer No15 Arena Style 2 tier pullout 549.24.320

Kesseböhmer Dispensa Junior III Arena Style 545.11.614

**Cleaning Agent pullout** White plastic 549.24.912

Kesseböhmer No15 Arena Style Towel rail pullout 549.24.333

Häfele 150mm wide pullout Wire baskets 495.35.000

Kesseböhmer **Cooking Agent pullout** Silver plastic 549.24.972

Kesseböhmer No15 Arena Style Baking tray pullout 549.24.343

Häfele pullout storage unit Wire baskets 545.26.293