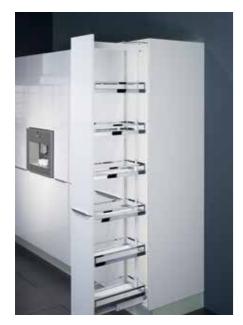

## PANTRY SOLUTIONS

The Principal Range utilises Kesseböhmer by Häfele to add functionality to your kitchen. Manufactured in Germany, Kesseböhmer by Häfele accessories are the perfect combination of style and practicality.

Kesseböhmer Dispensa Chrome Arena Style 546.51.321

Kesseböhmer Convoy Centro Glass Arena Vario 545.81.683

Kesseböhmer Tandem Kesseböhmer Convoy Lavido Glass Arena Vario 549.62.516 Anthracite Arena Style 549.63.916