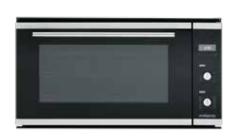

## **APPLIANCES**

5 Function Oven 60cm Mechanical timer 538.01.151

5 Function Oven 60cm Digital clock & timer 538.01.161

9 Function Oven 60cm Digital clock & timer 538.01.171

Slide-out Rangehood 60cm 539.80.351

Ceramic Cooktop 60cm Touch control 538.01.911

Ceramic Cooktop 90cm Touch control 538.01.933

Freestanding Dishwasher 60cm 539.20.161

Microwave Built-in 60cm 538.31.370

9 Function Built-in Oven 90cm 538.01.183