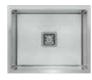

## LINEN TEXTURED SINKS

Single Bowl Sink Stainless steel 567.33.606

**Drainer Tray** 

Stainless steel

1 & 3/4 Bowl Sink

Gun metal

567.33.666

567.34.974

Laundry Sink Stainless steel 567.33.616

1 & 3/4 Bowl Sink Stainless steel 567.33.626

**Double Bowl Sink** Stainless steel 567.33.636

Single Bowl Sink

Gun metal

567.33.646

Colander Stainless Steel

567.34.952