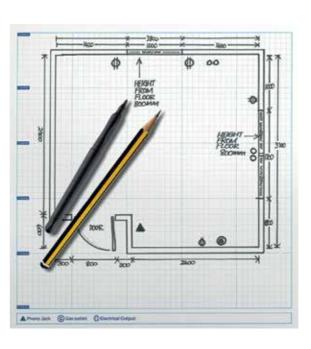

## MEASURING TIPS

The first thing you need when you're thinking about a new kitchen is a working plan of your space. It's your starting point for designing, costing and building your perfect kitchen. We'll show you how to measure your kitchen space, locate your various services and fixtures, and then sketch your space on the grid provided.

With this sketch, you'll be able to plot a kitchen that suits your space and your needs. It is well worth taking the time to do this step correctly. It doesn't have to be a work of art, but it does need to be accurate.

#### 1. Begin By Measuring Your Walls

When measuring the length of your walls, ideally measure at approximately 1m from the floor, keeping the measuring tape taut at all times (grab a friend to help with this step!). Starting in one corner of the room, measure to the adjacent wall and write down the measurement in millimetres.

Go all around the room until all walls are measured.

On a spare piece of paper, create a guick, rough sketch of your room shape and note your measurements against it as you move around the room. This will help to ensure you don't accidentally muddle up your measurements later on!

### 2. Measure Your Ceiling Height

You'll need to know where to position the cabinetry on your wall, and that you have enough room for them. It's best to measure your ceiling height in several places, as floors can be uneven. Write down your measurements.

#### 3. Create A Sketch

Use the grid on the next page to create a sketch of your kitchen floor plan, and then transfer your measurements. See above for example.

#### 4. Measure Your Fixtures

Measure any windows and doors, remembering to always measure from the outside edge of the architrave. Also take measurements of their location on the wall, i.e. how far is the window located from the corner of the wall and how high is it from the floor.

#### 5. Locate Your Services

Find all your utility and services like electrical points, gas and plumbing and mark the relevant symbols onto your plan. Again, remember to note their height and position on the wall.

Symbols for the different utilities are shown below.

**UTILITIES SYMBOLS** 

If you're still a bit uncertain about measuring up your kitchen properly, ask one of our kitchen expert's in-store for more information.