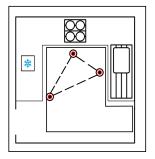

### THE WORKING TRIANGLE:

Consider the natural flow between work zones in the kitchen. This work path is often referred to as the 'working triangle'. The working triangle illustrates the path between the most frequently used work areas, such as the fridge, sink and cooking appliances. Reducing the size of the working triangle will save you time and effort in your new kitchen. Using these four common kitchen layouts (Straight line, L-shape, U-shape and Galley), and referring to the working triangle, select the design most suited to your new kitchen.

### U-SHAPED KITCHEN

If you have a large room, and want the most efficient working triangle, then the U-shaped kitchen is ideal.It is also perfect for the demands of a family, offering maximum storage space with many wall cabinet options.