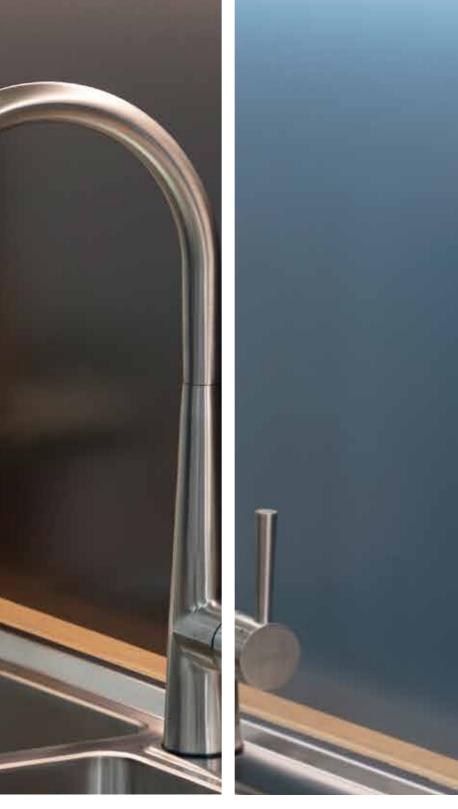

## MIXER TAPS

**Polished Chrome** 566.68.250

**Stainless Steel** 569.41.030

**Gun Metal PVD Brushed** 

Stainless Steel

566.69.340

Stainless Steel 566.68.080

566.68.270

**Black PVD Brushed** 

Stainless Steel

566.68.340

Stainless Steel 566.68.090

Gold PVD Brushed Stainless Steel 566.68.840

**Polished Chrome** 566.58.200

**Polished Chrome** 569.40.210

Matt Black / Chrome 566.68.301

**Polished Chrome** 569.40.200

**Polished Chrome** 569.40.220

**Polished Chrome** 569.41.250

**Matt Black** 569.41.310

**Matt Black** 566.68.311

**Matt Black** Flat 566.68.321

**Polished Chrome** Gooseneck 566.58.220

Black PVD Brushed / **Polished Chrome** 566.69.351

Black PVD / Brushed Stainless Steel 566.68.360