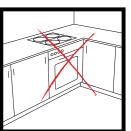

#### What Not To Do

Don't place tall tapware in front of an opening window.

Don't place drawers in a corner where they can block other cabinets.

Don't place a cooktop next to a wall where it can cause overheating. Allow a minimum 450mm on either side.

Don't install a full set of drawers next to a cooktop. This can provide easy access to a hot cooking area for young children.

Don't place your dishwasher or stove in a corner where it can block other cabinets.