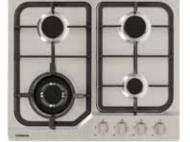

**Tapered Canopy** Rangehood 60cm 539.80.361

**Tapered Canopy** Rangehood 90cm 539.80.362

**Built-in** Rangehood 60cm 539.80.620

4 Burner Gas Cooktop 60cm Enamel trivet 538.01.871

4 Burner Gas Cooktop 60cm Cast iron trivet 538.01.881

5 Burner Gas Cooktop 90cm Cast iron trivet 538.01.893

**Built-in** Rangehood 90cm 539.80.622

4 Burner Gas On Glass Cooktop 60cm 538.01.651

5 Burner Gas On Glass Cooktop 90cm 538.01.673

**Induction Cooktop 60cm** Touch control 538.01.921