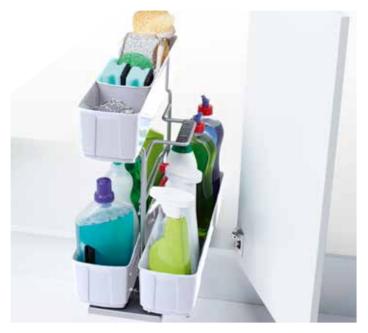

## WASTE & LAUNDRY MANAGEMENT

Hailo Jumbo 42, hinged panel waste bin To Suit 400mm cabinet

502.70.520

Hailo Euro Cargo ST60 waste bin

To suit 600mm cabinet 503.70.455

Hailo 18L door mounted bin

To suit 450mm cabinet 495.43.042

Hailo 2 X 18L double pullout

To suit 400mm cabinet 495.43.005

Häfele 2 X 15L soft close, double pullout bin

To suit 400mm cabinet 495.43.031

Häfele 2 X 20L soft close, double pull out bin

To suit 400mm cabinet 495.43.030

Hailo 2 X 38L Double Pull out waste bin

To suit 450mm cabinet 503.70.332

Hailo 2 X 15L double pullout bin

To suit 300mm cabinet 495.43.004

Ninka 4.2L Bio Bin

To suit 400mm cabinet 495.43.002

Häfele Worktop waste bin 502.94.002

502.94.000

5L 11L

2x 20L Oska Waste Bin Combo

To suit 450mm cabinet 561.00.015

Hailo 2 X 33L Laundry pullout hamper To suit 450mm cabinet

502.72.722

Häfele 1 X 35L Oska laundry hamper To suit 450mm cabinet 495.43.303