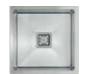

## LINEN TEXTURED SINKS

Single Bowl Sink Stainless steel 567.33.606

**Drainer Tray** 

Stainless steel

1 & 3/4 Bowl Sink

Gun metal

567.33.666

567.34.974

Laundry Sink Stainless steel 567.33.616

1 & 3/4 Bowl Sink Stainless steel 567.33.626

**Double Bowl Sink** Stainless steel 567.33.636

Single Bowl Sink

Gun metal

567.33.646

Colander Stainless Steel

567.34.952