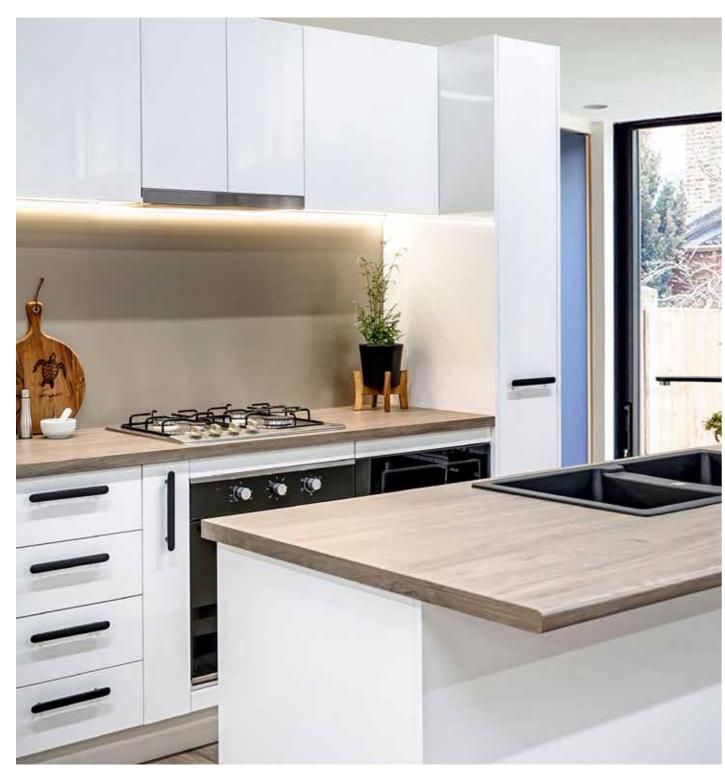

## IT'S YOUR DECISION

The very best kitchen solutions from around the world have been brought together to create a stunning range of modular kitchens, all available to order today.

Durability is key across the entire Principal range with doors and drawer fronts in quality melamine, UV lacquer, acrylic, 2 pack painted finishes, special order personal colours, cabinets made in Australia, soft close drawers and Italian soft close hinges. The care and attention to detail we put into every kitchen makes a world of difference.

#### PRINCIPAL KITCHENS ARE READY TO ASSEMBLE AND INSTALL

Every detail of the kitchen you're about to discover has been designed around the very best in contemporary living. With clever storage solutions, the latest finishes and special touches to make your kitchen distinctly your own, Principal helps set a new standard in kitchen design trends. Discover durable and stylish benchtops and finish your room with sinks and tapware,

From traditional to ultra cool and contemporary looks there really is something to inspire everyone in a Principal kitchen.

Installing your Principal kitchen couldn't be easier with all assembly hardware included in our cabinet packs such as hinges, soft close runners, screws and cabinet feet. No separate purchases of this hardware or fasteners are required.