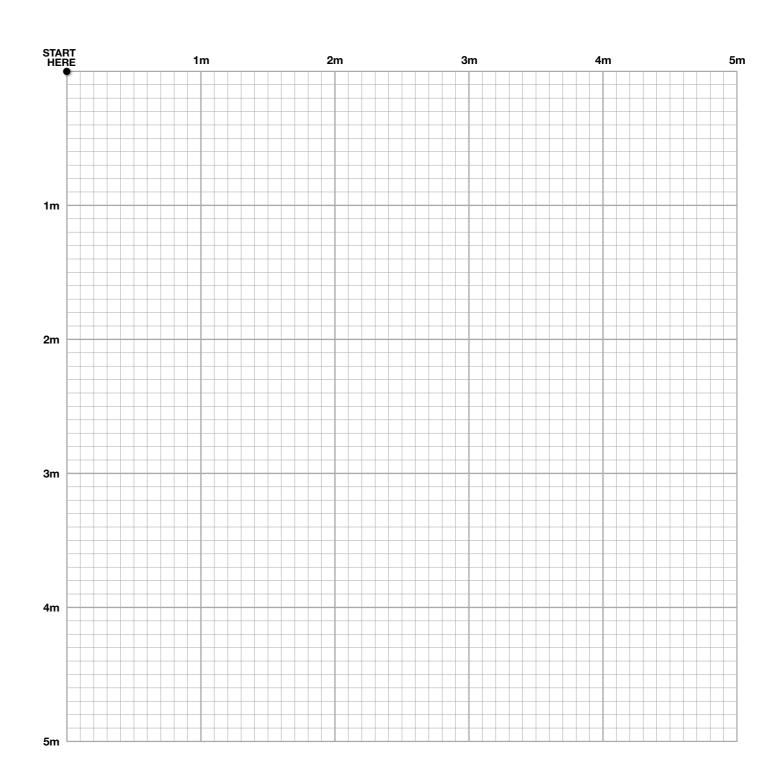

#### 3. Create A Sketch

Use the grid on the next page to create a sketch of your kitchen floor plan, and then transfer your measurements. See above for example.

## **DESIGN SPACE**

Measure and map out doors and windows. Make a note of which way they open. Locate and mark your plumbing and electrical outlets. Transfer all your measurements to the grid, and start designing!