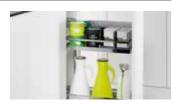

## WASTE & LAUNDRY MANAGEMENT

Hailo Jumbo 42, hinged panel waste bin To Suit 400mm cabinet

502.70.520

Hailo Euro Cargo ST60 waste bin

To suit 600mm cabinet 503.70.455

Hailo 18L door mounted bin

To suit 450mm cabinet 495.43.042

Hailo 2 X 18L double pullout

To suit 400mm cabinet 495.43.005

Häfele 2 X 15L soft close, double pullout bin

To suit 400mm cabinet 495.43.031

Häfele 2 X 20L soft close, double pull out bin

To suit 400mm cabinet 495.43.030

Hailo 2 X 38L Double Pull out waste bin

To suit 450mm cabinet 503.70.332

Hailo 2 X 15L double pullout bin

To suit 300mm cabinet 495.43.004

Ninka 4.2L Bio Bin

To suit 400mm cabinet 495.43.002

Häfele Worktop waste bin 502.94.002