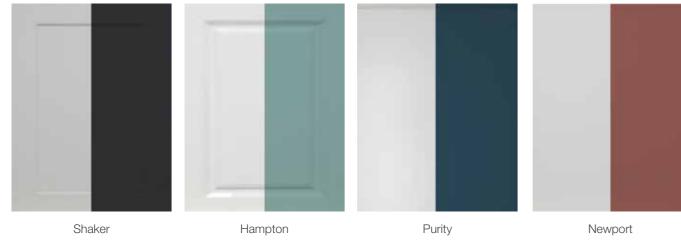

### SHAKER - WHITE SATIN 2 PACK PAINT

Image represents Principal cabinets and doors. Other products and accessories are for illustrative purposes only.

## SHAKER

Shaker's crisp, white colour and satin texture combination creates a kitchen of striking contrasts. Drawing its inspiration from the classic Shaker door, this style is instantly appealing in all spaces.

### HAMPTON - WHITE GLOSS 2 PACK PAINT

Image represents Principal cabinets and doors. Other products and accessories are for illustrative purposes only.

## HAMPTON

Hampton is a timeless kitchen style whilst providing warmth and versatility to combine with a multitude of benchtop and splashback decors. A classically styled white gloss finish with elegantly cut detail and raised centre panel commands attention, whilst providing warmth and versatility to combine with a multitude of benchtop and splashback decors.

#### PURITY - WHITE GLOSS 2 PACK PAINT

 $Image\ represents\ Principal\ cabinets\ and\ doors.\ Other\ products\ and\ accessories\ are\ for\ illustrative\ purposes\ only.$ 

## **PURITY**

A sleek and modern high gloss white kitchen. The integrated J-pull handle creates a sophisticated designer look and avoids the need for handles.

## NEWPORT - WHITE GLOSS 2 PACK PAINT

Image represents Principal cabinets and doors. Other products and accessories are for illustrative purposes only.

## NEWPORT

Create the ultimate in crisp, sleek design with the timeless gloss white Newport style.