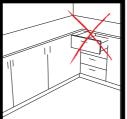

## **END PANELS & CAVITIES**

#### **Types Of Panels And Their Purposes**

There are five types of panel you can install to give your new Here are some useful measurements when planning out your kitchen a clean finish. Each panel has a different purpose, explained below.

#### A. Base End Panel

Finishing exposed sides of base cabinets; placed either side of dishwasher cavity.

#### B. Wall End Panel

Finishing exposed sides of wall cabinets; used as filler panels (after cutting).

#### C. Pantry End Panel

Finishing exposed sides of pantry cabinets; to create a fridge box (the sides of the fridge wall cabinet); used as filler panels.

#### D. Island Back Panel

Finishing the cabinet backs of an island bench.

#### E. Kickboard

Hides adjustable feet of the base and pantry cabinets.

#### **Kitchen Cavities**

kitchen cavities, commonly spaces for dishwasher and fridge.

Dishwasher cavity: Leave a space of 636mm or more between two base cabinets. Base end panels are 18mm thick, so when you fix a panel to each exposed cabinet side there'll be at least 600mm of space for your dishwasher.

When using end panels for a dishwasher cavity, use wall end panels either side of a 600mm wall cabinet to keep alignment of your base and wall cabinets.

Fridge cavity: A space of 900mm in width should be sufficient, but check before you go ahead. You can also choose to mount an overhead fridge cabinet, between two pantry end panels. As the image shows, the fridge wall cabinet will mount to the front of the pantry end panels.