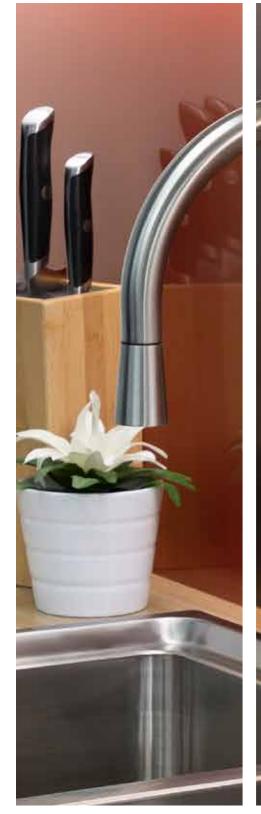

## MIXER TAPS

**Polished Chrome** 566.68.250

**Stainless Steel** 569.41.030

**Gun Metal PVD Brushed** 

Stainless Steel

566.69.340

Stainless Steel 566.68.080

566.68.270

**Black PVD Brushed** 

Stainless Steel

566.68.340

Stainless Steel 566.68.090

Gold PVD Brushed Stainless Steel 566.68.840

**Polished Chrome** 566.58.200

**Polished Chrome** 569.40.210

Matt Black / Chrome 566.68.301

**Polished Chrome** 569.40.200

**Polished Chrome** 569.40.220

**Polished Chrome** 569.41.250

**Matt Black** 569.41.310

**Matt Black** 566.68.311

**Matt Black** Flat 566.68.321

**Polished Chrome** Gooseneck 566.58.220

Black PVD Brushed / **Polished Chrome** 566.69.351

Black PVD / Brushed Stainless Steel 566.68.360