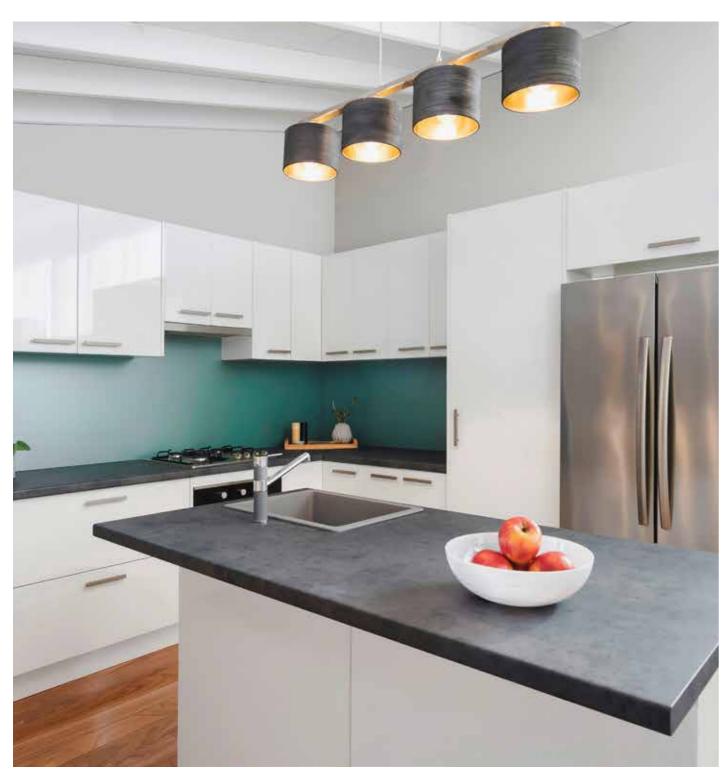

## IT'S YOUR DECISION

The very best kitchen solutions from around the world have been brought together to create a stunning range of modular kitchens, all available to order today.

Durability is key across the entire Principal range with doors and drawer fronts in quality melamine, UV lacquer, acrylic, 2 pack painted finishes, special order personal colours, cabinets made in Australia, soft close drawers and Italian soft close hinges. The care and attention to detail we put into every kitchen makes a world of difference.

#### PRINCIPAL KITCHENS ARE READY TO ASSEMBLE AND INSTALL

Every detail of the kitchen you're about to discover has been designed around the very best in contemporary living. With clever storage solutions, the latest finishes and special touches to make your kitchen distinctly your own, Principal helps set a new standard in kitchen design trends. Discover durable and stylish benchtops and finish your room with sinks and tapware,

From traditional to ultra cool and contemporary looks there really is something to inspire everyone in a Principal kitchen.

Installing your Principal kitchen couldn't be easier with all assembly hardware included in our cabinet packs such as hinges, soft close runners, screws and cabinet feet. No separate purchases of this hardware or fasteners are required.