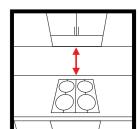

#### What We Recommend

For ease of plumbing, place a dishwasher near the sink and allow a minimum 600mm space to working space. 'house' it.

Allow a minimum 450mm either side of the cooktop for safety and extra

Leave space between a cabinet and your wall so doors can be fully opened and the cabinet easily accessed.

Allow a minimum 1.2m between opposite cabinets for maneuverability.

Allow a minimum 650mm between your cooktop and rangehood.

#### What Not To Do

Don't place tall tapware in front of an opening window.

Don't place drawers in a corner where they can block other cabinets.

Don't place a cooktop next to a wall where it can cause overheating. Allow a minimum 450mm on either side.