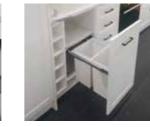

## **CABINETRY**

Our Principal cabinetry range has a huge number of options from base, tall wall, short wall, oven, microwave, pantry, drawer as well as corner options. All our cabinets are made in Australia from E1 moisture resistant particle board.

**Base Cabinet** 150, 200, 300, 350, 400, 450, 500, 600, 700, 800, 900, 1000mm

Oven Cabinet 600 & 900mm

**Corner Cabinet** 900 X 900mm

Blind Corner Cabinet 1100mm

**Short Wall Cabinet** 150, 200, 300, 350, 400, 450, 500, 600, 700, 800 & 900mm

**Tall Wall Cabinet** 150, 200, 300, 350, 400, 450, 500, 600, 700, 800 & 900mm

**Short Corner Wall Cabinet** 600 X 600mm

**Tall Corner Wall Cabinet** 600 X 600mm

**LeMans Cabinet Combo** 1100mm

**Cabinet With 1 Drawer** 600mm, With Microwave Opening

**Cabinet With 2 Drawer** 900mm

**Cabinet With 3 Drawer** 600, 800 & 900mm

Over Fridge Cabinet 800, 900 & 1000mm

Rangehood Cabinet 600 & 900mm

Integrated Rangehood 600 & 900mm

Short Free Flap Cabinet 800 & 900mm

**Cabinet With 4 Drawer** 450mm

**2 Drawer Oven Tower** 600mm, With Microwave Opening

**3 Drawer Oven Tower** 600mm

**Double Oven Tower** 600mm, With 2 Drawers

Blind Corner Pantry 1100mm

**Pantry Cabinet** 300, 400, 450, 600, 800 & 900mm

Pull Out Pantry 300mm (Mechanism sold separately)

Corner Pantry 1010mm

**3 Drawer Pantry Cabinet** 600mm, Internal Drawers

All drawers are soft close as standard. Installed height of base cabinets 860mm. Installed height of tall cabinets 2204mm. Short wall 592mm high, Tall wall 720mm high. Appliance dimensions to be checked against cabinets prior to order.