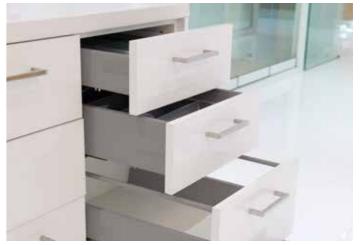

#### METAL SIDED DRAWERS

Elevate the aesthetics of your kitchen with our metal sided drawers, showcasing a double wall design that discreetly hides the runners from view, resulting in a sleek and uncluttered appearance. Enjoy the added touch of luxury as our drawers come standard with soft-close hardware, ensuring gentle and silent closure for a seamless experience.

## DRAWER ORGANISATION

504.68.617

504.68.313

504.68.619

504.68.315

495.42.004

495.42.008

Drawer Insert, All rounder cutlery tray