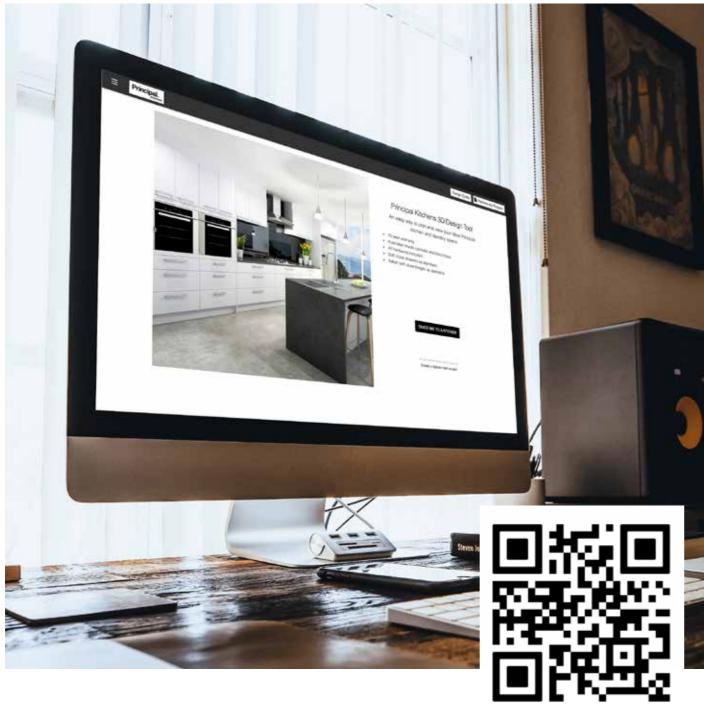

## PLAN YOURSELF OR ASK FOR DESIGN ASSISTANCE

Visit principalkitchens.com.au to learn more about designing your own space or requesting assistance from a member of our design team – available nationally. Measure your space and plan your new kitchen using our online kitchen designer. Create your room, choose kitchen style, add kitchen elements - once its complete you can print it out as a shopping list to take into your local store to order.