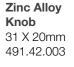

**Matt Black Zinc** Handle 168 X 27mm 491.41.032

Handle 172 X 24mm 491.61.026

**Matt Plated Chrome** 

**Antique Iron** Handle 136 X 33mm 491.41.504

Zinc Alloy, Knobs 31 X 20mm 491.42.002

Knob

**Antique Iron Antique Iron** 