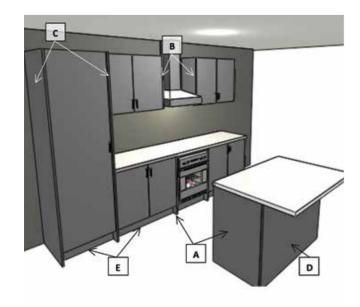

## **DESIGN HINTS** & TIPS

#### Kitchen Design Example

Shown here is a sample of a kitchen design. This design highlights the cupboards used, and indicates where panels should be used. You'll notice that we have marked in a solid line, indicating the wall perimeter of the kitchen.

#### A. Base End Panel

Finishing exposed sides of base cabinets; placed either side of dishwasher cavity.

#### B. Wall End Panel

Finishing exposed sides of wall cabinets; used as filler panels (after cutting).

#### C. Pantry End Panel

Finishing exposed sides of pantry cabinets; to create a fridge box (the sides of the fridge wall cabinet); used as filler panels.

#### D. Island Back Panel

Finishing the cabinet backs of an island bench.

#### E. Kickboard

Hides adjustable feet of the base and pantry cabinets.