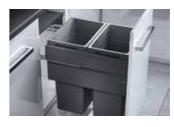

## WASTE & LAUNDRY MANAGEMENT

Hailo Jumbo 42, hinged panel waste bin To Suit 400mm cabinet

502.70.520

Hailo Euro Cargo ST60 waste bin

To suit 600mm cabinet 503.70.455

Hailo 18L door mounted bin

To suit 450mm cabinet 495.43.042

Hailo 2 X 18L double pullout

To suit 400mm cabinet 495.43.005

Häfele 2 X 15L soft close, double pullout bin

To suit 400mm cabinet 495.43.031

Häfele 2 X 20L soft close, double pull out bin

To suit 400mm cabinet 495.43.030

Hailo 2 X 38L Double Pull out waste bin

To suit 450mm cabinet 503.70.332

Hailo 2 X 15L double pullout bin

To suit 300mm cabinet 495.43.004

Ninka 4.2L Bio Bin

To suit 400mm cabinet 495.43.002

Häfele Worktop waste bin 502.94.002

502.94.000

5L 11L

2x 20L Oska Waste Bin Combo

To suit 450mm cabinet 561.00.015

Hailo 2 X 33L Laundry pullout hamper To suit 450mm cabinet

502.72.722

Häfele 1 X 35L Oska laundry hamper To suit 450mm cabinet 495.43.303