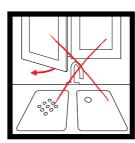

#### What Not To Do

Don't place tall tapware in front of an opening window.

Don't place drawers in a corner where they can block other cabinets.

Don't place a cooktop next to a wall where it can cause overheating. Allow a minimum 450mm on either side.

Don't install a full set of drawers next to a cooktop. This can provide easy access to a hot cooking area for young children.

Don't place your dishwasher or stove in a corner where it can block other cabinets.