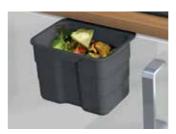

## WASTE & LAUNDRY MANAGEMENT

Hailo Jumbo 42, hinged panel waste bin To Suit 400mm cabinet

502.70.520

Hailo Euro Cargo ST60 waste bin

To suit 600mm cabinet 503.70.455

Hailo 18L door mounted bin

To suit 450mm cabinet 495.43.042

Hailo 2 X 18L double pullout

To suit 400mm cabinet 495.43.005

Häfele 2 X 15L soft close, double pullout bin

To suit 400mm cabinet 495.43.031

Häfele 2 X 20L soft close, double pull out bin

To suit 400mm cabinet 495.43.030

Hailo 2 X 38L Double Pull out waste bin

To suit 450mm cabinet 503.70.332

Hailo 2 X 15L double pullout bin

To suit 300mm cabinet 495.43.004

Ninka 4.2L Bio Bin

To suit 400mm cabinet 495.43.002

Häfele Worktop waste bin 502.94.002

502.94.000

5L 11L

2x 20L Oska Waste Bin Combo

To suit 450mm cabinet 561.00.015

Hailo 2 X 33L Laundry pullout hamper To suit 450mm cabinet

502.72.722

Häfele 1 X 35L Oska laundry hamper To suit 450mm cabinet 495.43.303