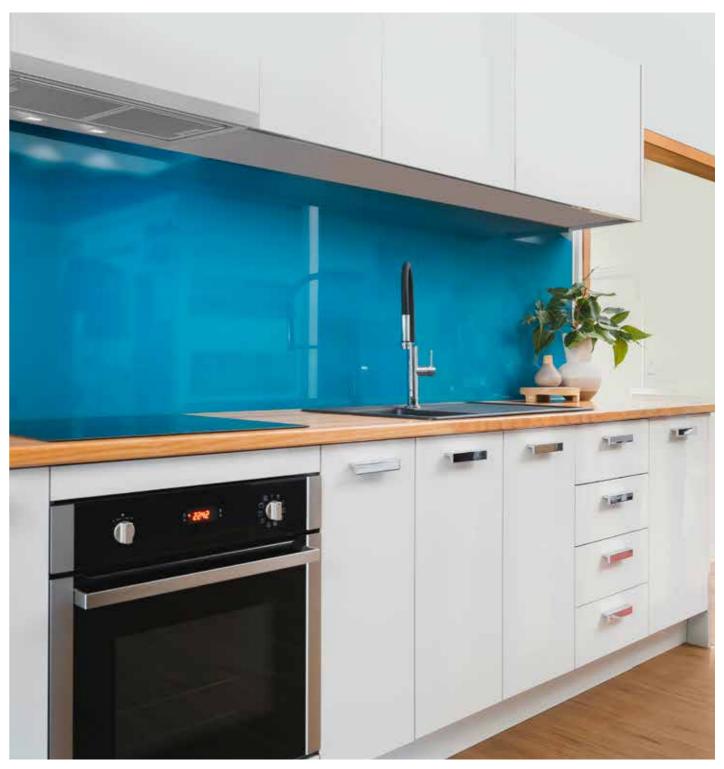

#### FINEST QUALITY FINISHES

Our kitchens are finished with the finest quality doors and drawer fronts in Melamine, UV, acrylic and 2 pack painted finishes, Italian soft close hinges, soft close drawer runners and hardware from Häfele and Kesseböhmer.

Quality and durability is key. Substantial 18mm doors on all our kitchens provide that premium feel.