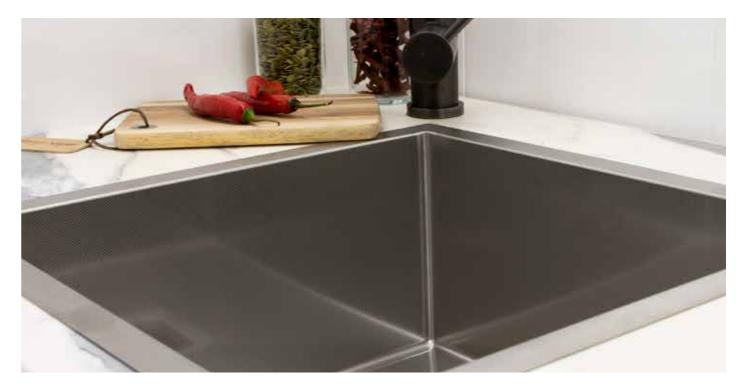

## QUARTZ COMPOSITE SINKS

## HAFELE

MADE IN GERMANY

Single Bowl Onyx 570.30.260

**Double Bowl Sink** Onyx 570.97.230

**Double Bowl Sink With Drainer** Onyx 570.99.240

**Single Bowl With Drainer** Onyx 570.97.200

1 & 3/4 Bowl Sink With Drainer Onyx 570.97.220