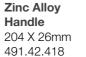

491.41.056

Handle

**Stainless Steel** 172 X 25mm 491.42.207

**Nickel Matt** Handle 148 X 30mm 491.42.359

**Zinc Alloy** Handle 110 X 28mm 491.42.437

Zinc Alloy Handle 176 X 36mm 491.42.405

Oil Rubbed Bronze Handle 176 X 32mm 491.42.039