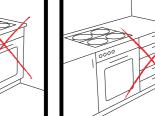

#### What Not To Do

Don't place tall tapware in front of an opening window.

Don't place drawers in a corner where they can block other cabinets.

Don't place a cooktop next to a wall where it can cause overheating. Allow a minimum 450mm on either side.

Don't install a full set of drawers next to a cooktop. This can provide easy access to a hot cooking area for young children.

Don't place your dishwasher or stove in a corner where it can block other cabinets.