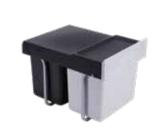

## WASTE & LAUNDRY MANAGEMENT

Hailo Jumbo 42, hinged panel waste bin To Suit 400mm cabinet

502.70.520

Hailo Euro Cargo ST60 waste bin

To suit 600mm cabinet 503.70.455

Hailo 18L door mounted bin

To suit 450mm cabinet 495.43.042

Hailo 2 X 18L double pullout

To suit 400mm cabinet 495.43.005

Häfele 2 X 15L soft close, double pullout bin

To suit 400mm cabinet 495.43.031

Häfele 2 X 20L soft close, double pull out bin

To suit 400mm cabinet 495.43.030

Hailo 2 X 38L Double Pull out waste bin

To suit 450mm cabinet 503.70.332

Hailo 2 X 15L double pullout bin

To suit 300mm cabinet 495.43.004

Ninka 4.2L Bio Bin

To suit 400mm cabinet 495.43.002

Häfele Worktop waste bin 502.94.002

502.94.000

5L 11L

2x 20L Oska Waste Bin Combo

To suit 450mm cabinet 561.00.015

Hailo 2 X 33L Laundry pullout hamper To suit 450mm cabinet

502.72.722

Häfele 1 X 35L Oska laundry hamper To suit 450mm cabinet 495.43.303