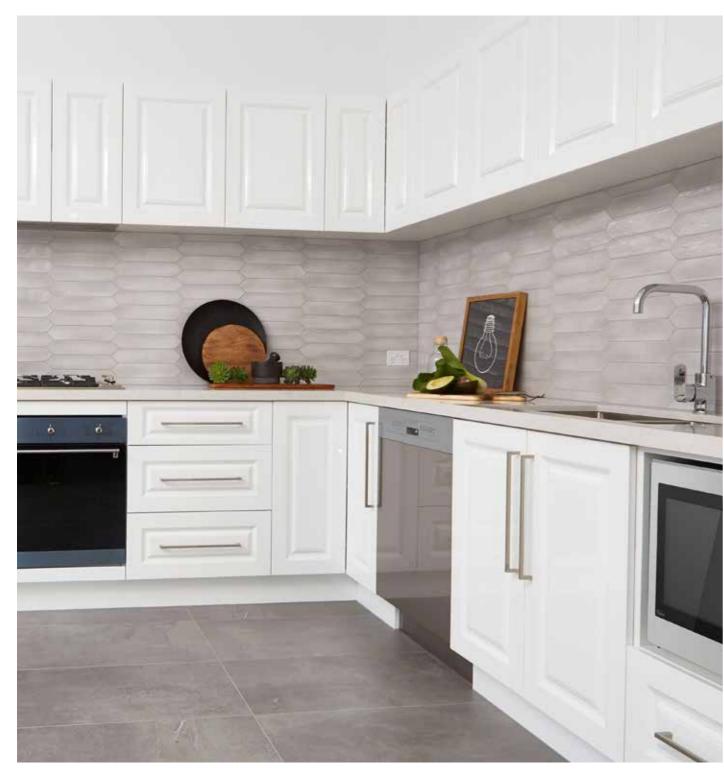

## IT'S YOUR DECISION

The very best kitchen solutions from around the world have been brought together to create a stunning range of modular kitchens, all available to order today.

Durability is key across the entire Principal range with doors and drawer fronts in quality melamine, UV lacquer, acrylic, 2 pack painted finishes, special order personal colours, cabinets made in Australia, soft close drawers and Italian soft close hinges. The care and attention to detail we put into every kitchen makes a world of difference.

#### PRINCIPAL KITCHENS ARE READY TO ASSEMBLE AND INSTALL

Every detail of the kitchen you're about to discover has been designed around the very best in contemporary living. With clever storage solutions, the latest finishes and special touches to make your kitchen distinctly your own, Principal helps set a new standard in kitchen design trends. Discover durable and stylish benchtops and finish your room with sinks and tapware,

From traditional to ultra cool and contemporary looks there really is something to inspire everyone in a Principal kitchen.

Installing your Principal kitchen couldn't be easier with all assembly hardware included in our cabinet packs such as hinges, soft close runners, screws and cabinet feet. No separate purchases of this hardware or fasteners are required.