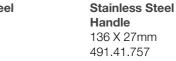

491.41.056

Handle

**Stainless Steel** 172 X 25mm 491.42.207

**Nickel Matt** Handle 148 X 30mm 491.42.359

**Zinc Alloy** Handle 110 X 28mm 491.42.437

Zinc Alloy Handle 176 X 36mm 491.42.405

Oil Rubbed Bronze Handle 176 X 32mm 491.42.039