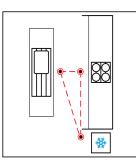

### THE WORKING TRIANGLE:

Consider the natural flow between work zones in the kitchen. This work path is often referred to as the 'working triangle'. The working triangle illustrates the path between the most frequently used work areas, such as the fridge, sink and cooking appliances. Reducing the size of the working triangle will save you time and effort in your new kitchen. Using these four common kitchen layouts (Straight line, L-shape, U-shape and Galley), and referring to the working triangle, select the design most suited to your new kitchen.

### GALLEY KITCHEN

This layout is featured in many homes, as it provides two opposing working and storage areas. Add a couple of bar stools to the island unit and this becomes a great kitchen for entertaining. Ideal for open plan living.