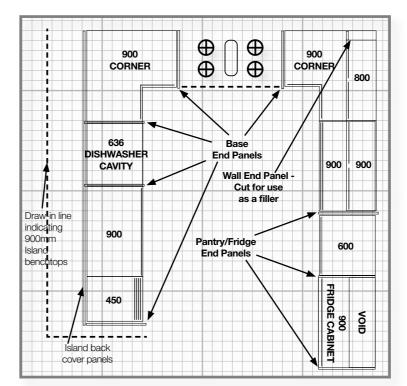

#### Kitchen Design Example

Shown here is a sample of a kitchen design. This design highlights the cupboards used, and indicates where panels should be used. You'll notice that we have marked in a solid line, indicating the wall perimeter of the kitchen.

#### **Types Of Panels And Their Purposes**

There are five types of panel you can install to give your new Here are some useful measurements when planning out your kitchen a clean finish. Each panel has a different purpose, explained below.

#### A. Base End Panel

Finishing exposed sides of base cabinets; placed either side of dishwasher cavity.

#### B. Wall End Panel

Finishing exposed sides of wall cabinets; used as filler panels (after cutting).

#### C. Pantry End Panel

Finishing exposed sides of pantry cabinets; to create a fridge box (the sides of the fridge wall cabinet); used as filler panels.

#### D. Island Back Panel

Finishing the cabinet backs of an island bench.

#### E. Kickboard

Hides adjustable feet of the base and pantry cabinets.

#### **Kitchen Cavities**

kitchen cavities, commonly spaces for dishwasher and fridge.

Dishwasher cavity: Leave a space of 636mm or more between two base cabinets. Base end panels are 18mm thick, so when you fix a panel to each exposed cabinet side there'll be at least 600mm of space for your dishwasher.

When using end panels for a dishwasher cavity, use wall end panels either side of a 600mm wall cabinet to keep alignment of your base and wall cabinets.

Fridge cavity: A space of 900mm in width should be sufficient, but check before you go ahead. You can also choose to mount an overhead fridge cabinet, between two pantry end panels. As the image shows, the fridge wall cabinet will mount to the front of the pantry end panels.