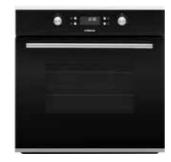

Ceramic Cooktop 60cm Touch control 538.01.911

Ceramic Cooktop 90cm Touch control 538.01.933

Freestanding Dishwasher 60cm 539.20.161

Microwave Built-in 60cm 538.31.370

9 Function Built-in Oven 90cm 538.01.183