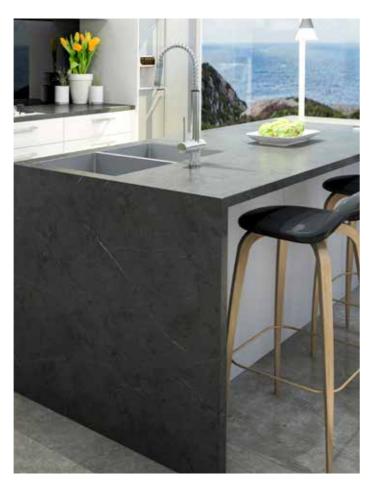

### SORRENTO - DARK GREY GLOSS UV LACQUER

Image represents Principal cabinets and doors. Other products and accessories are for illustrative purposes only.

## SORRENTO

Effortlessly eye catching, the high gloss finish of this sleek, modern kitchen creates immediate impact in your home. Features UV lacquered door with colour matched edging.