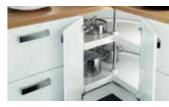

## CORNER SOLUTIONS

Kesseböhmer

LeMans corner unit Arena style RH 541.32.620 Arena style LH 541.32.621

Kesseböhmer LeMans corner unit Anth / Arena RH 541.31.870 Anth / Arena LH 541.31.871

Blind corner cabinet & LeMans combo unit RH 561.00.370

LH

Häfele soft close corner unit Wire basket LH & RH

548.16.202

Kesseböhmer **Magic Corner** 546.17.602 Arena / C RH 546.17.603 Arena / C LH

Ninka Mondo corner revolving unit 542.24.513

561.00.371

Kesseböhmer 270 Carousel unit Arena Classic 542.31.250