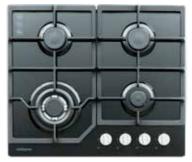

**Tapered Canopy** Rangehood 60cm 539.80.361

**Tapered Canopy** Rangehood 90cm 539.80.362

**Built-in** Rangehood 60cm 539.80.620

4 Burner Gas Cooktop 60cm Enamel trivet 538.01.871

4 Burner Gas Cooktop 60cm Cast iron trivet 538.01.881

5 Burner Gas Cooktop 90cm Cast iron trivet 538.01.893

**Built-in** Rangehood 90cm 539.80.622

4 Burner Gas On Glass Cooktop 60cm 538.01.651

5 Burner Gas On Glass Cooktop 90cm 538.01.673

**Induction Cooktop 60cm** Touch control 538.01.921