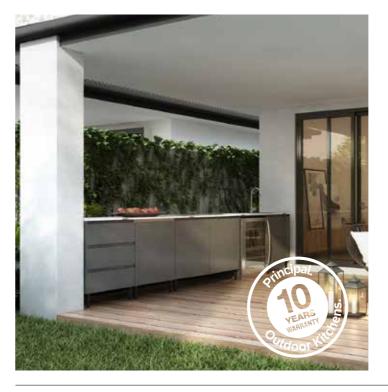

#### **OUTDOOR KITCHENS**

## **OUTDOOR KITCHENS**

Whether you're looking for a holiday getaway in your backyard or an entertainer's dream area, the new outdoor Kitchen range from Principal will make it happen.

Take advantage of the many options including a beverage fridge and a variety of cabinet configurations, we make sure you can have all the creature comforts brought outdoors with you.

Designed and manufactured from hard-wearing, water-resistant materials, a Principal outdoor Kitchen will still be looking good after many years of cooking and entertaining.

Featuring Australian made cabinets, premium Häfele hardware and Australian manufactured 12mm compact laminate benchtops and doors, the range is durable, antibacterial, water resistant and hard wearing.

With two door colours and four Benchtop colours to choose from, your outdoor Kitchen can make a statement or sit unassumingly within your outdoor area.

From morning to night, a family dinner or large gathering, the outdoor Kitchen is ready for it all.