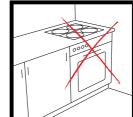

#### What Not To Do

Don't place tall tapware in front of an opening window.

Don't place drawers in a corner where they can block other cabinets.

Don't place a cooktop next to a wall where it can cause overheating. Allow a minimum 450mm on either side.

Don't install a full set of drawers next to a cooktop. This can provide easy access to a hot cooking area for young children.

Don't place your dishwasher or stove in a corner where it can block other cabinets.