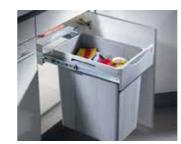

## WASTE & LAUNDRY MANAGEMENT

Hailo Jumbo 42, hinged panel waste bin To Suit 400mm cabinet

502.70.520

Hailo Euro Cargo ST60 waste bin

To suit 600mm cabinet 503.70.455

Hailo 18L door mounted bin

To suit 450mm cabinet 495.43.042

Hailo 2 X 18L double pullout

To suit 400mm cabinet 495.43.005

Häfele 2 X 15L soft close, double pullout bin

To suit 400mm cabinet 495.43.031

Häfele 2 X 20L soft close, double pull out bin

To suit 400mm cabinet 495.43.030