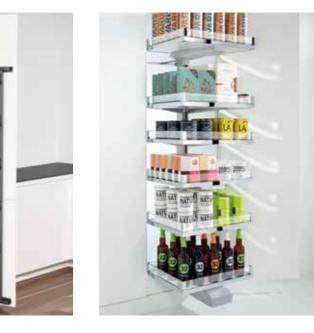

## PANTRY SOLUTIONS

The Principal Range utilises Kesseböhmer by Häfele to add functionality to your kitchen. Manufactured in Germany, Kesseböhmer by Häfele accessories are the perfect combination of style and practicality.

## STORAGE

Kesseböhmer iMove single shelf

White - 600mm Anthracite - 600mm White - 900mm Anthracite - 900mm

Kesseböhmer iMove **Double Shelf** 

White Anthracite

Free Flap cabinet

800mm 900mm

561.02.164 561.02.163