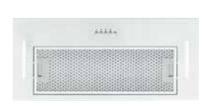

## **APPLIANCES**

5 Function Oven 60cm Mechanical timer 538.01.151

5 Function Oven 60cm Digital clock & timer 538.01.161

9 Function Oven 60cm Digital clock & timer 538.01.171

Slide-out Rangehood 60cm 539.80.351

**Tapered Canopy** Rangehood 60cm 539.80.361

**Tapered Canopy** Rangehood 90cm 539.80.362

**Built-in** Rangehood 60cm 539.80.620

4 Burner Gas Cooktop 60cm Enamel trivet 538.01.871

4 Burner Gas Cooktop 60cm Cast iron trivet 538.01.881