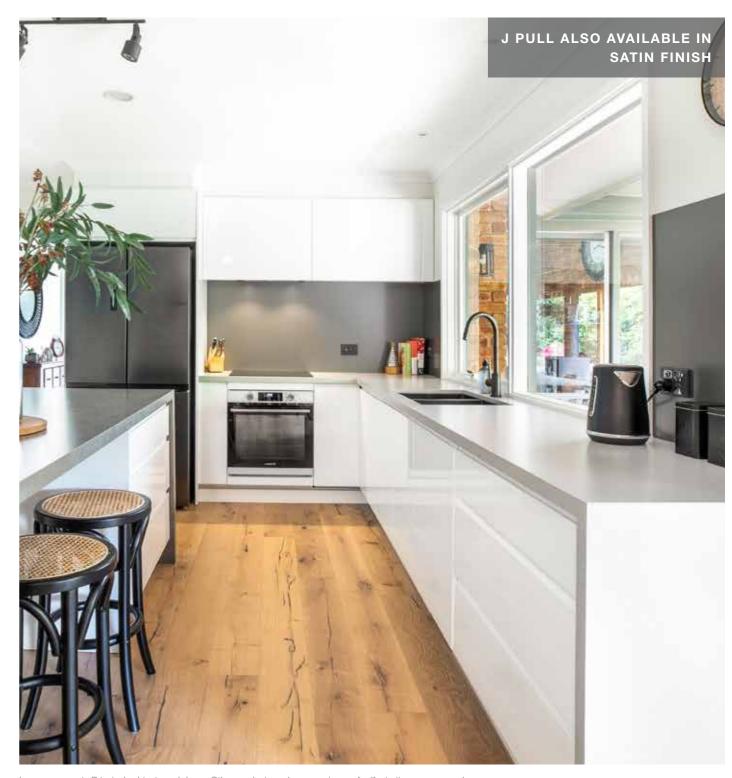

#### PURITY - WHITE GLOSS 2 PACK PAINT

 $Image\ represents\ Principal\ cabinets\ and\ doors.\ Other\ products\ and\ accessories\ are\ for\ illustrative\ purposes\ only.$ 

## **PURITY**

A sleek and modern high gloss white kitchen. The integrated J-pull handle creates a sophisticated designer look and avoids the need for handles.