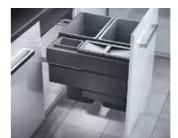

## WASTE & LAUNDRY MANAGEMENT

Hailo Jumbo 42, hinged panel waste bin To Suit 400mm cabinet

502.70.520

Hailo Euro Cargo ST60 waste bin

To suit 600mm cabinet 503.70.455

Hailo 18L door mounted bin

To suit 450mm cabinet 495.43.042

Hailo 2 X 38L Double Pull out waste bin

To suit 450mm cabinet 503.70.332

Hailo 2 X 15L double pullout bin

To suit 300mm cabinet 495.43.004

Ninka 4.2L Bio Bin

To suit 400mm cabinet 495.43.002

Häfele Worktop waste bin 502.94.002

502.94.000

5L 11L

2x 20L Oska Waste Bin Combo

To suit 450mm cabinet 561.00.015

Hailo 2 X 33L Laundry pullout hamper To suit 450mm cabinet

502.72.722

Häfele 1 X 35L Oska laundry hamper To suit 450mm cabinet 495.43.303