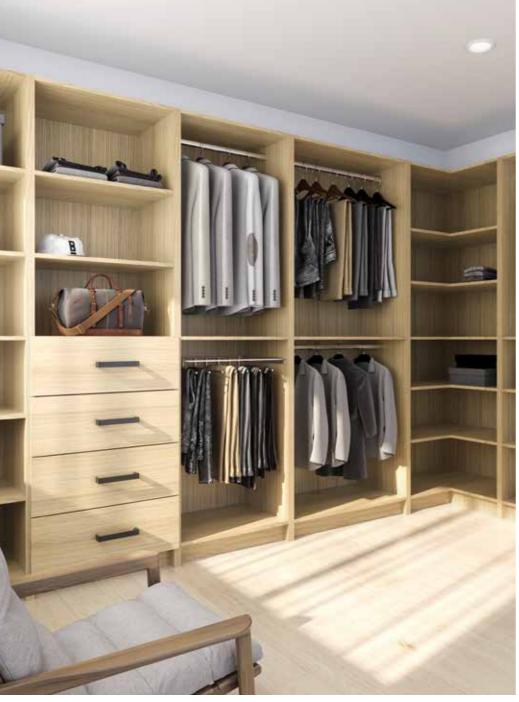

#### WARDROBES

Artisian Oak

Natural Oak

White

Image represents Principal cabinets and doors. Other products and accessories are for illustrative purposes only.

## WARDROBES

- Premium Häfele hardware including double wall soft close drawers.
- DIY friendly/easy to assemble Pre-drilled with all assembly hardware included.
- Cabinets are Australian made and manufactured.
- Full range of wardrobes accessories available.
- 16 separate modules per colour.
- 10 year warranty.
- All fixings included.
- 16mm solid backs.