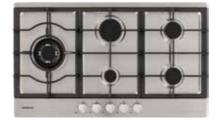

**Tapered Canopy** Rangehood 60cm 539.80.361

**Tapered Canopy** Rangehood 90cm 539.80.362

**Built-in** Rangehood 60cm 539.80.620

4 Burner Gas Cooktop 60cm Enamel trivet 538.01.871

4 Burner Gas Cooktop 60cm Cast iron trivet 538.01.881

5 Burner Gas Cooktop 90cm Cast iron trivet 538.01.893

**Built-in** Rangehood 90cm 539.80.622

4 Burner Gas On Glass Cooktop 60cm 538.01.651

5 Burner Gas On Glass Cooktop 90cm 538.01.673

**Induction Cooktop 60cm** Touch control 538.01.921