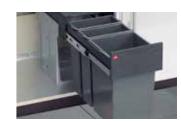

## WASTE & LAUNDRY MANAGEMENT

Hailo Jumbo 42, hinged panel waste bin To Suit 400mm cabinet

502.70.520

Hailo Euro Cargo ST60 waste bin

To suit 600mm cabinet 503.70.455

Hailo 18L door mounted bin

To suit 450mm cabinet 495.43.042

Hailo 2 X 18L double pullout

To suit 400mm cabinet 495.43.005

Häfele 2 X 15L soft close, double pullout bin

To suit 400mm cabinet 495.43.031

Häfele 2 X 20L soft close, double pull out bin

To suit 400mm cabinet 495.43.030

Hailo 2 X 38L Double Pull out waste bin

To suit 450mm cabinet 503.70.332

Hailo 2 X 15L double pullout bin

To suit 300mm cabinet 495.43.004

Ninka 4.2L Bio Bin

To suit 400mm cabinet 495.43.002

Häfele Worktop waste bin 502.94.002

502.94.000

5L 11L

2x 20L Oska Waste Bin Combo

To suit 450mm cabinet 561.00.015

Hailo 2 X 33L Laundry pullout hamper To suit 450mm cabinet

502.72.722

Häfele 1 X 35L Oska laundry hamper To suit 450mm cabinet 495.43.303