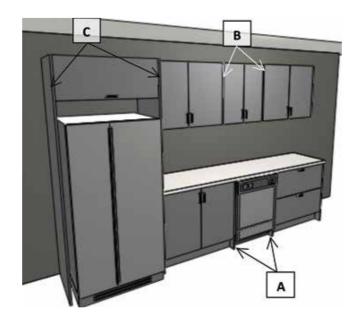

## **DESIGN HINTS** & TIPS

#### Kitchen Design Example

Shown here is a sample of a kitchen design. This design highlights the cupboards used, and indicates where panels should be used. You'll notice that we have marked in a solid line, indicating the wall perimeter of the kitchen.

#### A. Base End Panel

Finishing exposed sides of base cabinets; placed either side of dishwasher cavity.

#### B. Wall End Panel

Finishing exposed sides of wall cabinets; used as filler panels (after cutting).

#### C. Pantry End Panel

Finishing exposed sides of pantry cabinets; to create a fridge box (the sides of the fridge wall cabinet); used as filler panels.

#### D. Island Back Panel

Finishing the cabinet backs of an island bench.

#### E. Kickboard

Hides adjustable feet of the base and pantry cabinets.