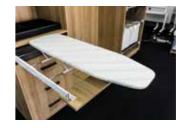

o suit 600mm cabinet 503.70.455



Hailo 18L door mounted bin

To suit 450mm cabinet 495.43.042



Hailo 2 X 18L double pullout

To suit 400mm cabinet 495.43.005



Häfele 2 X 15L soft close, double pullout bin

To suit 400mm cabinet 495.43.031



Häfele 2 X 20L soft close, double pull out bin

To suit 400mm cabinet 495.43.030



Hailo 2 X 38L Double Pull out waste bin

To suit 450mm cabinet 503.70.332



Hailo 2 X 15L double pullout bin

To suit 300mm cabinet 495.43.004



Ninka 4.2L Bio Bin

To suit 400mm cabinet 495.43.002



Häfele Worktop waste bin 502.94.002

502.94.000

5L 11L



2x 20L Oska Waste Bin Combo

To suit 450mm cabinet 561.00.015



Hailo 2 X 33L Laundry pullout hamper To suit 450mm cabinet

502.72.722

Häfele 1 X 35L Oska laundry hamper To suit 450mm cabinet 495.43.303



Häfele Ironfix drawer mount ironing board To suit 450mm drawer

568.60.710

## CABINET LIGHTING





## THE EXPERIENCE OF FOUR GENERATIONS.

With the LOOX5 LED lighting system by Häfele it is easy to develop and plan flexible light ideas. The flexibility is a result of a wide selection of different components ranging from light fixtures to switches.

After four generations of development and research our comprehensive range of downlights, strip lights and drawer lighting ensure the perfect atmosphere for your project every time.





## PLANNING TIPS

#### What We Recommend



For ease of plumbing, place a dishwasher near the sink and allow a minimum 600mm space to working space. 'house' it.



Allow a minimum 450mm either side of the cooktop for safety and extra



Leave space between a