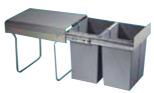

## WASTE & LAUNDRY MANAGEMENT

Hailo Jumbo 42, hinged panel waste bin To Suit 400mm cabinet

502.70.520

Hailo Euro Cargo ST60 waste bin

To suit 600mm cabinet 503.70.455

Hailo 18L door mounted bin

To suit 450mm cabinet 495.43.042

Hailo 2 X 18L double pullout

To suit 400mm cabinet 495.43.005

Häfele 2 X 15L soft close, double pullout bin

To suit 400mm cabinet 495.43.031

Häfele 2 X 20L soft close, double pull out bin

To suit 400mm cabinet 495.43.030

Hailo 2 X 38L Double Pull out waste bin

To suit 450mm cabinet 503.70.332

Hailo 2 X 15L double pullout bin

To suit 300mm cabinet 495.43.004

Ninka 4.2L Bio Bin

To suit 400mm cabinet 495.43.002

Häfele Worktop waste bin 502.94.002

502.94.000

5L 11L

2x 20L Oska Waste Bin Combo

To suit 450mm cabinet 561.00.015

Hailo 2 X 33L Laundry pullout hamper To suit 450mm cabinet

502.72.722

Häfele 1 X 35L Oska laundry hamper To suit 450mm cabinet 495.43.303