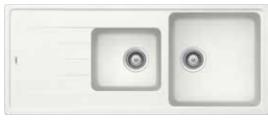

## QUARTZ COMPOSITE SINKS

## HAFELE

MADE IN GERMANY

Single Bowl Onyx 570.30.260

**Double Bowl Sink** Onyx 570.97.230

**Double Bowl Sink With Drainer** Onyx 570.99.240

**Single Bowl With Drainer** Onyx 570.97.200

1 & 3/4 Bowl Sink With Drainer Onyx 570.97.220