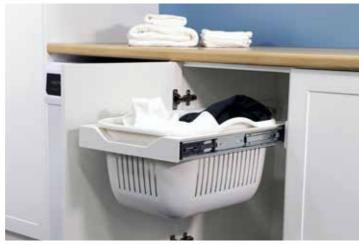

## WASTE & LAUNDRY MANAGEMENT

Hailo Jumbo 42, hinged panel waste bin To Suit 400mm cabinet

502.70.520

Hailo Euro Cargo ST60 waste bin

To suit 600mm cabinet 503.70.455

Hailo 18L door mounted bin

To suit 450mm cabinet 495.43.042

502.94.000

5L 11L

2x 20L Oska Waste Bin Combo

To suit 450mm cabinet 561.00.015

Hailo 2 X 33L Laundry pullout hamper To suit 450mm cabinet

502.72.722

Häfele 1 X 35L Oska laundry hamper To suit 450mm cabinet 495.43.303