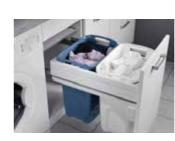

## WASTE & LAUNDRY MANAGEMENT

Hailo Jumbo 42, hinged panel waste bin To Suit 400mm cabinet

502.70.520

Hailo Euro Cargo ST60 waste bin

To suit 600mm cabinet 503.70.455

Hailo 18L door mounted bin

To suit 450mm cabinet 495.43.042

502.94.000

5L 11L

2x 20L Oska Waste Bin Combo

To suit 450mm cabinet 561.00.015

Hailo 2 X 33L Laundry pullout hamper To suit 450mm cabinet

502.72.722

Häfele 1 X 35L Oska laundry hamper To suit 450mm cabinet 495.43.303