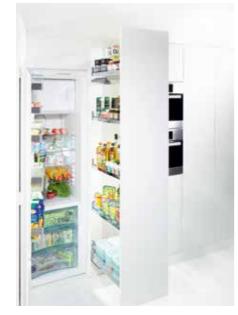

## PANTRY SOLUTIONS

The Principal Range utilises Kesseböhmer by Häfele to add functionality to your kitchen. Manufactured in Germany, Kesseböhmer by Häfele accessories are the perfect combination of style and practicality.