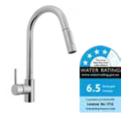

## MIXER TAPS

**Polished Chrome** 566.68.250

**Stainless Steel** 569.41.030

**Gun Metal PVD Brushed** 

Stainless Steel

566.69.340

Stainless Steel 566.68.080

566.68.270

**Black PVD Brushed** 

Stainless Steel

566.68.340

Stainless Steel 566.68.090

Gold PVD Brushed Stainless Steel 566.68.840

**Polished Chrome** 566.58.200

**Polished Chrome** 569.40.210

Matt Black / Chrome 566.68.301

**Polished Chrome** 569.40.200

**Polished Chrome** 569.40.220

**Polished Chrome** 569.41.250

**Matt Black** 569.41.310

**Matt Black** 566.68.311

**Matt Black** Flat 566.68.321

**Polished Chrome** Gooseneck 566.58.220

Black PVD Brushed / **Polished Chrome** 566.69.351

Black PVD / Brushed Stainless Steel 566.68.360