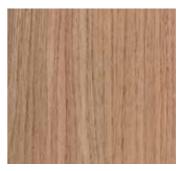

### JAPANESE PEAR WOODGRAIN - GLOSS UV LACQUER

Image represents Principal cabinets and doors. Other products and accessories are for illustrative purposes only.

## JAPANESE PEAR

Featuring a luxurious 3D edge, the high gloss UV lacquer doors offer an exceptionally modern glass effect and deceptively real glazed appearance.