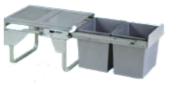

## WASTE & LAUNDRY MANAGEMENT

Hailo Jumbo 42, hinged panel waste bin To Suit 400mm cabinet

502.70.520

Hailo Euro Cargo ST60 waste bin

To suit 600mm cabinet 503.70.455

Hailo 18L door mounted bin

To suit 450mm cabinet 495.43.042

Hailo 2 X 18L double pullout

To suit 400mm cabinet 495.43.005

Häfele 2 X 15L soft close, double pullout bin

To suit 400mm cabinet 495.43.031

Häfele 2 X 20L soft close, double pull out bin

To suit 400mm cabinet 495.43.030

Hailo 2 X 38L Double Pull out waste bin

To suit 450mm cabinet 503.70.332

Hailo 2 X 15L double pullout bin

To suit 300mm cabinet 495.43.004

Ninka 4.2L Bio Bin

To suit 400mm cabinet 495.43.002

Häfele Worktop waste bin 502.94.002

502.94.000

5L 11L

2x 20L Oska Waste Bin Combo

To suit 450mm cabinet 561.00.015

Hailo 2 X 33L Laundry pullout hamper To suit 450mm cabinet

502.72.722

Häfele 1 X 35L Oska laundry hamper To suit 450mm cabinet 495.43.303