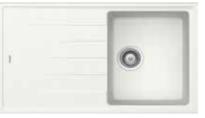

## QUARTZ COMPOSITE SINKS

## HAFELE

MADE IN GERMANY

Single Bowl Onyx 570.30.260

**Double Bowl Sink** Onyx 570.97.230

**Double Bowl Sink With Drainer** Onyx 570.99.240

**Single Bowl With Drainer** Onyx 570.97.200

1 & 3/4 Bowl Sink With Drainer Onyx 570.97.220