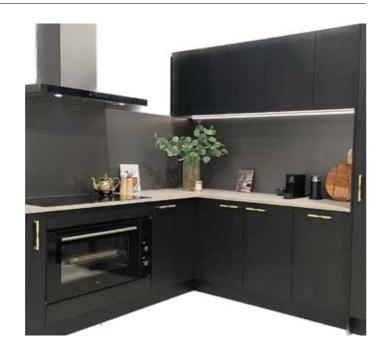

## **CABINETRY**

Our Principal cabinetry range has a huge number of options from base, tall wall, short wall, oven, microwave, pantry, drawer as well as corner options. All our cabinets are made in Australia from E1 moisture resistant particle board.