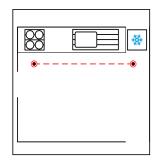

## MEASURING TIPS

The first thing you need when you're thinking about a new kitchen is a working plan of your space. It's your starting point for designing, costing and building your perfect kitchen. We'll show you how to measure your kitchen space, locate your various services and fixtures, and then sketch your space on the grid provided.

With this sketch, you'll be able to plot a kitchen that suits your space and your needs. It is well worth taking the time to do this step correctly. It doesn't have to be a work of art, but it does need to be accurate.

#### 1. Begin By Measuring Your Walls

When measuring the length of your walls, ideally measure at approximately 1m from the floor, keeping the measuring tape taut at all times (grab a friend to help with this step!). Starting in one corner of the room, measure to the adjacent wall and write down the measurement in millimetres.

Go all around the room until all walls are measured.

On a spare piece of paper, create a guick, rough sketch of your room shape and note your measurements against it as you move around the room. This will help to ensure you don't accidentally muddle up your measurements later on!

### 2. Measure Your Ceiling Height

You'll need to know where to position the cabinetry on your wall, and that you have enough room for them. It's best to measure your ceiling height in several places, as floors can be uneven. Write down your measurements.

#### 3. Create A Sketch

Use the grid on the next page to create a sketch of your kitchen floor plan, and then transfer your measurements. See above for example.

#### 4. Measure Your Fixtures

Measure any windows and doors, remembering to always measure from the outside edge of the architrave. Also take measurements of their location on the wall, i.e. how far is the window located from the corner of the wall and how high is it from the floor.

#### 5. Locate Your Services

Find all your utility and services like electrical points, gas and plumbing and mark the relevant symbols onto your plan. Again, remember to note their height and position on the wall.

Symbols for the different utilities are shown below.

**UTILITIES SYMBOLS** 

If you're still a bit uncertain about measuring up your kitchen properly, ask one of our kitchen expert's in-store for more information.