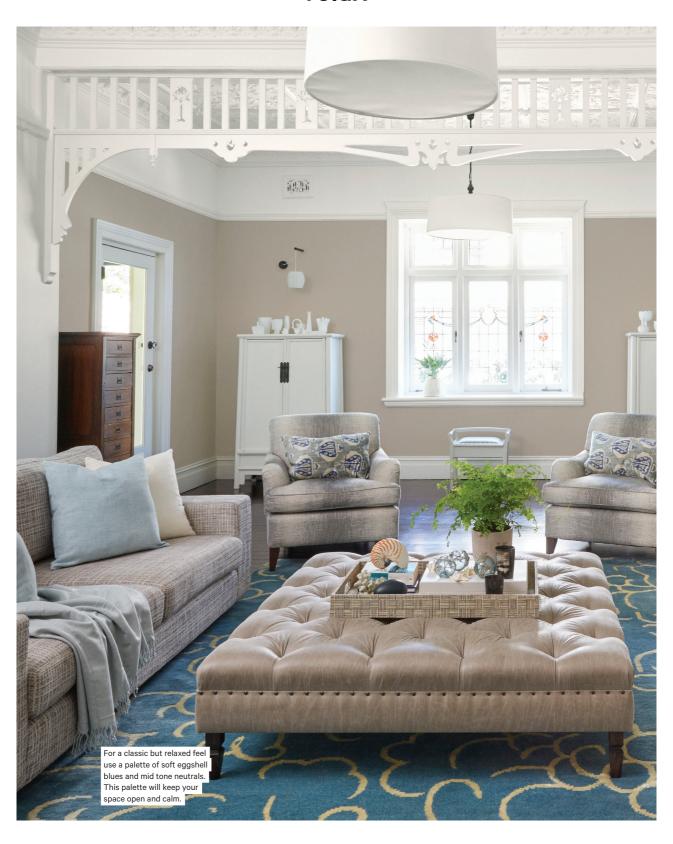

### wattyl®



**Protecting Aussie homes since 1915** 

#### relax





 $^*$ All printed colours have been matched as closely to the actual paint colour as the printing process will allow.

Powder White D18W

Scallopini A44W



Splashabout E48W

#### relax



Graceful White A7W



Serengetti A55W



Bathurst



Twilight Cascade



#### relax





 ${}^*\!All\ printed\ colours\ have\ been\ matched\ as\ closely\ to\ the\ actual\ paint\ colour\ as\ the\ printing\ process\ will\ allow.$ 

Maltshake A42W



Café Noir B84W



#### eat





\*All printed colours have been matched as closely to the actual paint colour as the printing process will allow.





Rose Garden C75W



#### sleep



Scandanavian Grey A34W



Juicy Mango B68W



Twilight Cascade



Cargo White



Chicago Sky C12W



Bobby Brown

#### sleep





Twilight Cascade

Strauss White



Firefly C