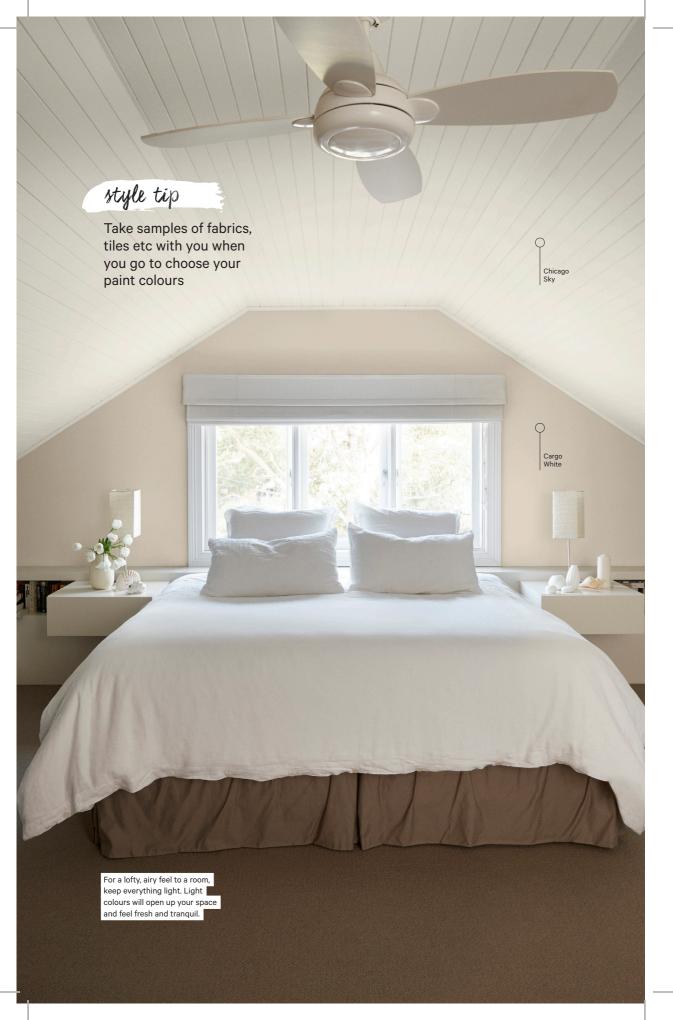

#### sleep

Scandanavian Grey A34W

Juicy Mango B68W

Twilight Cascade

Cargo White

Chicago Sky C12W

Bobby Brown