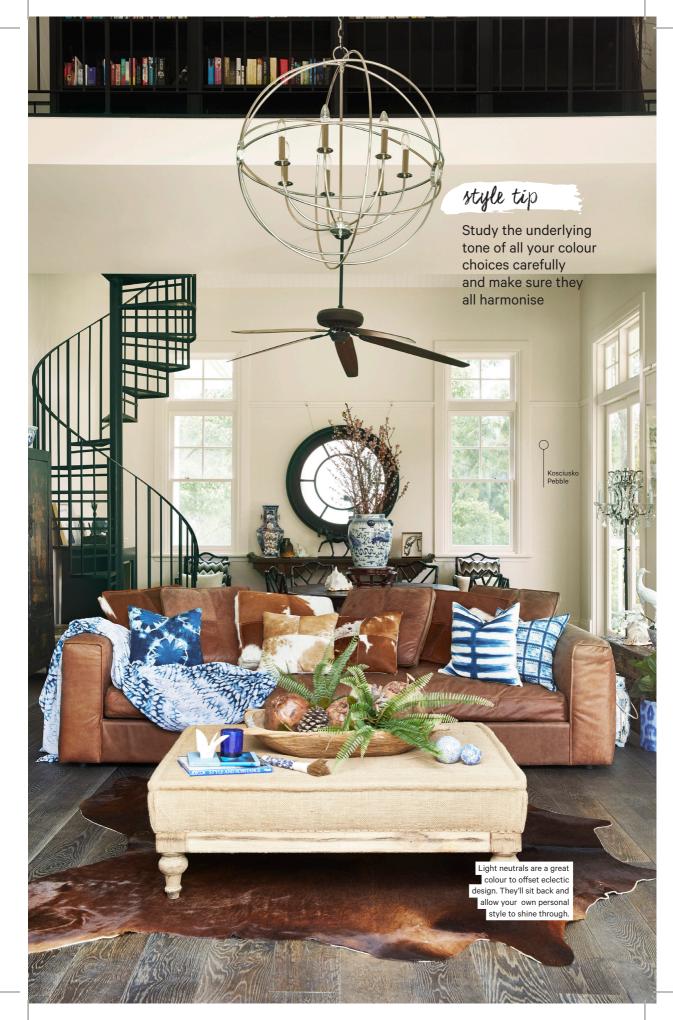

### wattyl®



**Protecting Aussie homes since 1915** 

#### relax





 $^*$ All printed colours have been matched as closely to the actual paint colour as the printing process will allow.

Powder White D18W

Scallopini A44W



Splashabout E48W

#### relax



Graceful White A7W



Serengetti A55W



Bathurst



Twilight Cascade



#### relax





 ${}^*\!All\ printed\ colours\ have\ been\ matched\ as\ closely\ to\ the\ actual\ paint\ colour\ as\ the\ printing\ process\ will\ allow.$ 

Maltshake A42W



Café Noir B84W



#### eat





\*All printed colours have been matched as closely to the actual paint colour as the printing process will allow.





Rose Garden C75W



#### sleep



Scandanavian Grey A34W



Juicy Mango B68W



Twilight Cascade



Cargo White



Chicago Sky C12W



Bobby Brown

#### sleep





Twilight Cascade

Strauss White



Firefly C59W



Snowdonia A33W



Australian Coral





#### work



Blue Grace E15W



Atlantica



Calendula B78W



On the cover



Baby Seal A23W

#### tips

# Choosing colour is as easy as 1, 2, 3

#### Inspiration

Gather colour inspiration, whether it's online, from