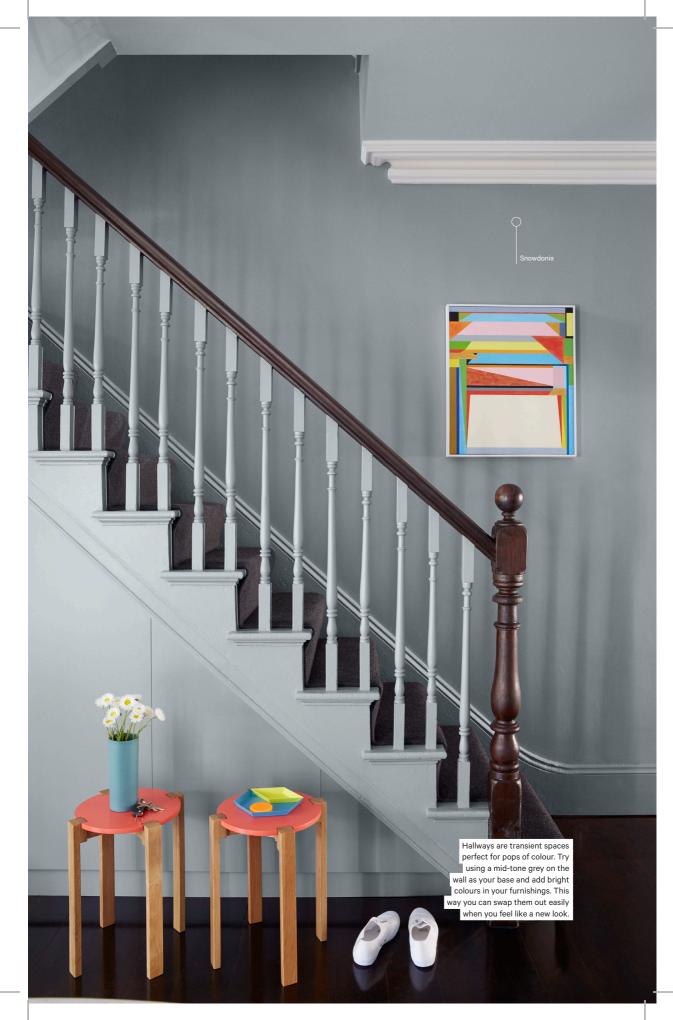

ed as closely to the actual paint colour as the printing process will allow.

Powder White D18W

Scallopini A44W



Splashabout E48W

#### relax



Graceful White A7W



Serengetti A55W



Bathurst



Twilight Cascade



#### relax





 ${}^*\!All\ printed\ colours\ have\ been\ matched\ as\ closely\ to\ the\ actual\ paint\ colour\ as\ the\ printing\ process\ will\ allow.$ 

Maltshake A42W



Café Noir B84W



#### eat





\*All printed colours have been matched as closely to the actual paint colour as the printing process will allow.





Rose Garden C75W



#### sleep



Scandanavian Grey A34W



Juicy Mango B68W



Twilight Cascade



Cargo White



Chicago Sky C12W



Bobby Brown

#### sleep





Twilight Cascade

Strauss White



Firefly C59W



Snowdonia A33W



Australian Coral





#### work



Blue Grace E15W



Atlantica



Calendula B78W



On the cover



Baby Seal A23W

#### tips

# Choosing colour is as easy as 1, 2, 3

#### Inspiration

Gather colour inspiration, whether it's online, from your existing soft furnishings or even colours from your natural environment

#### **Edit**

Narrow down your colour choices by selecting a few colour swatches in store. Take them home and study them in different lights and next to different fixtures and fittings

#### **Test**

Confirm your choice by purchasing a test pot. Brush the paint out onto a large piece of card and live with the colour for a few days before you start your project

## Don't worry, it's Wattyl

Whatever you need, we can help.

#### Wattyl I.D Advanced Range

Our Wattyl ID Advanced Interior premium ra