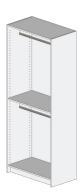

### Shelving & drawers cabinet - 600mm 2 x Adjustable shelves

4 x Soft close drawers

Shelving cabinet - 600mm 1 x Fixed shelf 4 x Adjustable shelves