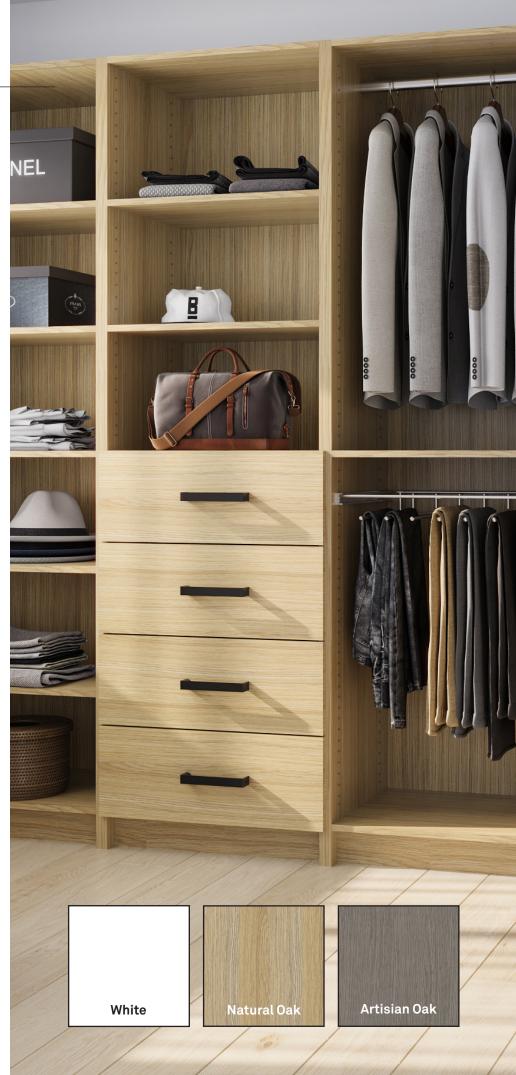

### Wardrobes.

Experience premium quality and Australian craftsmanship with Principal's range of DIY-friendly modular wardrobes. Designed to maximise your valuable space and cater to the modern Australian lifestyle, our wardrobes are proudly Australian made, ensuring premium quality and attention to detail. With a wide range of storage accessories and configurations, you have the freedom to unleash your inner designer and create a wardrobe that perfectly suits your needs. Seamlessly blending style and functionality, our modular wardrobes transform your bedroom or living space into a meticulously organised oasis.

### Features:

- Premium Häfele hardware including double wall soft close drawers.
- DIY friendly/easy to assemble pre-drilled with all assembly hardware included.
- Cabinets are Australian made and manufactured.
- Full range of wardrobes accessories available.
- 16 separate modules per colour.
- 10 year warranty.
- 16mm solid backs.