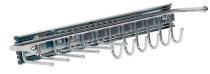

# Accessories & Lighting.

**Pull-out shoe rack - Chrome** 130 x 600mm 806.38.244

 Pull-out wire basket - Chrome

 150 x 600mm
 806.38.204

 330 x 600mm
 806.38.214

Lighting strip kit - Black600mm498.52.486800mm498.52.487(Kits include: Lighting profile, profile end caps,<br/>Loox5 LED 2065 strip light, Loox5 motion switch,<br/>2m lead).

Pull-out trouser rack - Chrome 100 x 600mm 806.38.254

 Pull-out combi rail - Chrome

 93 x 390mm

 Right hand
 806.38.280

 Left hand
 806.38.281

Driver - For strip lighting 833.70.342

 Pull-out tie rail - Chrome