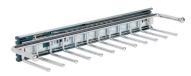

# Accessories & Lighting.

**Pull-out shoe rack - Chrome** 130 x 600mm 806.38.244

 Pull-out wire basket - Chrome

 150 x 600mm
 806.38.204

 330 x 600mm
 806.38.214

Lighting strip kit - Black600mm498.52.486800mm498.52.487(Kits include: Lighting profile, profile end caps,<br/>Loox5 LED 2065 strip light, Loox5 motion switch,<br/>2m lead).

Pull-out trouser rack - Chrome 100 x 600mm 806.38.254

 Pull-out combi rail - Chrome

 93 x 390mm

 Right hand
 806.38.280

 Left hand
 806.38.281

Driver - For strip lighting 833.70.342

 Pull-out tie rail - Chrome