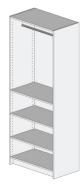

# Cabinets.

Wardrobe cabinet - 600mm 1 x Fixed shelf

Single hanging cabinet - 600mm 1 x Hanging rail

1 x Fixed shelf (Optional)

### Shelving & drawers cabinet - 600mm 2 x Adjustable shelves

4 x Soft close drawers

Shelving cabinet - 600mm 1 x Fixed shelf 4 x Adjustable shelves