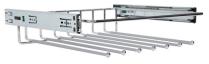

Pull-out trouser rack - Chrome 100 x 600mm 806.38.254

 Pull-out combi rail - Chrome

 93 x 390mm

 Right hand
 806.38.280

 Left hand
 806.38.281

Driver - For strip lighting 833.70.342

 Pull-out tie rail - Chrome

 93 x 390mm

 Right hand
 806.38.270

 Left hand
 806.38.271

**6 Way distributor** 833.95.786