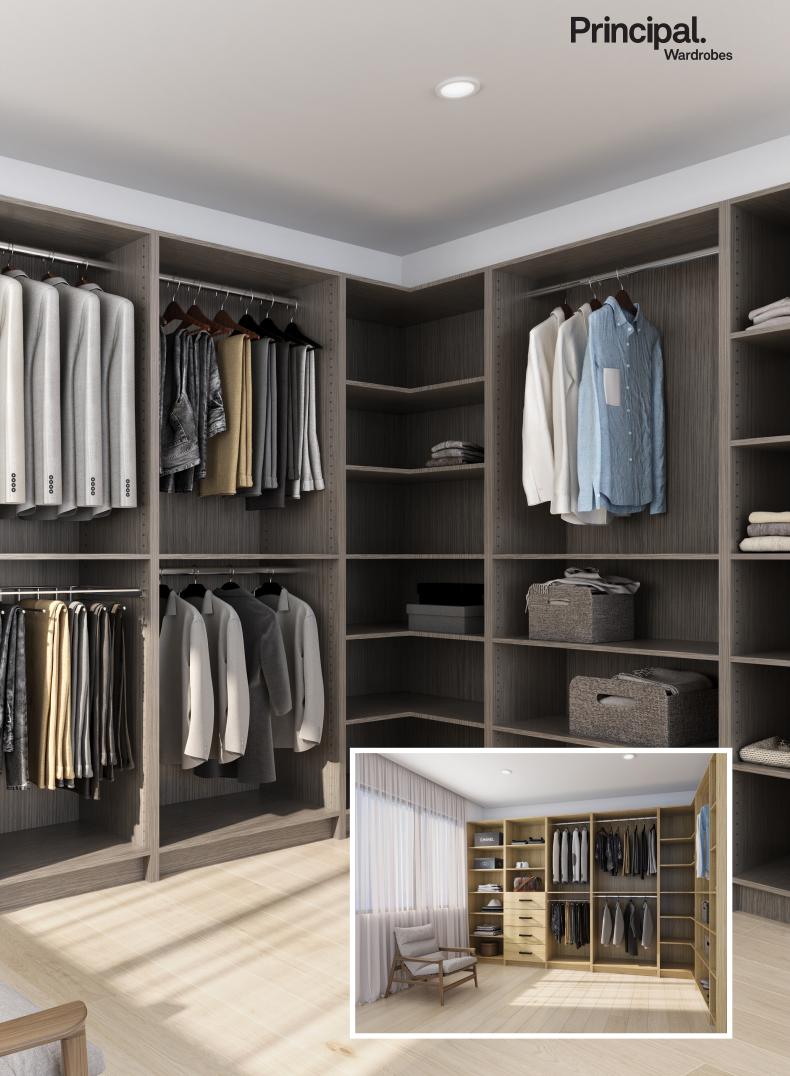

### Walk-in.

Create the ultimate master suite with a captivating walk-in robe—a dedicated space that adds an essential element of luxury.

Walk-in robes effortlessly integrate with the bedroom, providing generous space to store and organise clothing and accessories, while featuring optimal lighting that enhances visibility, showcases the wardrobe's contents and creates a cohesive and functional space for seamless transitions from dressing to relaxation. Embrace the art of personalisation, tailoring shelves, drawers and storage solutions to meet your specific needs. Every piece finds its rightful place, making organisation a breeze. With elegant design elements and integrated lighting, your walk-in robe seamlessly merges with your bedroom, elevating your entire living space. Experience the epitome of style and functionality with a walk-in robe that defines your master suite.

# Built-in.

Elevate any bedroom or storage space with our exceptional built-in wardrobes, where style meets practicality in perfect harmony.

Built-in wardrobes optimise space utilisation, seamlessly integrating with the room's design, concealed behind doors or within wall recesses and adapt to various room sizes, maximising storage capacity and adding long-lasting value. With ample storage, built-in wardrobes effortlessly accommodate your clothing and accessories, while optimal lighting adds essential functionality and creates a stunning display. Use elegant design elements and seamless integration to enhance any bedroom or storage area, transforming it into a stylish and functional haven. Experience the ultimate blend of style and functionality with our built-in wardrobes, adding a touch of sophistication to your living space.