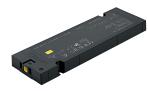

# Accessories & Lighting.

**Pull-out shoe rack - Chrome** 130 x 600mm 806.38.244

 Pull-out wire basket - Chrome

 150 x 600mm
 806.38.204

 330 x 600mm
 806.38.214

Lighting strip kit - Black600mm498.52.486800mm498.52.487(Kits include: Lighting profile, profile end caps,<br/>Loox5 LED 2065 strip light, Loox5 motion switch,<br/>2m lead).

Pull-out trouser rack - Chrome 100 x 600mm 806.38.254

 Pull-out combi rail - Chrome

 93 x 390mm

 Right hand
 806.38.280

 Left hand
 806.38.281

Driver - For strip lighting 833.70.342

 Pull-out tie rail - Chrome