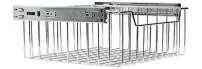

# Accessories & Lighting.

**Pull-out shoe rack - Chrome** 130 x 600mm 806.38.244

 Pull-out wire basket - Chrome

 150 x 600mm
 806.38.204

 330 x 600mm
 806.38.214

Lighting strip kit - Black600mm498.52.486800mm498.52.487(Kits include: Lighting profile, profile end caps,<br/>Loox5 LED 2065 strip light, Loox5 motion switch,<br/>2m lead).