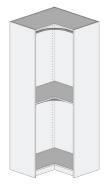

- 1 x Hanging rail
- 2 x Adjustable shelves

Double hanging corner cabinet - 800mm

2 x Hanging rails