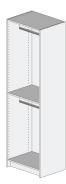

### Single hanging & drawers cabinet -600mm

1 x Hanging rail

4 x Soft close drawers

Shoe rack cabinet - 250mm 1 x Fixed shelf 4 x Adjustable shelves

Double hanging cabinet - 600mm 2 x Hanging rails

Single hanging & shelving cabinet -600mm