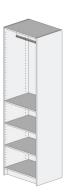

1 x Fixed shelf (Optional)

| 561.16.893 |
|------------|
| 561.16.901 |
| 561.16.913 |

**Shelving cabinet - 800mm** 1 x Fixed shelf 4 x Adjustable shelves

Shelving corner cabinet - 800mm 1 x Fixed shelf

4 x Adjustable shelves