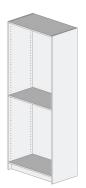

1 x Fixed shelf (Optional)

| 561.16.893 |
|------------|
| 561.16.901 |
| 561.16.913 |

**Shelving cabinet - 800mm** 1 x Fixed shelf 4 x Adjustable shelves

Shelving corner cabinet - 800mm 1 x Fixed shelf

4 x Adjustable shelves