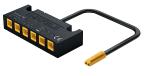

 93 x 390mm

 Right hand
 806.38.270

 Left hand
 806.38.271

**6 Way distributor** 833.95.786