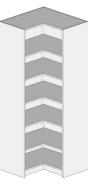

- 1 x Hanging rail
- 2 x Adjustable shelves

Double hanging corner cabinet - 800mm

2 x Hanging rails