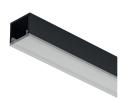

# Accessories & Lighting.

**Pull-out shoe rack - Chrome** 130 x 600mm 806.38.244

 Pull-out wire basket - Chrome

 150 x 600mm
 806.38.204

 330 x 600mm
 806.38.214

Lighting strip kit - Black600mm498.52.486800mm498.52.487(Kits include: Lighting profile, profile end caps,<br/>Loox5 LED 2065 strip light, Loox5 motion switch,<br/>2m lead).