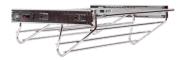

Pull-out trouser rack - Chrome 100 x 600mm 806.38.254

 Pull-out combi rail - Chrome

 93 x 390mm

 Right hand
 806.38.280

 Left hand
 806.38.281

Driver - For strip lighting 833.70.342

 Pull-out tie rail - Chrome