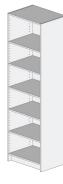

### Shelving & drawers cabinet - 600mm 2 x Adjustable shelves

4 x Soft close drawers

Shelving cabinet - 600mm 1 x Fixed shelf 4 x Adjustable shelves