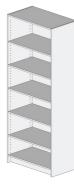

### Shelving & drawers cabinet - 600mm 2 x Adjustable shelves

4 x Soft close drawers

Shelving cabinet - 600mm 1 x Fixed shelf 4 x Adjustable shelves

1 x Fixed shelf (Optional)

| 561.16.893 |
|------------|
| 561.16.901 |
| 561.16.913 |

**Shelving cabinet - 800mm** 1 x Fixed shelf 4 x Adjustable shelves

Shelving corner cabinet - 800mm 1 x Fixed shelf

4 x Adjustable shelves