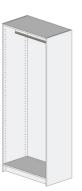

# Cabinets.

Wardrobe cabinet - 600mm 1 x Fixed shelf

Single hanging cabinet - 600mm 1 x Hanging rail

1 x Fixed shelf (Optional)