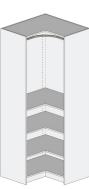

1 x Fixed shelf (Optional)

| 561.16.893 |
|------------|
| 561.16.901 |
| 561.16.913 |

**Shelving cabinet - 800mm** 1 x Fixed shelf 4 x Adjustable shelves

Shelving corner cabinet - 800mm 1 x Fixed shelf

4 x Adjustable shelves