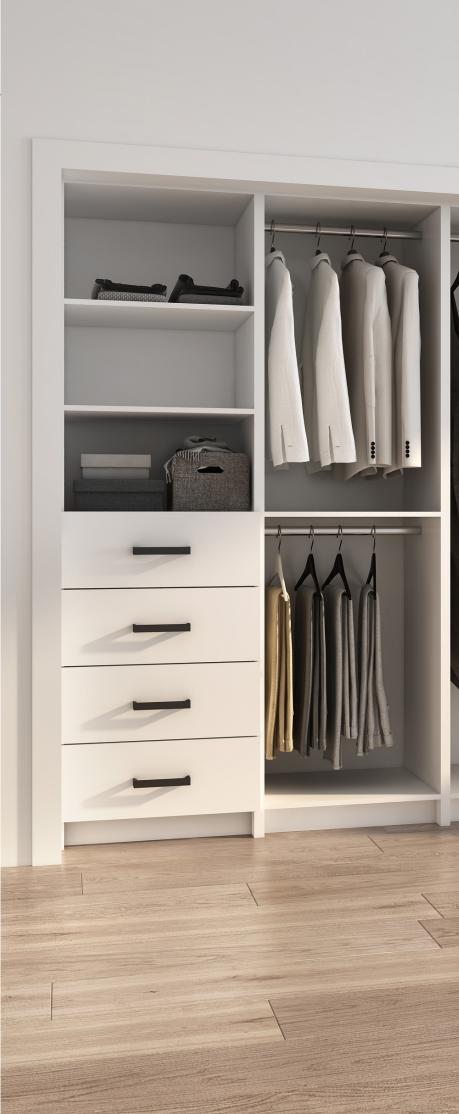

### Built-in.

Elevate any bedroom or storage space with our exceptional built-in wardrobes, where style meets practicality in perfect harmony.

Built-in wardrobes optimise space utilisation, seamlessly integrating with the room's design, concealed behind doors or within wall recesses and adapt to various room sizes, maximizing storage capacity and adding long-lasting value. With ample storage, built in wardrobes effortlessly accommodate your clothing and accessories, while optimal lighting adds essential functionality and creates a stunning display. Use elegant design elements and seamless integration to enhance any bedroom or storage area, transforming it into a stylish and functional haven. Experience the ultimate blend of style and functionality with our built-in wardrobes, adding a touch of sophistication to your living space.

#### Features:

- Premium Häfele hardware including double wall soft close drawers.
- DIY friendly/easy to assemble pre-drilled with all assembly hardware included.
- Cabinets are Australian made and manufactured.
- Full range of wardrobes accessories available.
- 16 separate modules per colour.
- 10 year warranty.
- 16mm solid backs.