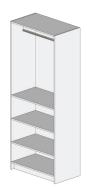

#### Shelving cabinet - 600mm

1 x Fixed shelf

4 x Adjustable shelves

561.16.803 561.16.843 561.16.863