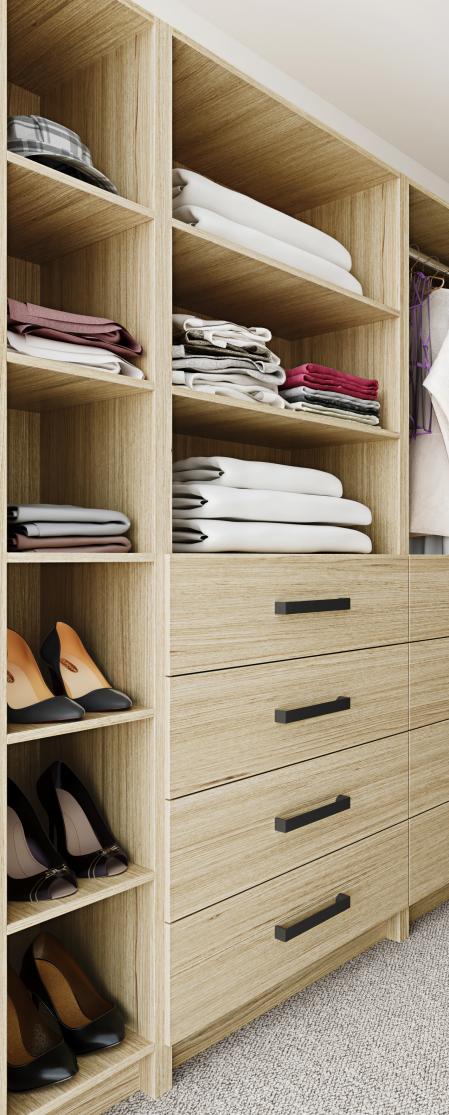

### Built-in.

Elevate any bedroom or storage space with our exceptional built-in wardrobes, where style meets practicality in perfect harmony.

Built-in wardrobes optimise space utilisation, seamlessly integrating with the room's design, concealed behind doors or within wall recesses and adapt to various room sizes, maximizing storage capacity and adding long-lasting value. With ample storage, built in wardrobes effortlessly accommodate your clothing and accessories, while optimal lighting adds essential functionality and creates a stunning display. Use elegant design elements and seamless integration to enhance any bedroom or storage area, transforming it into a stylish and functional haven. Experience the ultimate blend of style and functionality with our built-in wardrobes, adding a touch of sophistication to your living space.

#### Features:

- Premium Häfele hardware including double wall soft close drawers.
- DIY friendly/easy to assemble pre-drilled with all assembly hardware included.
- Cabinets are Australian made and manufactured.
- Full range of wardrobes accessories available.
- 16 separate modules per colour.
- 10 year warranty.
- 16mm solid backs.