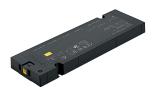

Pull-out trouser rack - Chrome 100 x 600mm 806.38.254

Pull-out combi rail - Chrome 93 x 390mm Right hand 806.38.280 Left hand 806.38.281

**Driver - For strip lighting** 833.70.342

Pull-out tie rail - Chrome 93 x 390mm Right hand 806.38.270 Left hand 806.38.271