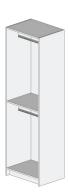

#### Single hanging cabinet - 600mm

1 x Hanging rail

1 x Fixed shelf (Optional)

561.16.805 561.16.848 561.16.865

### Single hanging & shelving cabinet - 600mm

1 x Hanging rail

2 x Adjustable shelves

561.16.802 561.16.842 561.16.862