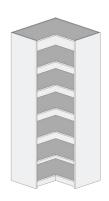

### Double hanging corner cabinet - 800mm

2 x Hanging rails

#### Shelving corner cabinet - 800mm

1 x Fixed shelf

4 x Adjustable shelves