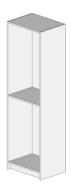

#### Shelving cabinet - 600mm

1 x Fixed shelf

4 x Adjustable shelves

561.16.803 561.16.843 561.16.863