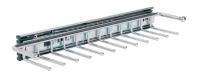

Pull-out trouser rack - Chrome 100 x 600mm 806.38.254

Pull-out combi rail - Chrome 93 x 390mm Right hand 806.38.280 Left hand 806.38.281

**Driver - For strip lighting** 833.70.342

Pull-out tie rail - Chrome 93 x 390mm Right hand 806.38.270 Left hand 806.38.271