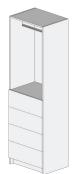

### Single hanging & drawers cabinet - 600mm

1 x Hanging rail

4 x Soft close drawers

561.16.807 561.16.847 561.16.867