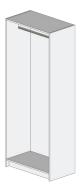

#### Single hanging cabinet - 600mm

1 x Hanging rail

1 x Fixed shelf (Optional)

561.16.805 561.16.848 561.16.865

#### Double hanging cabinet - 600mm

2 x Hanging rails

561.16.804 561.16.844 561.16.864