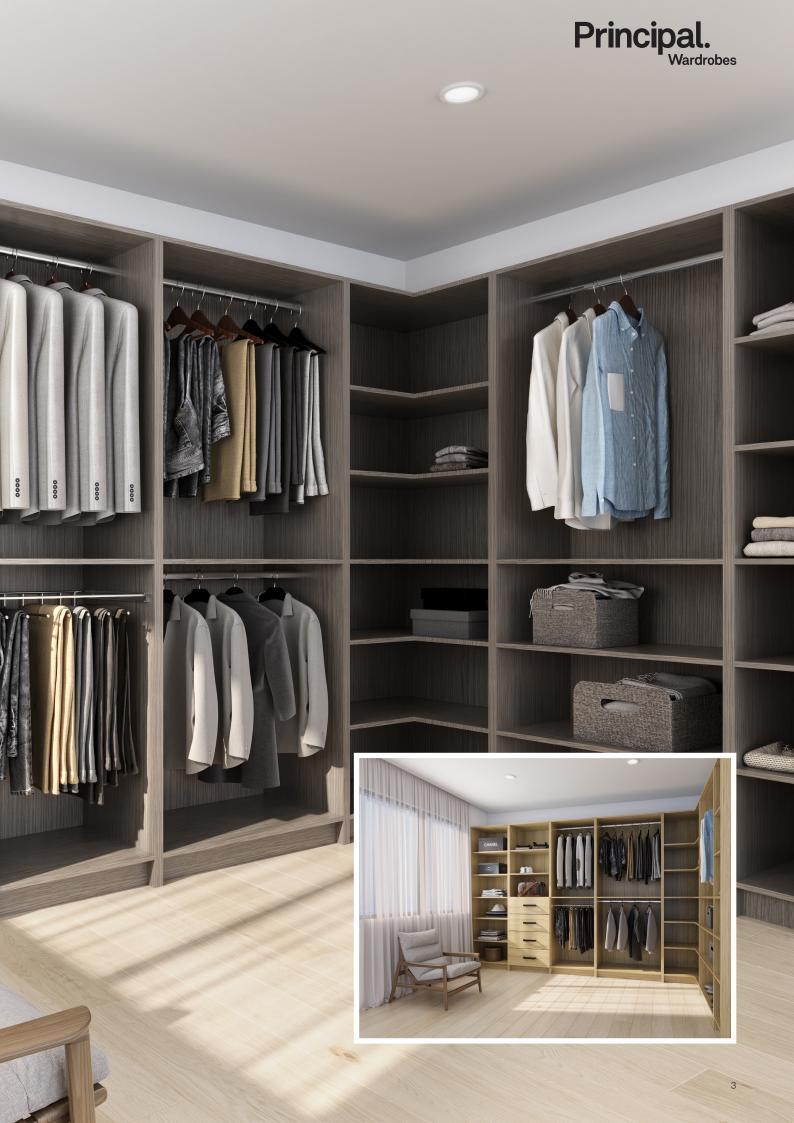

## Principal. Wardrobes

### Wardrobes.

Experience premium quality and Australian craftsmanship with Principal's range of DIY-friendly modular wardrobes. Designed to maximise your valuable space and cater to the modern Australian lifestyle, our wardrobes are proudly Australian made, ensuring premium quality and attention to detail. With a wide range of storage accessories and configurations, you have the freedom to unleash your inner designer and create a wardrobe that perfectly suits your needs. Seamlessly blending style and functionality, our modular wardrobes transform your bedroom or living space into a meticulously organised oasis.

Whether it's a built-in wardrobe optimising storage or a walk-in robe offering a luxurious retreat, Principal's wardrobe range provides limitless possibilities to elevate your home. Experience the pleasure of creating a clutter-free environment that perfectly suits your unique needs, while adding a touch of sophistication to your home.