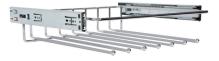

Pull-out trouser rack - Chrome 100 x 600mm 806.38.254

Pull-out combi rail - Chrome 93 x 390mm Right hand 806.38.280 Left hand 806.38.281

**Driver - For strip lighting** 833.70.342

Pull-out tie rail - Chrome 93 x 390mm Right hand 806.38.270 Left hand 806.38.271