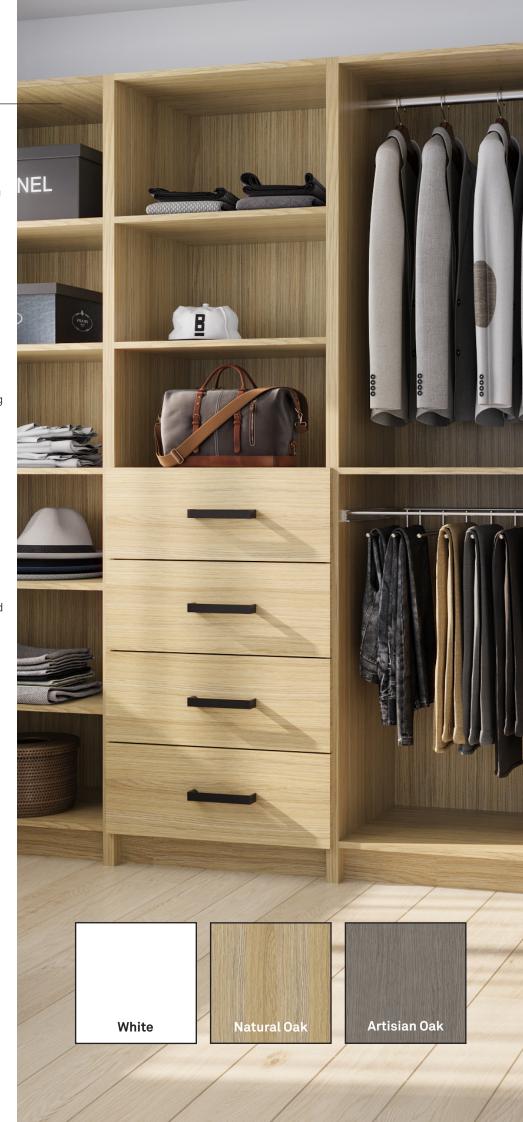

### Wardrobes.

Experience premium quality and Australian craftsmanship with Principal's range of DIY-friendly modular wardrobes. Designed to maximise your valuable space and cater to the modern Australian lifestyle, our wardrobes are proudly Australian made, ensuring premium quality and attention to detail. With a wide range of storage accessories and configurations, you have the freedom to unleash your inner designer and create a wardrobe that perfectly suits your needs. Seamlessly blending style and functionality, our modular wardrobes transform your bedroom or living space into a meticulously organised oasis.

#### Features:

- Premium Häfele hardware including double wall soft close drawers.
- DIY friendly/easy to assemble pre-drilled with all assembly hardware included.
- Cabinets are Australian made and manufactured.
- Full range of wardrobes accessories available.
- 16 separate modules per colour.
- 10 year warranty.
- 16mm solid backs.

### Accessories & Lighting.

Pull-out shoe rack - Chrome 130 x 600mm 806.38.244

Pull-out wire basket - Chrome 150 x 600mm 806.38.204 330 x 600mm 806.38.214

Lighting strip kit - Black 600mm 498.52.486 498.52.487 (Kits include: Lighting profile, profile end caps, Loox5 LED 2065 strip light, Loox5 motion switch, 2m lead).