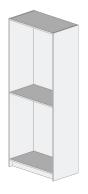

#### Wardrobe cabinet - 600mm

1 x Fixed shelf

561.16.800 561.16.840 561.16.860