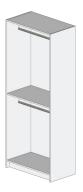

### Shelving cabinet - 800mm

1 x Fixed shelf

4 x Adjustable shelves

| 561.16.891 |
|------------|
| 561.16.902 |
| 561.16.911 |