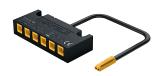

plete, simply print it out as a comprehensive shopping list to guide your visit to your local store for seamless ordering. At Principal Wardrobes, we empower you to bring your vision to life.



### Accessories & Lighting.





Pull-out shoe rack - Chrome 130 x 600mm 806.38.244



Pull-out wire basket - Chrome 150 x 600mm 806.38.204 330 x 600mm 806.38.214



Lighting strip kit - Black 600mm 498.52.486 498.52.487 (Kits include: Lighting profile, profile end caps, Loox5 LED 2065 strip light, Loox5 motion switch, 2m lead).



Pull-out trouser rack - Chrome 100 x 600mm 806.38.254



Pull-out combi rail - Chrome 93 x 390mm Right hand 806.38.280 Left hand 806.38.281



**Driver - For strip lighting** 833.70.342



Pull-out tie rail - Chrome 93 x 390mm Right hand 806.38.270 Left hand 806.38.271



6 Way distributor 833.95.786

### Cabinets.



#### Wardrobe cabinet - 600mm

1 x Fixed shelf

561.16.800 561.16.840 561.16.860



#### Single hanging cabinet - 600mm

1 x Hanging rail

1 x Fixed shelf (Optional)

561.16.805 561.16.848 561.16.865



#### Double hanging cabinet - 600mm

2 x Hanging rails

561.16.804 561.16.844 561.16.864



#### Shelving & drawers cabinet - 600mm

2 x Adjustable shelves

4 x Soft close drawers

561.16.806 561.16.846 561.16.866



### Single hanging & drawers cabinet - 600mm

1 x Hanging rail

4 x Soft close drawers

561.16.807 561.16.847 561.16.867



### Single hanging & shelving cabinet - 600mm

1 x Hanging rail

2 x Adjustable shelves

561.16.802 561.16.842 561.16.862



#### Shelving cabinet - 600mm

1 x Fixed shelf

4 x Adjustable shelves

561.16.803