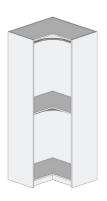

et - 600mm

1 x Hanging rail

1 x Fixed shelf (Optional)

561.16.805 561.16.848 561.16.865



#### Double hanging cabinet - 600mm

2 x Hanging rails

561.16.804 561.16.844 561.16.864



#### Shelving & drawers cabinet - 600mm

2 x Adjustable shelves

4 x Soft close drawers

561.16.806 561.16.846 561.16.866



### Single hanging & drawers cabinet - 600mm

1 x Hanging rail

4 x Soft close drawers

561.16.807 561.16.847 561.16.867



### Single hanging & shelving cabinet - 600mm

1 x Hanging rail

2 x Adjustable shelves

561.16.802 561.16.842 561.16.862



#### Shelving cabinet - 600mm

1 x Fixed shelf

4 x Adjustable shelves

561.16.803 561.16.843 561.16.863



#### Shoe rack cabinet - 250mm

1 x Fixed shelf

4 x Adjustable shelves

561.16.810 561.16.820 561.16.830

## Principal. Wardrobes



### Double hanging corner cabinet - 800mm

2 x Hanging rails





#### Wardrobe cabinet - 800mm

1 x Fixed shelf





### Single hanging & shelving cabinet - 800mm

1 x Hanging rail 2 x Adjustable shelves

| 561.16.890 |
|------------|
| 561.16.845 |
| 561.16.910 |



### Single hanging & shelving cabinet - 800mm

1 x Hanging rail 2 x Adjustable shelves

| 561.16.852 |
|------------|
| 561.16.872 |
| 561.16.882 |



#### Single hanging cabinet - 800mm

1 x Hanging rail

1 x Fixed shelf (Optional)

| 561.16.893 |
|------------|
| 561.16.901 |
| 561.16.913 |



### Shelving cabinet - 800mm

1 x Fixed shelf

4 x Adjustable shelves

| 561.16.891 |
|------------|
| 561.16.902 |
| 561.16.911 |



#### Shelving corner cabinet - 800mm

1 x Fixed shelf

4 x Adjustable shelves





#### Double han