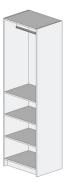

#### Shelving cabinet - 600mm

1 x Fixed shelf

4 x Adjustable shelves

561.16.803 561.16.843 561.16.863

#### Shoe rack cabinet - 250mm

1 x Fixed shelf

4 x Adjustable shelves

561.16.810 561.16.820 561.16.830