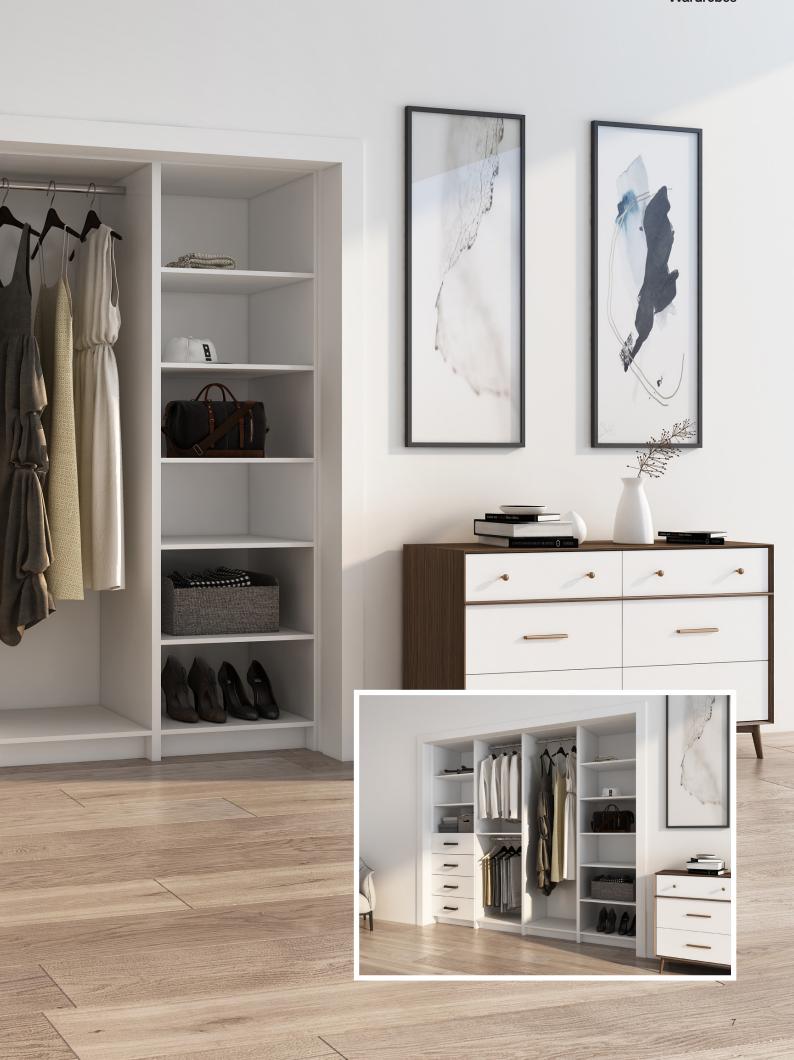

### Open plan.

Unleash your wardrobe's potential with an open plan design that lets you showcase your clothes, accessories and shoes while revolutionising the way you organise.

Open plan wardrobe design features an absence of doors, optimal space utilisation, versatility, and a modern aesthetic. Accessing your favorite garments becomes effortless, saving you valuable time and by storing your clothes in the open air, they stay fresher for longer, reducing the need for unnecessary laundry. Tailor the layout, shelves, and storage solutions to create your dream wardrobe, and provide a seamless blend of functionality and style. Step into a world where convenience and personalisation reign and transform the way you approach your wardrobe.

### Wardrobes.

Experience premium quality and Australian craftsmanship with Principal's range of DIY-friendly modular wardrobes. Designed to maximise your valuable space and cater to the modern Australian lifestyle, our wardrobes are proudly Australian made, ensuring premium quality and attention to detail. With a wide range of storage accessories and configurations, you have the freedom to unleash your inner designer and create a wardrobe that perfectly suits your needs. Seamlessly blending style and functionality, our modular wardrobes transform your bedroom or living space into a meticulously organised oasis.