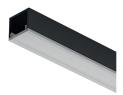

### Accessories & Lighting.

Pull-out shoe rack - Chrome 130 x 600mm 806.38.244

Pull-out wire basket - Chrome 150 x 600mm 806.38.204 330 x 600mm 806.38.214

Lighting strip kit - Black 600mm 498.52.486 498.52.487 (Kits include: Lighting profile, profile end caps, Loox5 LED 2065 strip light, Loox5 motion switch, 2m lead).