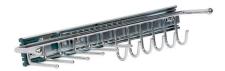

Pull-out trouser rack - Chrome 100 x 600mm 806.38.254

Pull-out combi rail - Chrome 93 x 390mm Right hand 806.38.280 Left hand 806.38.281

**Driver - For strip lighting** 833.70.342

Pull-out tie rail - Chrome 93 x 390mm Right hand 806.38.270 Left hand 806.38.271