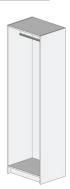

#### Single hanging cabinet - 600mm

1 x Hanging rail

1 x Fixed shelf (Optional)

561.16.805 561.16.848 561.16.865