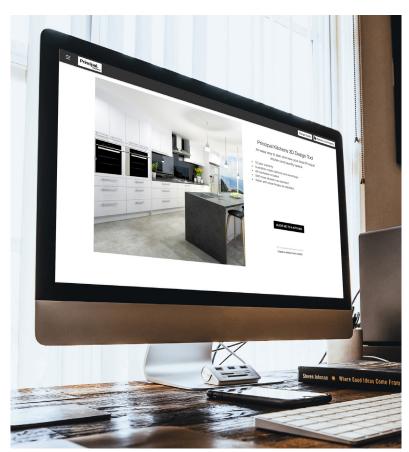

### Plan yourself or ask for désign assistance.

Discover the limitless possibilities of designing your own space or seek assistance from our expert design team, available nationwide, by visiting principalkitchens.com.au.

Take control of your project by measuring your space and utilising our user-friendly online designer. With just a few clicks, create your dream wardrobe, select your preferred style, and effortlessly add the desired elements. Once your masterpiece is complete, simply print it out as a comprehensive shopping list to guide your visit to your local store for seamless ordering. At Principal Wardrobes, we empower you to bring your vision to life.