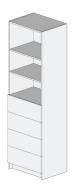

#### Shelving & drawers cabinet - 600mm

2 x Adjustable shelves

4 x Soft close drawers

561.16.806 561.16.846 561.16.866

#### Shelving cabinet - 600mm

1 x Fixed shelf

4 x Adjustable shelves

561.16.803 561.16.843 561.16.863