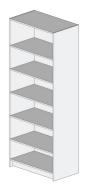

#### Shelving cabinet - 600mm

1 x Fixed shelf

4 x Adjustable shelves

561.16.803 561.16.843 561.16.863

### Shelving cabinet - 800mm

1 x Fixed shelf

4 x Adjustable shelves

| 561.16.891 |
|------------|
| 561.16.902 |
| 561.16.911 |