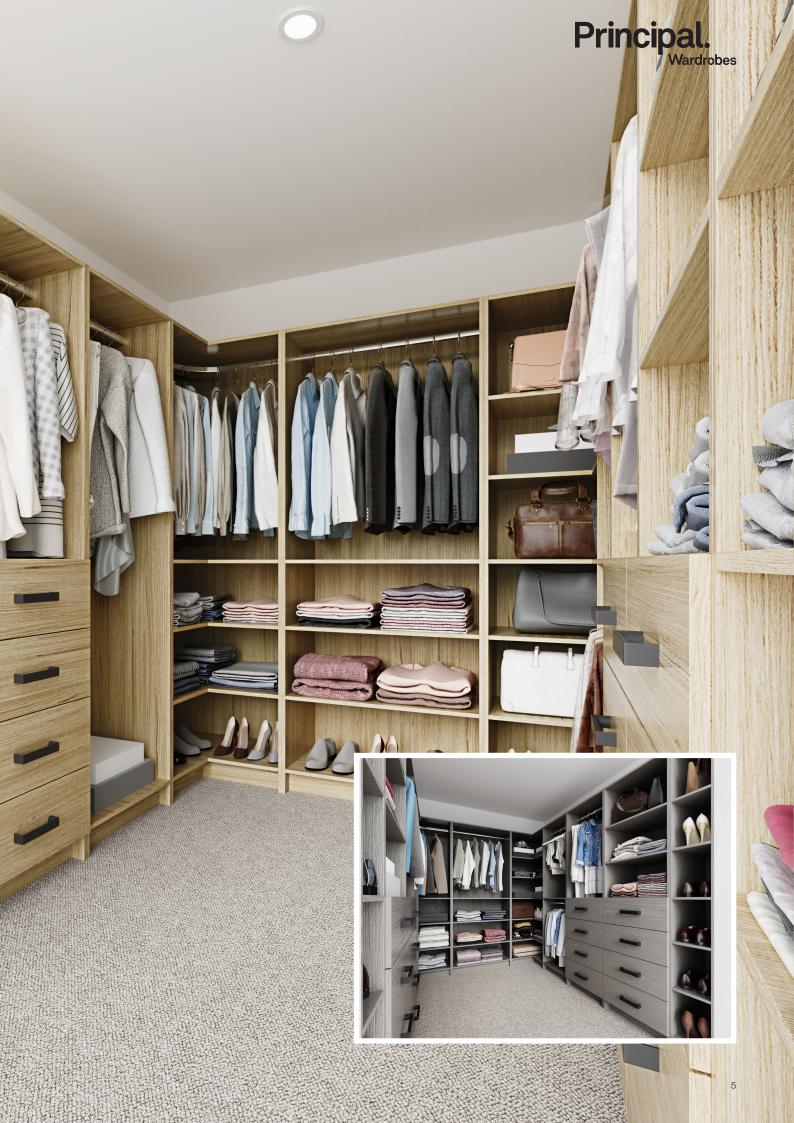

### Walk-in.

Create the ultimate master suite with a captivating walk-in robe—a dedicated space that adds an essential element of luxury.

Walk-in robes effortlessly integrate with the bedroom, providing generous space to store and organise clothing and accessories, while featuring optimal lighting that enhances visibility, showcases the wardrobe's contents and creates a cohesive and functional space for seamless transitions from dressing to relaxation. Embrace the art of personalisation, tailoring shelves, drawers and storage solutions to meet your specific needs. Every piece finds its rightful place, making organisation a breeze. With elegant design elements and integrated lighting, your walk-in robe seamlessly merges with your bedroom, elevating your entire living space. Experience the epitome of style and functionality with a walk-in robe that defines your master suite.

# Principal. Wardrobes