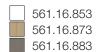

### Single hanging & shelving cabinet - 800mm

1 x Hanging rail 2 x Adjustable shelves

| 561.16.852 |
|------------|
| 561.16.872 |
| 561.16.882 |