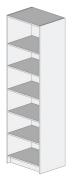

#### Shelving cabinet - 600mm

1 x Fixed shelf

4 x Adjustable shelves

561.16.803 561.16.843 561.16.863