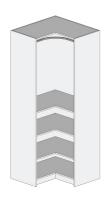

wers

561.16.806 561.16.846 561.16.866



### Single hanging & drawers cabinet - 600mm

1 x Hanging rail

4 x Soft close drawers

561.16.807 561.16.847 561.16.867



### Single hanging & shelving cabinet - 600mm

1 x Hanging rail

2 x Adjustable shelves

561.16.802 561.16.842 561.16.862



#### Shelving cabinet - 600mm

1 x Fixed shelf

4 x Adjustable shelves

561.16.803 561.16.843 561.16.863



#### Shoe rack cabinet - 250mm

1 x Fixed shelf

4 x Adjustable shelves

561.16.810 561.16.820 561.16.830

## Principal. Wardrobes



### Double hanging corner cabinet - 800mm

2 x Hanging rails





#### Wardrobe cabinet - 800mm

1 x Fixed shelf





### Single hanging & shelving cabinet - 800mm

1 x Hanging rail 2 x Adjustable shelves

| 561.16.890 |
|------------|
| 561.16.845 |
| 561.16.910 |



### Single hanging & shelving cabinet - 800mm

1 x Hanging rail 2 x Adjustable shelves

| 561.16.852 |
|------------|
| 561.16.872 |
| 561.16.882 |



#### Single hanging cabinet - 800mm

1 x Hanging rail

1 x Fixed shelf (Optional)

| 561.16.893 |
|------------|
| 561.16.901 |
| 561.16.913 |



### Shelving cabinet - 800mm

1 x Fixed shelf

4 x Adjustable shelves

| 561.16.891 |
|------------|
| 561.16.902 |
| 561.16.911 |



#### Shelving corner cabinet - 800mm

1 x Fixed shelf

4 x Adjustable shelves





#### Double hanging cabinet - 800mm

2 x Hanging rails





#### **End panel**

1 x End panel

| 561.05.500 |
|------------|
| 561.05.400 |
| 561.05.300 |