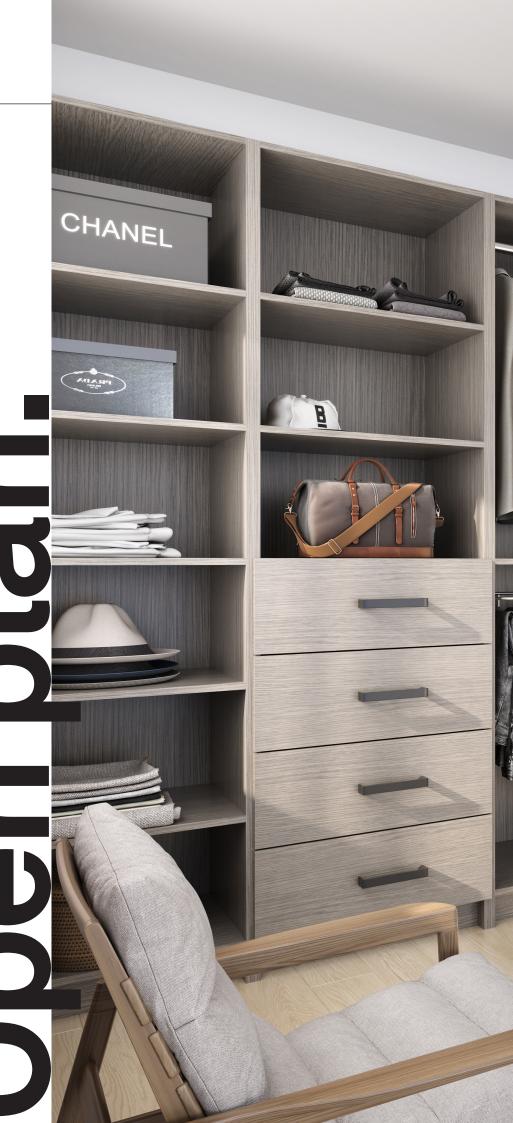

### Open plan.

Unleash your wardrobe's potential with an open plan design that lets you showcase your clothes, accessories and shoes while revolutionising the way you organise.

Open plan wardrobe design features an absence of doors, optimal space utilisation, versatility, and a modern aesthetic. Accessing your favorite garments becomes effortless, saving you valuable time and by storing your clothes in the open air, they stay fresher for longer, reducing the need for unnecessary laundry. Tailor the layout, shelves, and storage solutions to create your dream wardrobe, and provide a seamless blend of functionality and style. Step into a world where convenience and personalisation reign and transform the way you approach your wardrobe.