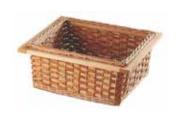

**520.83.370** Broom holder with hook, Steel

**540.30.705**Surface Mounted basket

**540.57.003** Wicker storage basket

**495.43.303**Laundry Hamper, 35 Litre Capacity

**539.90.030** Häfele Front Load Washer 7.5kg