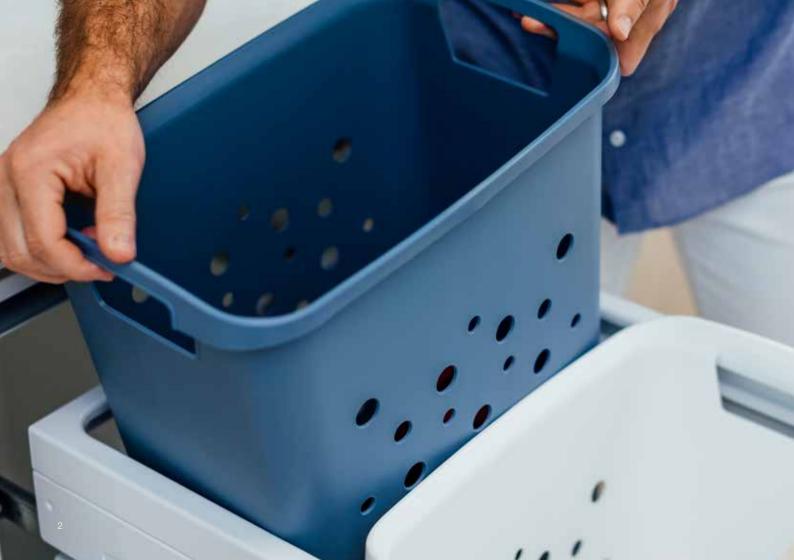

### **ACCESSORIES & APPLIANCES**

**502.72.722**Hailo laundry carrier for cabinet width 450mm, mounted behind a fixed door panel

**568.60.710**Häfele Ironfix Ironing board, for installation behind drawer front panel

**502.72.724**Hailo laundry carrier for cabinet width 600mm, mounted behind a fixed door panel

**568.60.780**Häfele Ironfix Ironing board, shelf mounted and rotates through 180°

**545.48.761**Portero – Pull out and lift out basket for cleaning products

**504.68.315**iMove – Effortless operation and everything within easy reach

495.35.024
Cleaning Agent – Base mounted under sink Pull-out unit

**520.06.710**Hailo Laundry Folding Rack

**520.83.352**Cleaning material storage system, Steel

**520.83.370** Broom holder with hook, Steel

**540.30.705**Surface Mounted basket

**540.57.003** Wicker storage basket

**495.43.303**Laundry Hamper, 35 Litre Capacity

**539.90.030** Häfele Front Load Washer 7.5kg