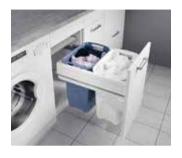

**502.72.724**Hailo laundry carrier for cabinet width 600mm, mounted behind a fixed door panel

**568.60.780**Häfele Ironfix Ironing board, shelf mounted and rotates through 180°

**545.48.761**Portero – Pull out and lift out basket for cleaning products