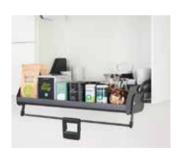

### **ACCESSORIES & APPLIANCES**

**502.72.722**Hailo laundry carrier for cabinet width 450mm, mounted behind a fixed door panel

**568.60.710**Häfele Ironfix Ironing board, for installation behind drawer front panel

**502.72.724**Hailo laundry carrier for cabinet width 600mm, mounted behind a fixed door panel

**568.60.780**Häfele Ironfix Ironing board, shelf mounted and rotates through 180°

**545.48.761**Portero – Pull out and lift out basket for cleaning products