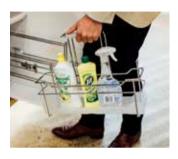

**502.72.724**Hailo laundry carrier for cabinet width 600mm, mounted behind a fixed door panel

**568.60.780**Häfele Ironfix Ironing board, shelf mounted and rotates through 180°

**545.48.761**Portero – Pull out and lift out basket for cleaning products