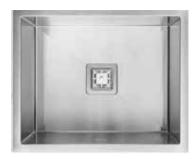

### SINKS

**567.33.616**Linen textured sink, Squareline, laundry bowl Stainless Steel

**567.33.316** Squareline Laundry Single Bowl Sink

**570.30.270**Quartz, Laundry sink
Onyx black

**567.30.120** Laundry tub