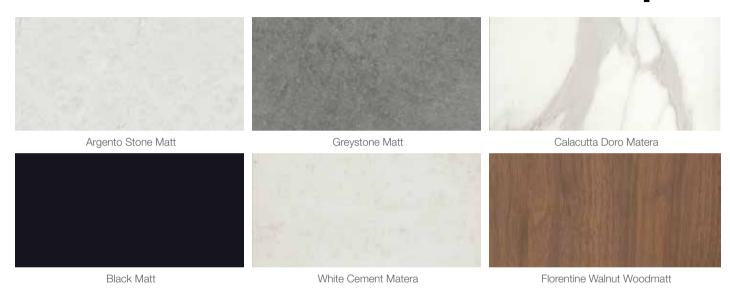

T** finish has a fine textured surface that offers good durability while retaining a high degree of decorative clarity.

**ULTRAMATT** range are an acrylic, premium surface with fingerprint and scuff resistant properties, perfect for households with high-traffic areas.

#### DESIRE PAINTED DOORS

# Principal.

The Desire painted door range has been developed to bring you unlimited options when designing your laundry. You can choose from 4 unique door designs, unlimited colour options from the Dulux colour palette and two finishes.

We make sure our doors are easily installed while maintaining a look of perfection. We also guarantee all doors with a 10 year warranty and are confident in the quality of our products but we advise you clean your doors with care.





### LAMINATE BENCHTOPS







### **SPLASHBACKS**





#### **HANDLES**



**155.00.420** Knob Chrome Polished



106.61.124 Handle Oil Rubbed Bronze



110.35.671 Knob Nickel Brushed



110.28.013 Handle Stainless Steel



155.00.410 Knob Nickel Matt



**491.41.757**Handle Stainless Steel



491.51.682 Knob Nickel Matt



**491.42.479**Black Ash



**491.41.504**Handle Antique Iron



**491.41.906**Handle Matt Chrome



**491.41.120** Handle Black Matt



**491.42.207**Handle Stainless Steel



**491.41.136** Handle Black Matt



**106.69.463**Handle Antique Iron



**491.42..481**Black Ash



### **ACCESSORIES & APPLIANCES**



**502.72.722**Hailo laundry carrier for cabinet width 450mm, mounted behind a fixed door panel



**568.60.710**Häfele Ironfix Ironing board, for installation behind drawer front panel