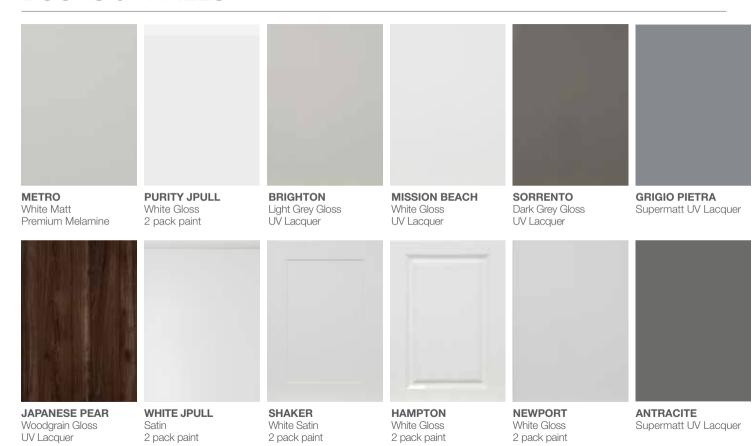

#### DOORS & PANELS

# PRINCIPAL DOORS FOR YOUR LAUNDRY

The Principal range features 18mm doors as standard and are manufactured using only sustainable timber sources.

Quality and durability is key across the entire Principal range. Offering doors and drawer fronts in laminate, UV, acrylic and 2 pack painted finishes. The substantial 18mm doors provide that premium feel and reduce the risk of bowing.

GRIGIO SETA Supermatt UV Lacquer

VISTA
White Satin, Clear Glass
2 pack paint

#### DESIRE TEMPO DOORS

A seductive variety of timeless neutral colours and decorative finishes are offered in the **MELAMINE** doors & panels range.

**RAVINE** range showcases the best natural touch timber surface lightly coloured with warm and inviting shades.

**WOODMATT** finish has a fine textured surface that offers good durability while retaining a high degree of decorative clarity.

**ULTRAMATT** range are an acrylic, premium surface with fingerprint and scuff resistant properties, perfect for households with high-traffic areas.