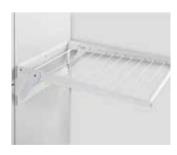

**502.72.724**Hailo laundry carrier for cabinet width 600mm, mounted behind a fixed door panel

**568.60.780**Häfele Ironfix Ironing board, shelf mounted and rotates through 180°

**545.48.761**Portero – Pull out and lift out basket for cleaning products