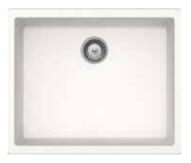

### SINKS

**567.33.616**Linen textured sink, Squareline, laundry bowl Stainless Steel

**567.33.316** Squareline Laundry Single Bowl Sink

**570.30.270**Quartz, Laundry sink
Onyx black

**567.30.120** Laundry tub