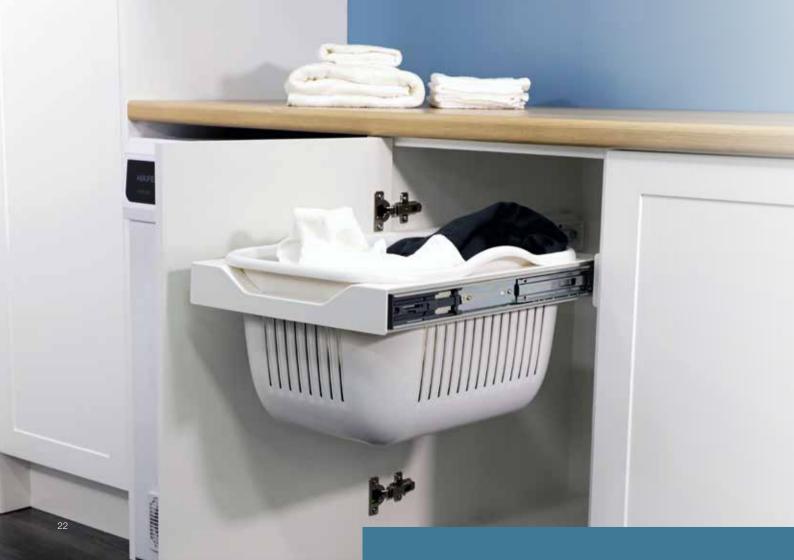

### **ACCESSORIES & APPLIANCES**

**502.72.722**Hailo laundry carrier for cabinet width 450mm, mounted behind a fixed door panel

**568.60.710**Häfele Ironfix Ironing board, for installation behind drawer front panel

**502.72.724**Hailo laundry carrier for cabinet width 600mm, mounted behind a fixed door panel

**568.60.780**Häfele Ironfix Ironing board, shelf mounted and rotates through 180°

**545.48.761**Portero – Pull out and lift out basket for cleaning products