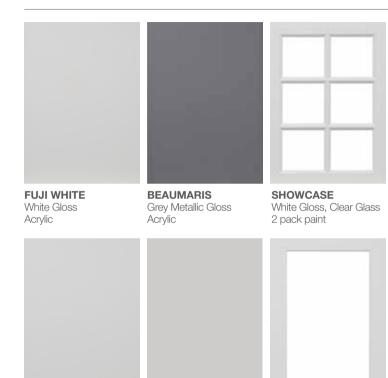

#### DOORS & PANELS

# PRINCIPAL DOORS FOR YOUR LAUNDRY

The Principal range features 18mm doors as standard and are manufactured using only sustainable timber sources.

Quality and durability is key across the entire Principal range. Offering doors and drawer fronts in laminate, UV, acrylic and 2 pack painted finishes. The substantial 18mm doors provide that premium feel and reduce the risk of bowing.

GRIGIO SETA Supermatt UV Lacquer

VISTA
White Satin, Clear Glass
2 pack paint