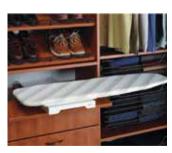

**502.72.724**Hailo laundry carrier for cabinet width 600mm, mounted behind a fixed door panel

**568.60.780**Häfele Ironfix Ironing board, shelf mounted and rotates through 180°

**545.48.761**Portero – Pull out and lift out basket for cleaning products