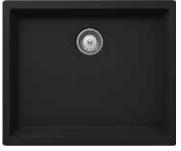

### SINKS

**567.33.616**Linen textured sink, Squareline, laundry bowl Stainless Steel

**567.33.316** Squareline Laundry Single Bowl Sink

**570.30.270**Quartz, Laundry sink
Onyx black

**567.30.120** Laundry tub