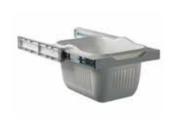

**502.72.724**Hailo laundry carrier for cabinet width 600mm, mounted behind a fixed door panel

**568.60.780**Häfele Ironfix Ironing board, shelf mounted and rotates through 180°

**545.48.761**Portero – Pull out and lift out basket for cleaning products