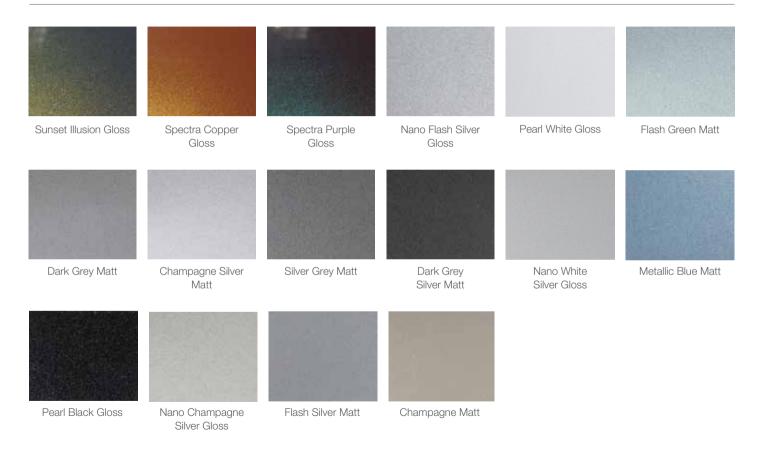

tured surface that offers good durability while retaining a high degree of decorative clarity.

**ULTRAMATT** range are an acrylic, premium surface with fingerprint and scuff resistant properties, perfect for households with high-traffic areas.

#### DESIRE PAINTED DOORS

# Principal.

The Desire painted door range has been developed to bring you unlimited options when designing your laundry. You can choose from 4 unique door designs, unlimited colour options from the Dulux colour palette and two finishes.

We make sure our doors are easily installed while maintaining a look of perfection. We also guarantee all doors with a 10 year warranty and are confident in the quality of our products but we advise you clean your doors with care.





### LAMINATE BENCHTOPS







### **SPLASHBACKS**





#### **HANDLES**



**155.00.420** Knob Chrome Polished



106.61.124 Handle Oil Rubbed Bronze



110.35.671 Knob Nickel Brushed



110.28.013 Handle Stainless Steel



155.00.410 Knob Nickel Matt



**491.41.757**Handle Stainless Steel



491.51.682 Knob Nickel Matt



**491.42.479**Black Ash



**491.41.504**Handle Antique Iron



**491.41.906**Handle Matt Chrome



**491.41.120** Handle Black Matt



**491.42.207**Handle Stainless Steel



**491.41.136** Handle Black Matt



**106.69.463**Handle Antique Iron



**491.42..481**Black Ash



### **ACCESSORIES & APPLIANCES**



**502.72.722**Hailo laundry carrier for cabinet width 450mm, mounted behind a fixed door panel



**568.60.710**Häfele Ironfix Ironing board, for installation behind drawer front panel



**502.72.724**Hailo laun