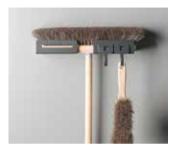

**520.83.370** Broom holder with hook, Steel

**540.30.705**Surface Mounted basket

**540.57.003** Wicker storage basket

**495.43.303**Laundry Hamper, 35 Litre Capacity

**539.90.030** Häfele Front Load Washer 7.5kg