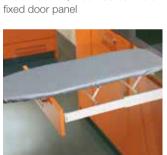

### **ACCESSORIES & APPLIANCES**

**502.72.722**Hailo laundry carrier for cabinet width 450mm, mounted behind a fixed door panel

**568.60.710**Häfele Ironfix Ironing board, for installation behind drawer front panel