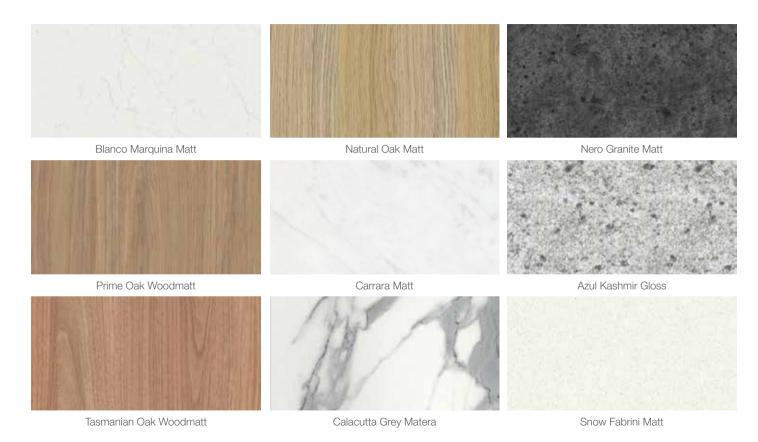

ATT** finish has a fine textured surface that offers good durability while retaining a high degree of decorative clarity.

**ULTRAMATT** range are an acrylic, premium surface with fingerprint and scuff resistant properties, perfect for households with high-traffic areas.

#### DESIRE PAINTED DOORS

# Principal.

The Desire painted door range has been developed to bring you unlimited options when designing your laundry. You can choose from 4 unique door designs, unlimited colour options from the Dulux colour palette and two finishes.

We make sure our doors are easily installed while maintaining a look of perfection. We also guarantee all doors with a 10 year warranty and are confident in the quality of our products but we advise you clean your doors with care.





### LAMINATE BENCHTOPS







### **SPLASHBACKS**





#### **HANDLES**



**155.00.420** Knob Chrome Polished



106.61.124 Handle Oil Rubbed Bronze



110.35.671 Knob Nickel Brushed



110.28.013 Handle Stainless Steel



155.00.410 Knob Nickel Matt



**491.41.757**Handle Stainless Steel



491.51.682 Knob Nickel Matt



**491.42.479**Black Ash



**491.41.504**Handle Antique Iron



**491.41.906**Handle Matt Chrome



**491.41.120** Handle Black Matt



**491.42.207**Handle Stainless Steel



**491.41.136** Handle Black Matt



**106.69.463**Handle Antique Iron



**491.42..481**Black Ash



### **ACCESSORIES & APPLIANCES**



**502.72.722**Hailo laundry carrier for cabinet width 450mm, mounted behind a fixed door panel



**568.60.710**Häfele Ironfix Ironing board, for installation behind drawer front panel