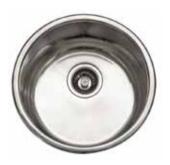

**567.56.000** Sink, round bowl

**570.30.770**Quartz, Laundry sink Alpina white