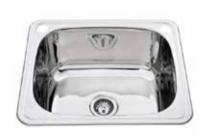

### SINKS

**567.33.616**Linen textured sink, Squareline, laundry bowl Stainless Steel

**567.33.316** Squareline Laundry Single Bowl Sink

**570.30.270**Quartz, Laundry sink
Onyx black

**567.30.120** Laundry tub