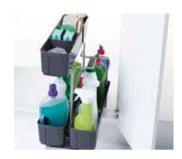

**502.72.724**Hailo laundry carrier for cabinet width 600mm, mounted behind a fixed door panel

**568.60.780**Häfele Ironfix Ironing board, shelf mounted and rotates through 180°

**545.48.761**Portero – Pull out and lift out basket for cleaning products

**504.68.315**iMove – Effortless operation and everything within easy reach

495.35.024
Cleaning Agent – Base mounted under sink Pull-out unit

**520.06.710**Hailo Laundry Folding Rack

**520.83.352**Cleaning material storage system, Steel